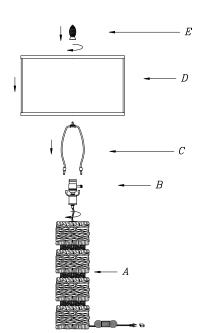

## **Installation Instruction**

Item No: BO-2169TB

- 1. Carefully unpack and take out the parts as picture shown.
- 2. Screw the lamp holder (B) onto the lamp base (A).
- 3. Squeeze harp (C) together and insert into saddle tightly.
- 4. Attach the shade (D) onto harp (C), then screw the finial (E) clockwise to secure the Shade (D).