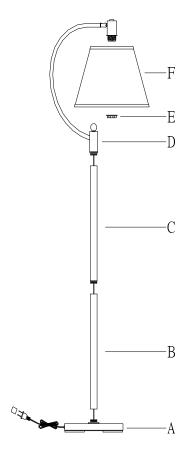

## **ASSEMBLY INSTRUCTIONS:**

## ITEM NO.: BO-2575FL-DB

- 1. Carefully unpack and lay out all parts on smooth surface
- 2. Screw Metal Tube(B)(C) Bend Tube(D) onto Base(A), pull cord through the base.
- 3. Place Shade(F) on Bend Tube (D ),tighten it by Outer Ring (E) and make the shade keep horizontal.