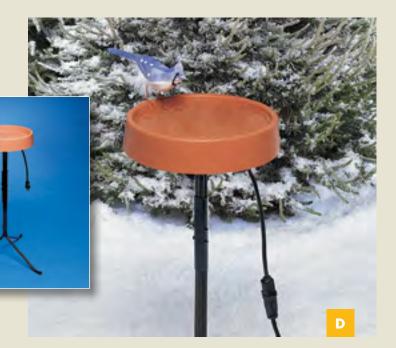

# D 400 Heated 12" Bird Bath With Stand

50 Watts, 120 Volts

- Weather-Resistant Plastic
- Thermostatically Controlled
- Over-Temperature Protection
- CSA Listed
- One Year Warranty

This terra cotta-colored, plastic heated bird bath is 12" in diameter, thermostatically controlled, and comes complete with a 30" tall metal stand. The heating element containing all electrical parts simply snaps in place and may be removed during non-winter months so the bird bath can be used all year round.