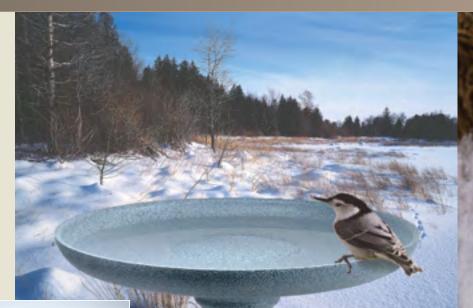

### A K570-01 KozyBird Spa Heated Bird Bath With Pedestal\* 150 Watts, 120 Volts

- Durable, Granite-Colored Polymer
- Hermetically-Sealed Heating Element
- Sculpted Design with Island
- Thermostatically Controlled
- Over-Temperature Protection
- CSA Listed
- Three Year Warranty

With a beautiful, sculpted design that looks and feels like natural granite, the K570-01 KozyBird Spa\* is compression molded for strength, with the heating element hermetically sealed within a durable polymer. Thermostatic control keeps the unit running efficiently, and the center island creates a shallow, natural puddle to attract small birds.

The basin screws off with a quarter-turn for easy cleaning. An extension cord can be routed through the pedestal to provide power to the unit. Also available in unheated version (K475-01).