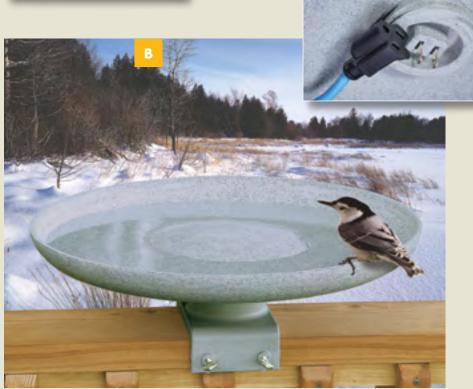

#### B K673-01 KozyBird Spa Heated Bird Bath With Deck Mount\* 150 Watts, 120 Volts

- Durable, Granite-Colored Polymer
- Hermetically-Sealed Heating Element
- Sculpted Design with Island
- Thermostatically Controlled
- Over-Temperature Protection
- CSA Listed
- Three Year Warranty

This unit is same as the K570-01 KozyBird Spa\* above but with a sturdy, matching deck mount instead of pedestal. Also available in unheated version (Model K875-01).

4

\*Not LOCKNDRY Compatible.

# Heated Bird Baths

Extension cord attaches to hidden plug on bottom of bird bath.