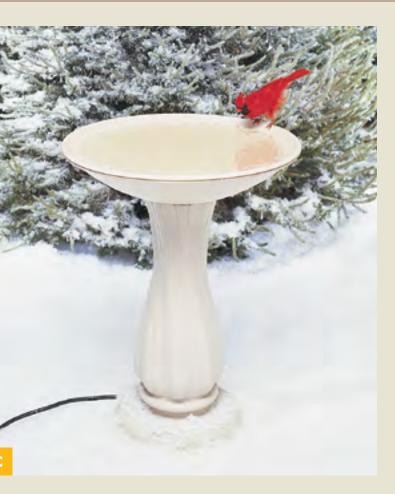

## C Heated 20" Bird Bath

- 600 150 Watts, 120 Volts
- 670 150 Watts, 120 volts, with Pedestal
- 70B Plastic Pedestal with EZ-Twist™ Mounting Hardware
- Weather-Resistant Plastic
- Bird-Friendly Design
- Thermostatically Controlled
- Over-Temperature Protection
- Over-temperature Protect
- CSA Listed
- Three Year Warranty

This beige, heated bird bath is thermostatically controlled and 20" in diameter.

The model 600 comes with hardware to mount the bath to almost any post or pedestal (stone, wood, or plastic) or deck railing.

The model 670 comes complete with a plastic pedestal and EZ-Twist hardware. The cord can be routed through the pedestal and then the base can be filled with sand or gravel.