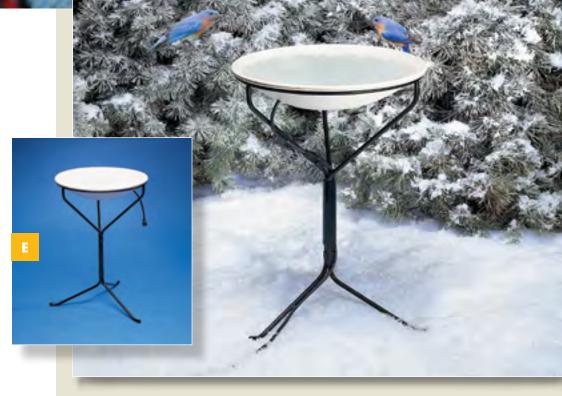

- Weather Resistant Plastic
- Bird-Friendly Design

Metal Stand Included

- Thermostatically Controlled
- CSA Listed
- Three Year Warranty

This beige-colored, plastic heated birdbath is thermostatically controlled and tested to -20°F. The gentle slope with strategically-placed seam makes it easy for birds to perch to drink. The bath is 20 inches in diameter and will not crack in freezing weather. Also available in unheated version (Model 850).

A sturdy, weatherproof metal stand is included. The top section of the stand may also be mounted to a deck rail.

## E 89 Metal Stand for Allied Bird Baths

Steel with Black Enamel Finish

- Sturdy Yet Lightweight
- Fits All Allied 20" Bird Baths

This sturdy, metal stand supports a ring that accepts any 20" Allied bird bath. The upper section may also be mounted to a deck rail.