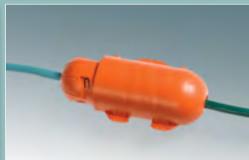

The ClickShield Cord Lock is the fast and inexpensive way to weather-proof any power cord, while also eliminating irritating and dangerous disconnects. This durable allweather plastic shield has a unique ratchet mechanism; when you hear the 'click,' you know it's securely locked. The internal gasket assures a water-resistant electrical connection.

The ClickShield is great for Christmas lights or other electrical holiday yard decor, power tools, or outdoor equipment of any kind. ClickShield is the essential outdoor electrical accessory.