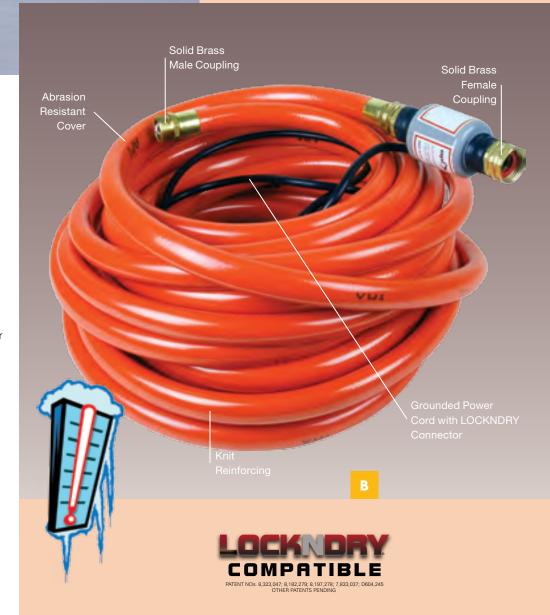

## **B** Heated Hose

H25 180 Watts, 120 Volts, 25 ft.-**H50** 360 Watts, 120 Volts, 50 ft.

- Cold Weather Water Hose
- For Tasks Requiring Running Water In Below Freezing Temperatures
- Thermostatically Controlled
- One Year Warranty
- Quality 5/8" Diameter Hose
- Brass Garden Hose Fittings

simply plugged in when needed.

This cold weather water hose is excellent for tasks requiring running water in below-freezing temperatures. It features a high-quality 5/8" hose with standard brass garden hose fittings and is thermostatically controlled for energyefficient operation. It can be run continuously or