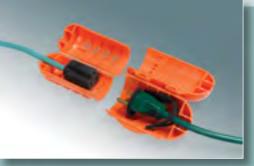

The ClickShield Cord Lock is the fast and inexpensive way to weather-proof any power cord, while also eliminating irritating and dangerous disconnects. This durable allweather plastic shield has a unique ratchet mechanism; when you hear the 'click,' you know it's securely locked. The internal gasket assures a water-resistant electrical connection.

The ClickShield is great for Christmas lights or other electrical holiday yard decor, power tools, or outdoor equipment of any kind. ClickShield is the essential outdoor electrical accessory.