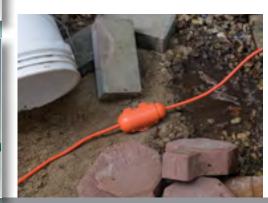

The ClickShield Cord Lock is the fast and inexpensive way to weather-proof any power cord, while also eliminating irritating and dangerous disconnects. This durable allweather plastic shield has a unique ratchet mechanism; when you hear the 'click,' you know it's securely locked. The internal gasket assures a water-resistant electrical connection.

The ClickShield is great for Christmas lights or other electrical holiday yard decor, power tools, or outdoor equipment of any kind. ClickShield is the essential outdoor electrical accessory.