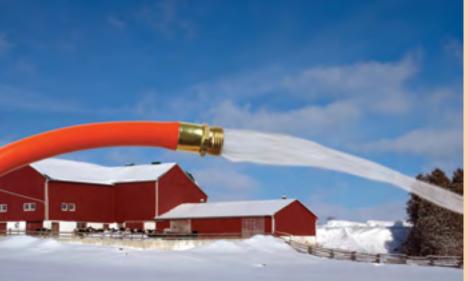

## **B** Heated Hose

H25 180 Watts, 120 Volts, 25 ft.-**H50** 360 Watts, 120 Volts, 50 ft.

- Cold Weather Water Hose
- For Tasks Requiring Running Water In Below Freezing Temperatures
- Thermostatically Controlled
- One Year Warranty
- Quality 5/8" Diameter Hose
- Brass Garden Hose Fittings

simply plugged in when needed.

This cold weather water hose is excellent for tasks requiring running water in below-freezing temperatures. It features a high-quality 5/8" hose with standard brass garden hose fittings and is thermostatically controlled for energyefficient operation. It can be run continuously or