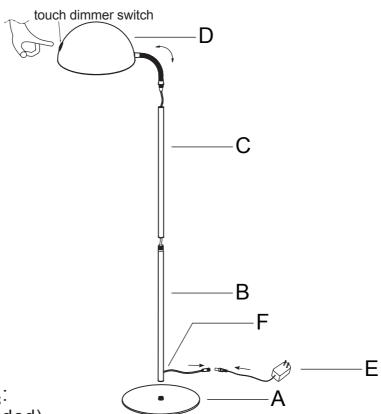

## PLEASE READ AND SAVE THESE INSTRUCTIONS:

- 1.REMOVE ALL PARTS FROM PACKAGING AND LAY ON A FLAT SURFACE.
- 2.SCREW POLE (C) CLOCKWISE INTO POLE (B) TO TIGHTEN.
- 3.SCREW SHADE (D) CLOCKWISE INTO POLE (C) TO TIGHTEN AND PULL THE REMAINING SLACK OF THE POWER CORD OUT CAREFULLY THROUGH THE OPENING (F) IN THE POLE.
- 4.SCREW POLE (B) CLOCKWISE INTO BASE (A) TO TIGHTEN.
- 5.CONNECT THE TRANSFORMER (E) TO THE CORD AND PLUG IN.