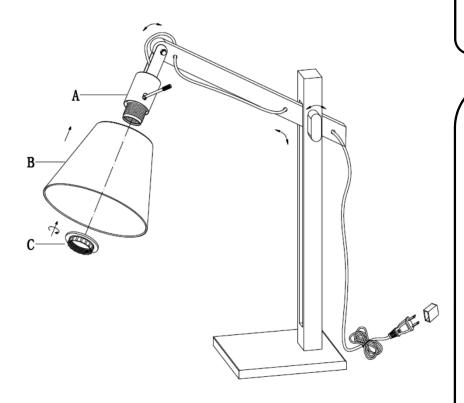

# **Walden Table Lamp**

Model# 4088-12

1.. Place the shade (B) onto socket holder (A) and screw it by socket ring (C).

### PARTS DIAGRAM

(1) \* Socekt ring(C)

® 21 Penn Plaza Suite 909 New York,NY 10001 Tel: (212) 736 4440 Fax: (212) 736 4806 www.adessohome.com