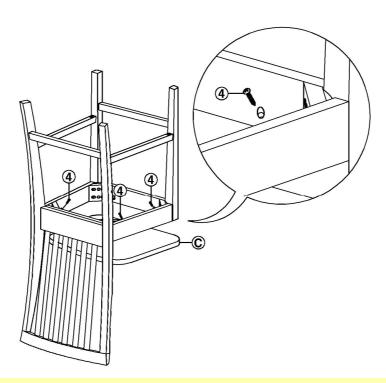

## STEP 3

Attach the seat (C) to top of the seat frame with screws (4) as shown below. Tighten with a screwdriver.

ITEM NO.: 265-24 Printed in Vietnam REVISED MAR 19, 2014