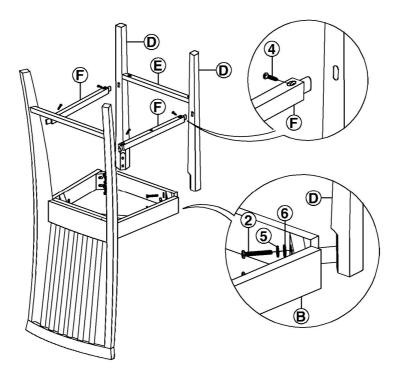

# STEP 2

Attach front legs (D) to the seat frame with bolts (2), and washers (5) and (6). Tighten with Allen key (7).

Attach front stretcher (E) and side stretchers (F) to front and back legs with screws (4) as shown below. Tighten with a screwdriver.