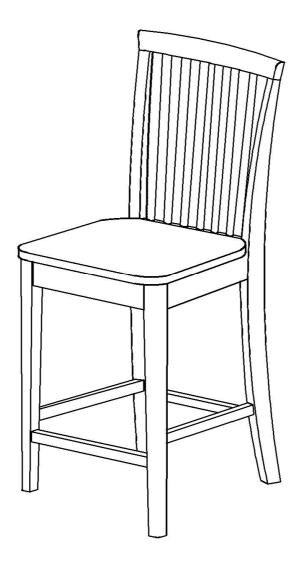

# **ASSEMBLY INSTRUCTIONS**

Description : MISSION STOOL

Item No. : 265-24

ITEM NO.: 265-24 REVISED MAR 19, 2014 **Printed in Vietnam** 