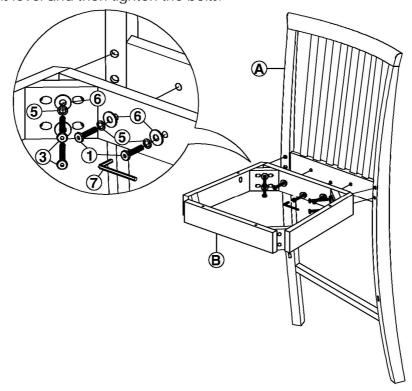

#### STEP 1

Attach seat frame (B) to the back (A) by using bolts (3) and (1), and washers (5) and (6) as shown below. Tighten with Allen key (7).

Note: DO NOT tighten any of the bolts, until the chair is assembled, then put on a flat level surface to make sure the chair is level and then tighten the bolts.