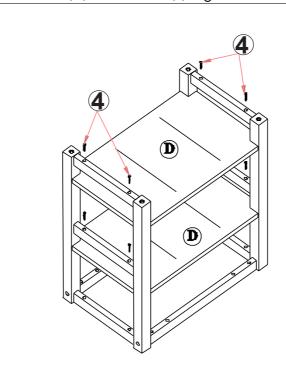

#### STEP 2

Attach shelves (D) to the side frames (C) with screws (4). Tighten with a screwdriver.