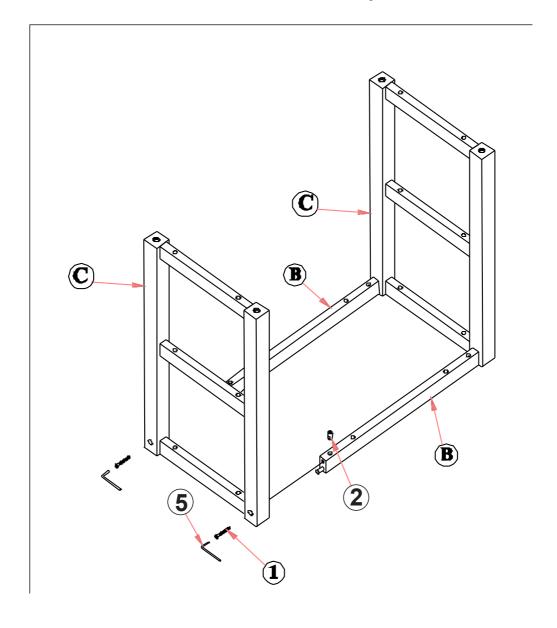

# STEP 1

Attach aprons (B) to side frames (C) with bolts (1) and nuts (2). Tighten with Allen key (5).

ITEM NO : 185 Printed in Vietnam