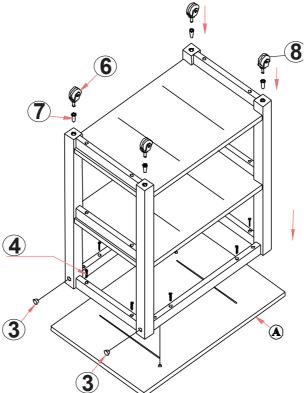

## STEP 3

Attach the base (from step 2) to top (A) with screws (4). Tighten with a screwdriver.

Attach castors (6) and lock castors (8) with castors insert caps (7) to leg bottom of side frames (C) as shown below.

Insert wood buttons (3) over bolts to cover them.

ITEM NO: 185 Printed in Vietnam