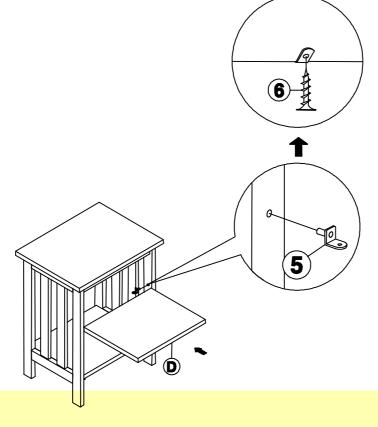

### STEP 2

Attach brackets (5) to the unit. Insert adjustable shelf (D) and attach with screws (6) as shown below. Tighten with a screwdriver.

ITEM NO.: 647 REVISED SEP 12, 2013 Printed in Vietnam