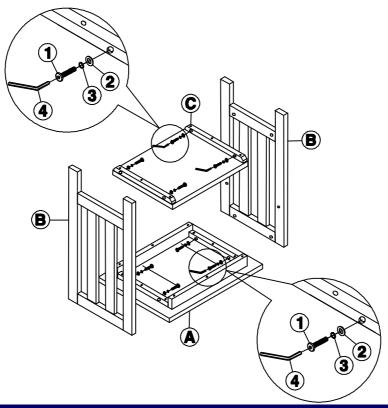

# STEP 1

Attach top (A) and shelf (C) to side frames (B) with bolts (1), washers (2) and (3) as shown below. Tighten with allen key (4).