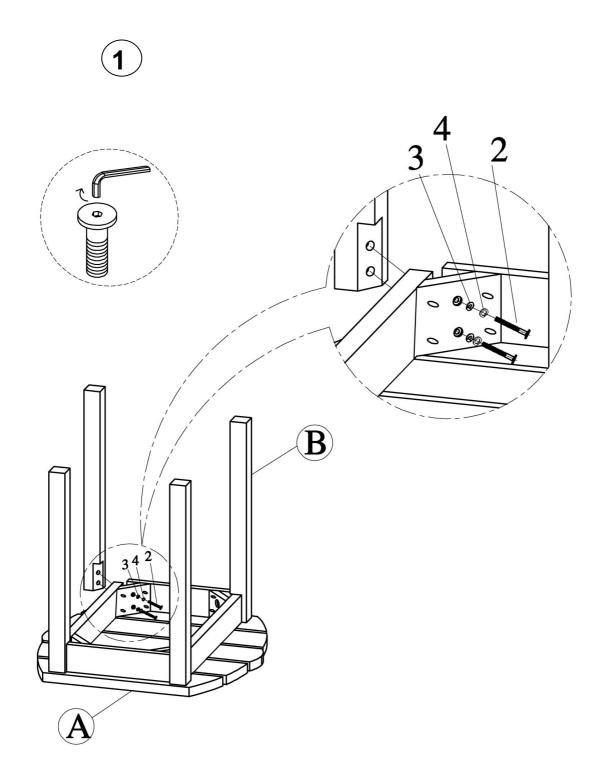

# STEP 1

Attach legs (B) to the top (A) with washers (3) and (4), and bolts (2). Tighten with the allen key (1).

ITEM NO.: T-51900 REVISED JUL 5, 2012 Printed in Vietnam