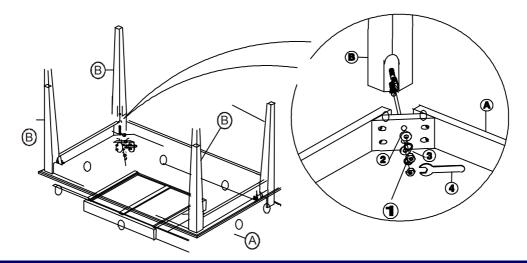

# STEP 1

Carefully place the 4 table legs (B) to table top with drawer (A) with the Hexagon nuts (1), Flat washers (2) and spring washers (3) as shown below. Using the Wrench (4)