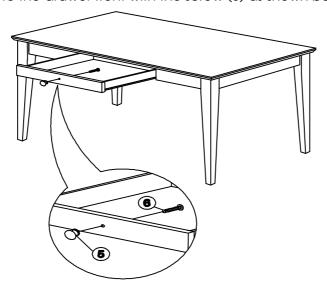

#### STEP 2

Attach the Knob (5) to the drawer front with the screw (6) as shown below.

ITEM NO.: OF-41 Printed in Vietnam

**REVISED AUG 06, 2012**