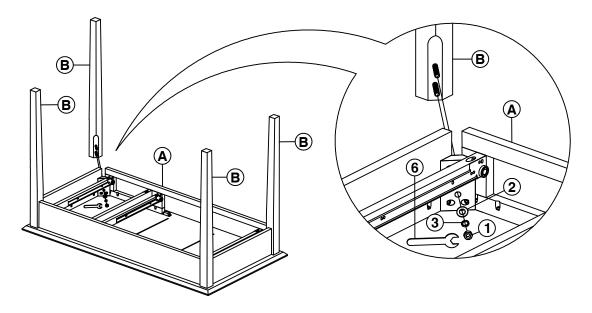

## STEP 2

Attach the Legs (B) to top (A) with washers (2) and (3), and nuts (1). Tighten with the Wrench (6).