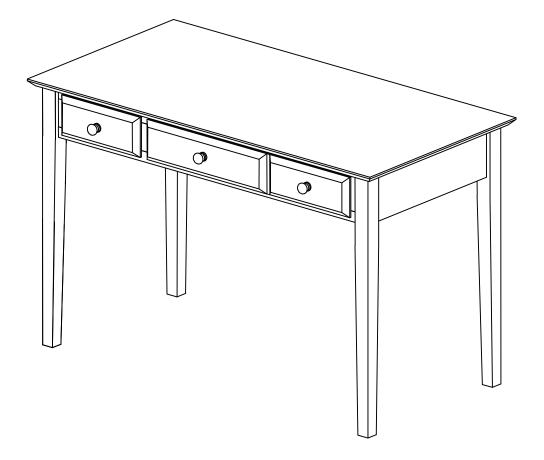

# **ASSEMBLY INSTRUCTIONS**

Description : COMPUTER DESK

Item No. : OF-278

ITEM NO.: OF-278 REVISED JUL 09, 2014