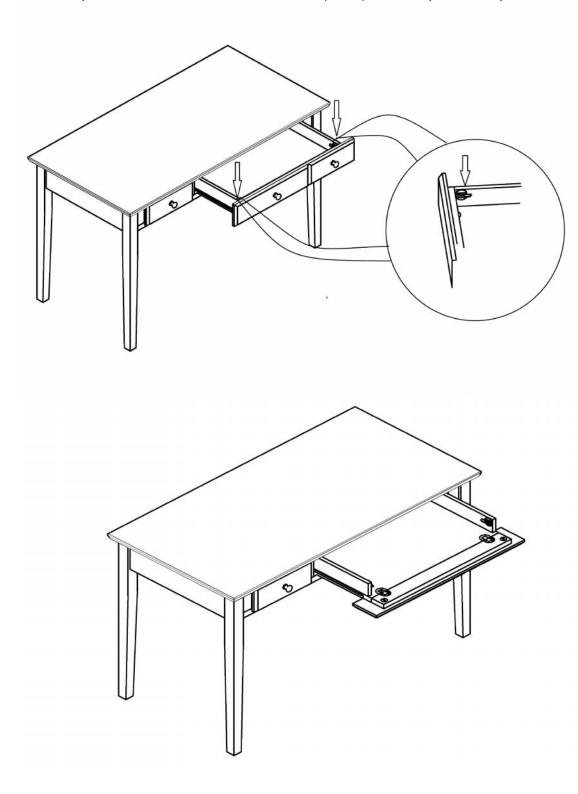

# STEP 5

NOTE: Put your hands in front of the drawer and open flip down key board tray as shown below.

ITEM NO.: OF-278 REVISED JUL 09, 2014