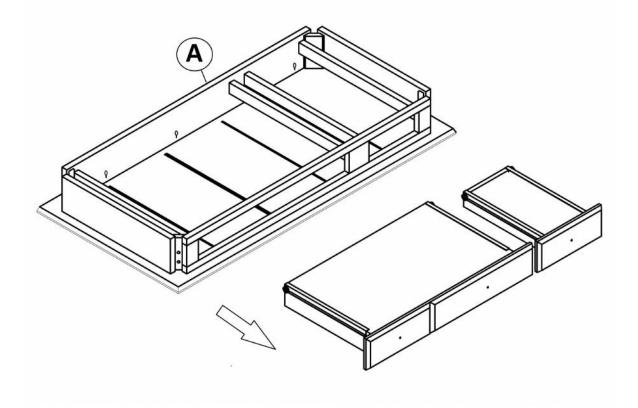

## STEP 1

Take the Drawer and keyboard tray out.

ITEM NO.: OF-278 REVISED JUL 09, 2014