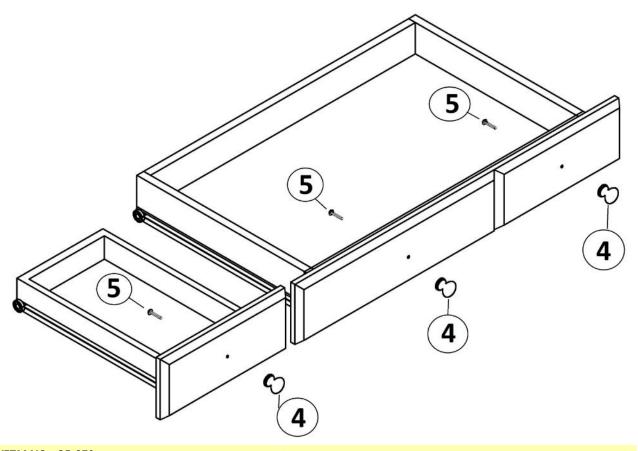

## STEP 3

Attach Knobs (4) to the front panels of the drawer and the keyboard tray with screws (5) as shown below. Tighten with the screwdriver.

ITEM NO.: OF-278 REVISED JUL 09, 2014