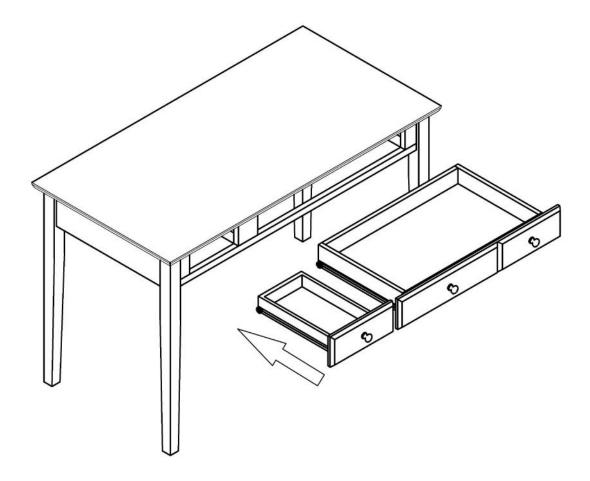

## STEP 1

Take the Drawer and keyboard tray out.

ITEM NO.: OF-278 REVISED JUL 09, 2014

# STEP 4

Insert the Drawer and the keyboard tray into the table.

ITEM NO.: OF-278 REVISED JUL 09, 2014