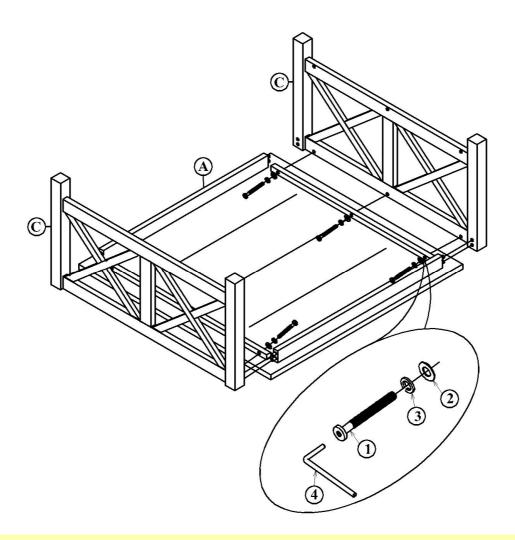

## STEP 1

Attach side frame (C) to the top (A) with bolt (1), washer (2) and (3) as shown below. Tighten with allen key (4).

ITEM NO.: OT-70SC REVISED APR 06, 2013 Printed in Vietnam