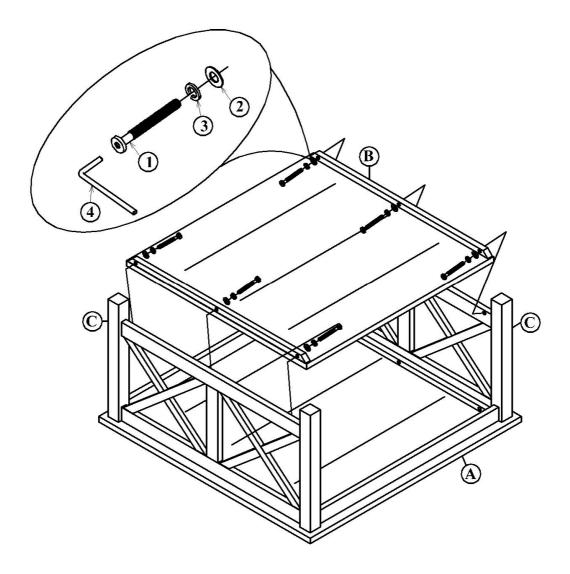

# STEP 2

Attach Bottom shelf (B) to side frames (C) with bolts (1), washers (2) and (3) as shown below. Tighten with Allen key (4).