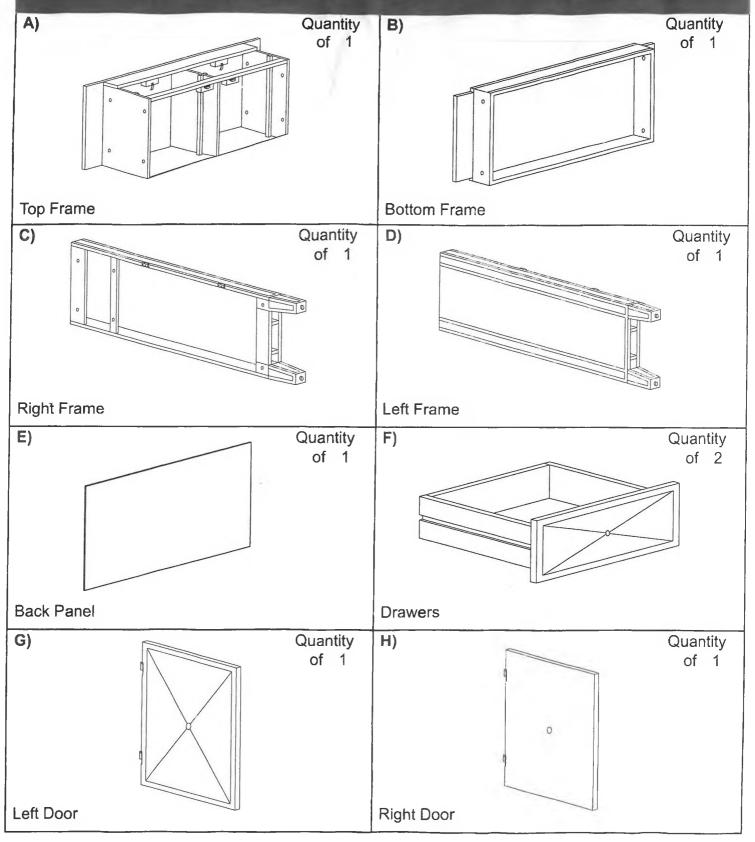

| 1)                                                                                                                                                                                                                           | Quantity         | 2)              | $\bigcirc$   | Quantity          |
|------------------------------------------------------------------------------------------------------------------------------------------------------------------------------------------------------------------------------|------------------|-----------------|--------------|-------------------|
|                                                                                                                                                                                                                              | of 12            |                 | $(\bigcirc)$ | of 12             |
| Bolts                                                                                                                                                                                                                        | 25/16"x1-3/16"L) | Flat Washers    |              |                   |
| 3)                                                                                                                                                                                                                           | Quantity<br>of 1 | 4)              |              | Quantity<br>of 2  |
|                                                                                                                                                                                                                              |                  |                 |              |                   |
| Allen Wrench                                                                                                                                                                                                                 |                  | Short Bolts     | (Dia s       | 5/32"x3/4"L)      |
| 5)                                                                                                                                                                                                                           | Quantity<br>of 4 | 6)              | $\sim$       | Quantity<br>of 4  |
|                                                                                                                                                                                                                              |                  |                 | $( \circ )$  |                   |
| Knobs                                                                                                                                                                                                                        |                  | Plastic Washers |              |                   |
| 7)                                                                                                                                                                                                                           | Quantity<br>of 2 | 8)              |              | Quantity<br>of 12 |
|                                                                                                                                                                                                                              |                  |                 |              |                   |
| Long Bolts (D                                                                                                                                                                                                                | )ia 5/32"x1"L)   | Wood Screws     | (Dia 2.5mr   | nx10mmL)          |
| 9)                                                                                                                                                                                                                           | Quantity<br>of 6 |                 |              |                   |
| Metal Catches                                                                                                                                                                                                                |                  |                 |              |                   |
| <b>Care and Cleaning Instructions:</b><br>Before using, wipe with a clean, dry cloth.<br>Periodically apply furniture wax to renew the<br>finish. Avoid rubbing or scratching the surface with<br>rough or abrasive objects. |                  |                 |              |                   |
| Assembly Tool Required:<br>No.2 Phillips Screwdriver<br>(Not Included)                                                                                                                                                       |                  | 6               |              |                   |