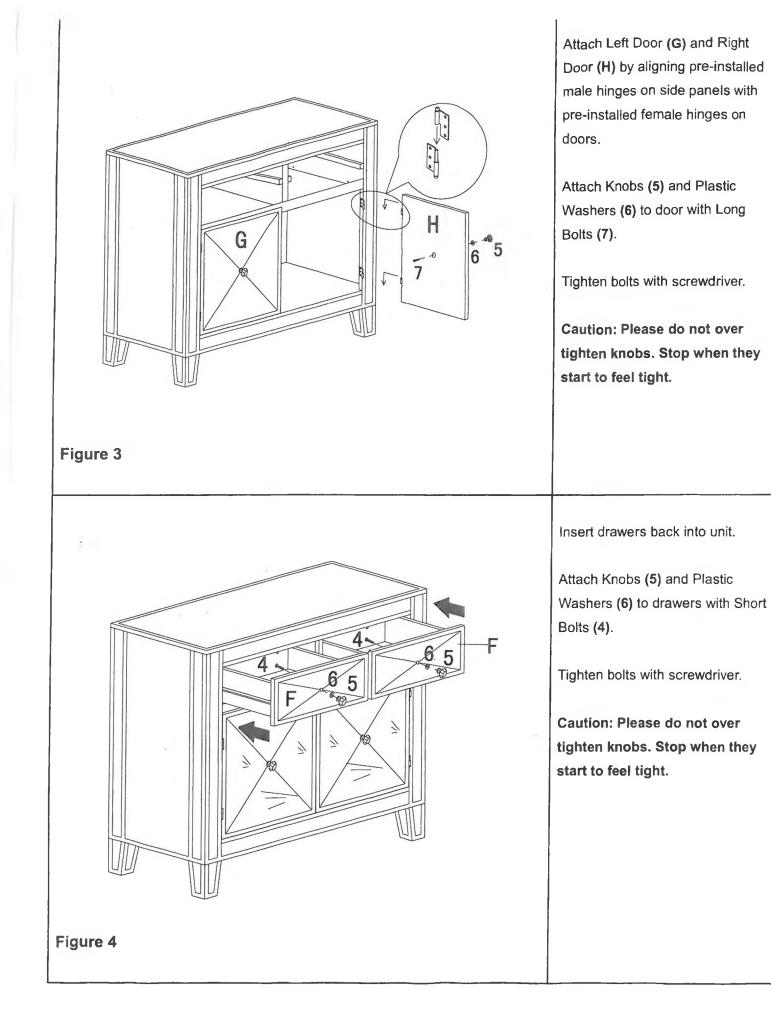

## Mirage Colored Mirror Cabinet Assembly Instructions

Start assembly with drawers removed. Push white stopper by hand, then remove drawers.

Attach Right Frame (C) to Top Frame (A) and Bottom Fame (B) with Bolts (1) and Flat Washers (2).

Tighten bolts with Allen Wrench (3).

Don't fully tighten bolts until Step 2 is complete.

Figure 1

A

B

Attach Left Frame (D) to Top Frame (A) and Bottom Fame (B) with Bolts (1) and Flat Washers (2).

Tighten bolts with Allen Wrench (3).

Fully tighten all bolts. Be careful not to tighten too much as it may cause damage.

Figure 2