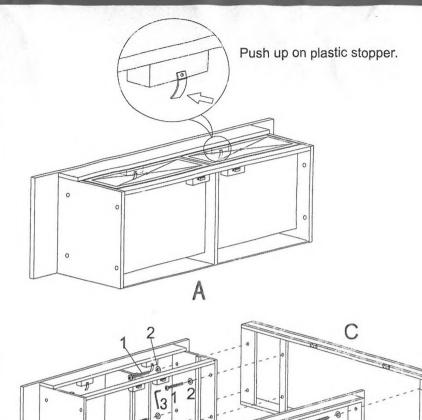

## Mirage Colored Mirror Cabinet Assembly Instructions

Start assembly with drawers removed. Push white stopper by hand, then remove drawers.

Attach Right Frame (C) to Top Frame (A) and Bottom Fame (B) with Bolts (1) and Flat Washers (2).

Tighten bolts with Allen Wrench (3).

Don't fully tighten bolts until Step 2 is complete.

Figure 1

A

B

Attach Left Frame (D) to Top Frame (A) and Bottom Fame (B) with Bolts (1) and Flat Washers (2).

Tighten bolts with Allen Wrench (3).