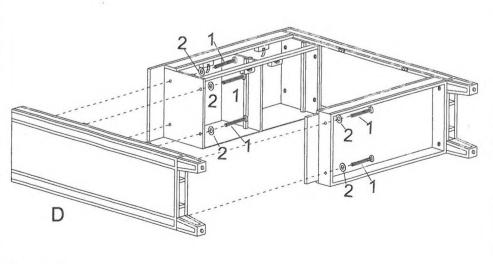

Tighten bolts with Allen Wrench (3).

Don't fully tighten bolts until Step 2 is complete.

Figure 1

A

B

Attach Left Frame (D) to Top Frame (A) and Bottom Fame (B) with Bolts (1) and Flat Washers (2).

Tighten bolts with Allen Wrench (3).

Fully tighten all bolts. Be careful not to tighten too much as it may cause damage.

Figure 2