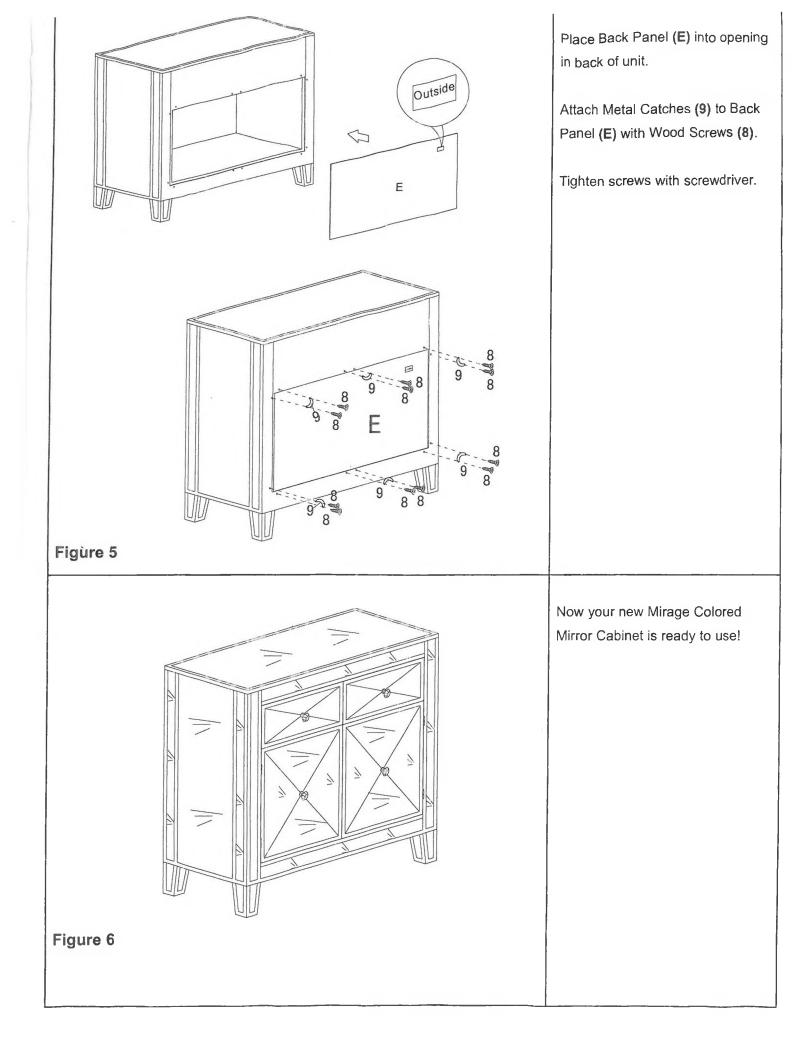

## Mirage Colored Mirror Cabinet Assembly Instructions

Start assembly with drawers removed. Push white stopper by hand, then remove drawers.

Attach Right Frame (C) to Top Frame (A) and Bottom Fame (B) with Bolts (1) and Flat Washers (2).

Tighten bolts with Allen Wrench (3).

Don't fully tighten bolts until Step 2 is complete.

Figure 1

A

B

Attach Left Frame (D) to Top Frame (A) and Bottom Fame (B) with Bolts (1) and Flat Washers (2).

Tighten bolts with Allen Wrench (3).

Fully tighten all bolts. Be careful not to tighten too much as it may cause damage.

Figure 2