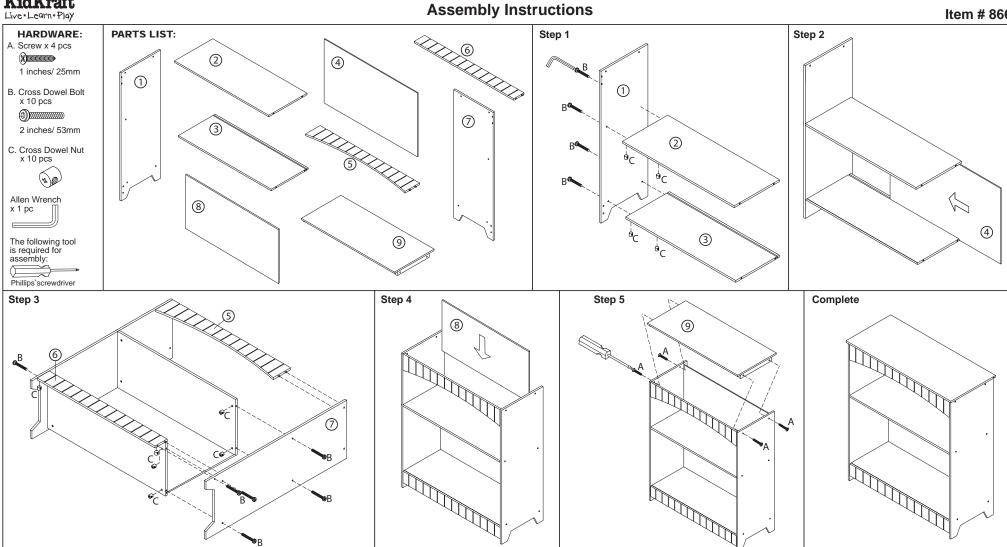

### **Nantucket Bookcase**

Item # 86625

CAUTION: Adult assembly required. Hardware contains small screws with sharp points. Keep unassembled parts out of the reach of small children.