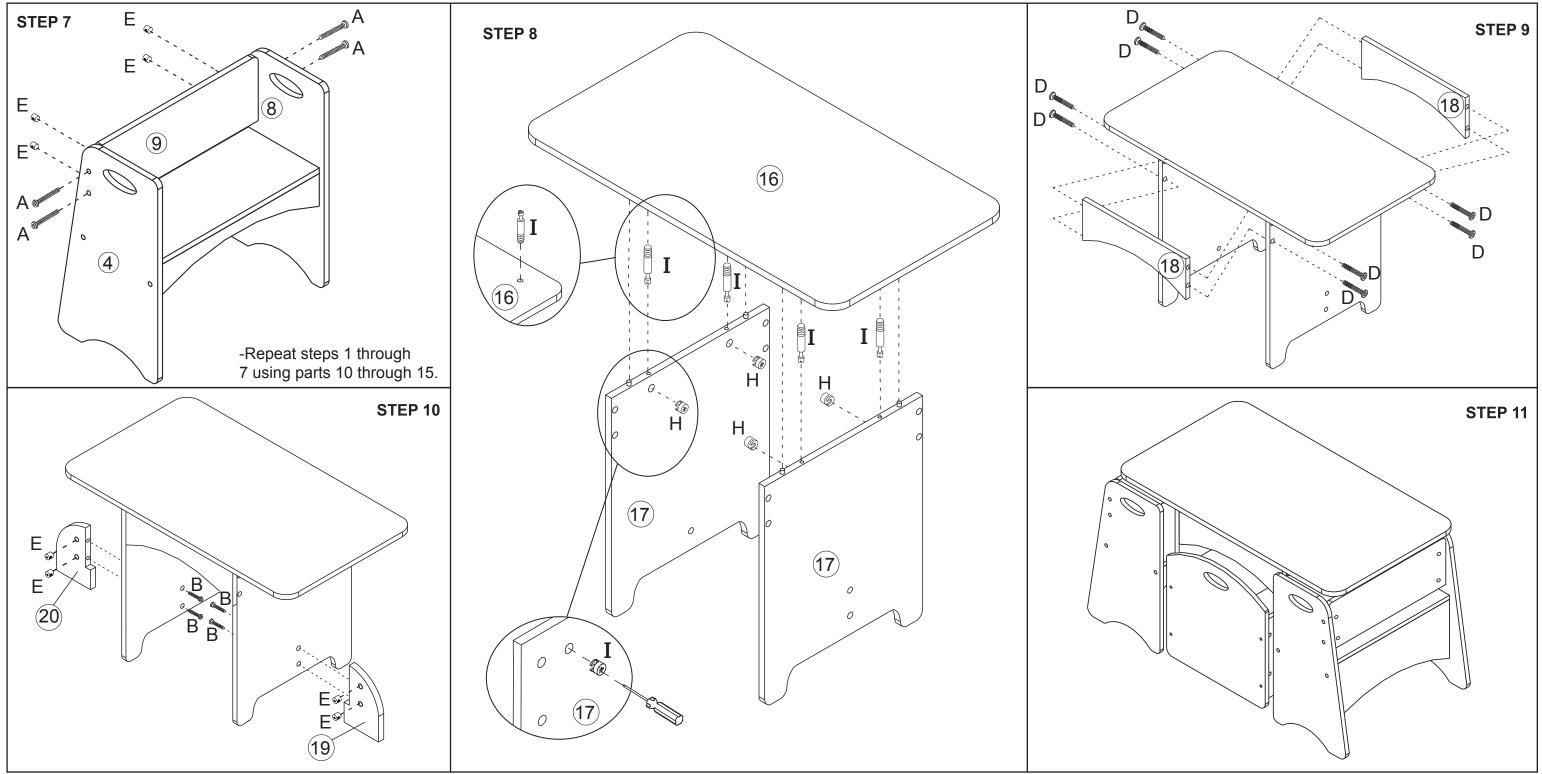

### **DO NOT TIGHTEN SCREWS UNTIL ITEM IS FULLY ASSEMBLED**

**CAUTION:** Adult assembly required. Hardware contains small screws with sharp points. Keep unassembled parts out of the reach of small children.

#### DO NOT TIGHTEN SCREWS UNTIL ITEM IS FULLY ASSEMBLED

**CAUTION:** Adult assembly required. Hardware contains small screws with sharp points. Keep unassembled parts out of the reach of small children.