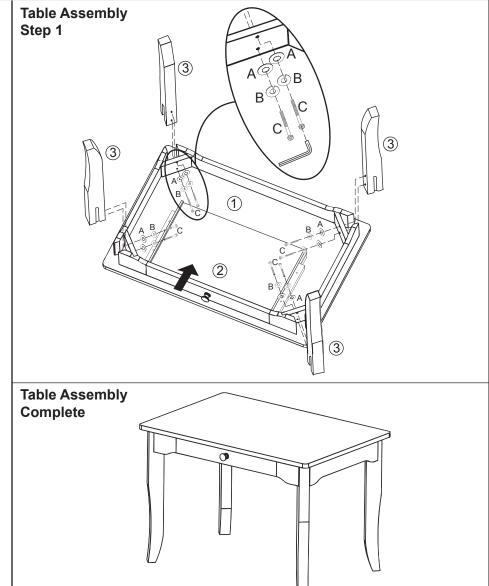

#### **PARTS LIST: Table Assembly HARDWARE:** Step 1 A. Flat Washer x 16 pcs Part 1: Table top x 1 pc B<sup>಄</sup> B. Spring Washer x 16 pcs **(2**) Part 3: C. Short Hex Bolt Table Leg x 4 pcs x 6 pcs Drawer (6 x 40mm) D. Long Hex Bolt x 10 pcs Part 3: Part 2: 5 6 Chair Leg Chair Leg (6 x 75mm) Part 1: Chair Back **Table Assembly** Complete **(7**) Part 4: **Chair Seat** Allen Wrench x 1 pc