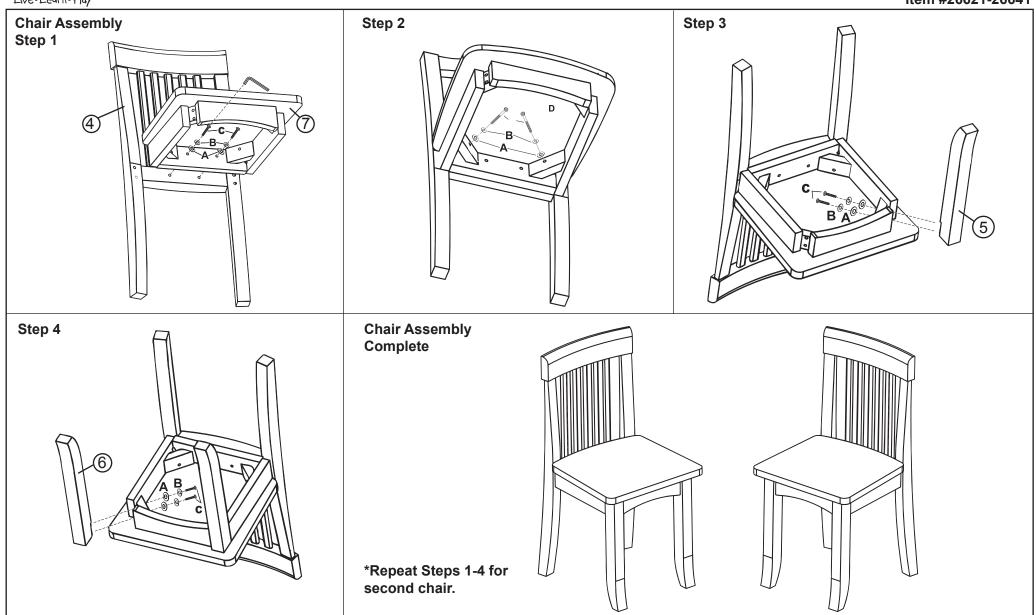

#### **PARTS LIST: Table Assembly HARDWARE:** Step 1 A. Flat Washer x 16 pcs Part 1: Table top x 1 pc B<sup>಄</sup> B. Spring Washer x 16 pcs **(2**) Part 3: C. Short Hex Bolt Table Leg x 4 pcs x 6 pcs Drawer (6 x 40mm) D. Long Hex Bolt x 10 pcs Part 3: Part 2: 5 6 Chair Leg Chair Leg (6 x 75mm) Part 1: Chair Back **Table Assembly** Complete **(7**) Part 4: **Chair Seat** Allen Wrench x 1 pc