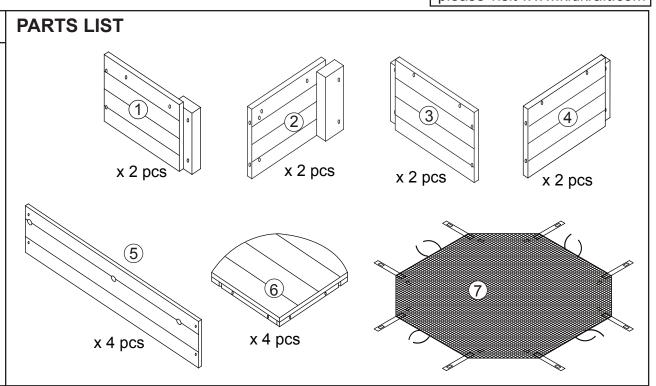

### **HARDWARE** A. Cross Dowel Bolt x 8 pcs 2 3/8 in / 60 mm B. Cross Dowel Bolt x 16 pcs

1 3/4 in / 45 mm

C. Cross Dowel Bolt x 16 pcs 1 3/8 in / 35 mm

D. Countersunk Washer x 40 pcs 

E. Cross Dowel Nut x 8 pcs