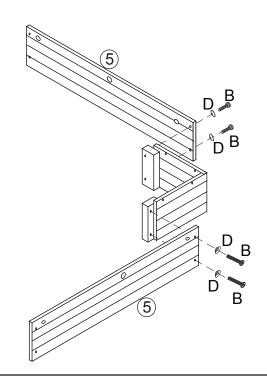

### STEP 3

\*Repeat step

**CAUTION:** Adult Assembly Required. Hardware contains small screws with sharp points. Keep unassembled parts out of reach of small children.