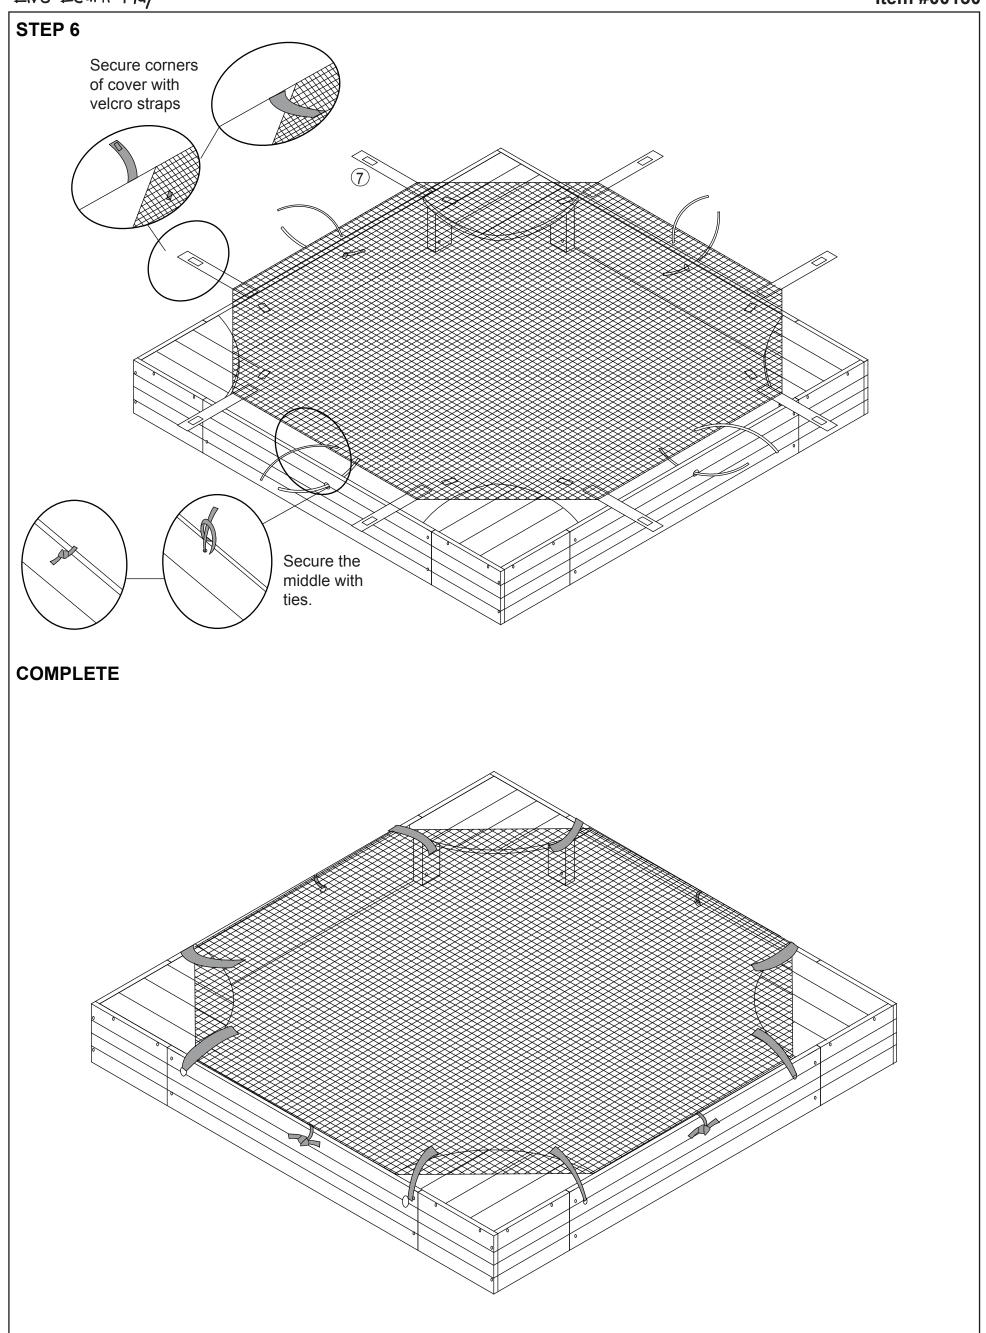

### STEP 5

Before calling customer service, please locate the batch code number (example: 2693/65006/04) found on the bottom or back of your product.

Customer Serivice 1-800-933-0771 www.kidkraft.com