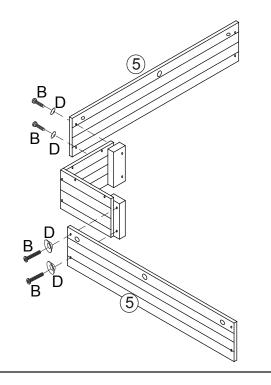

### STEP 3

\*Repeat step

**CAUTION:** Adult Assembly Required. Hardware contains small screws with sharp points. Keep unassembled parts out of reach of small children.