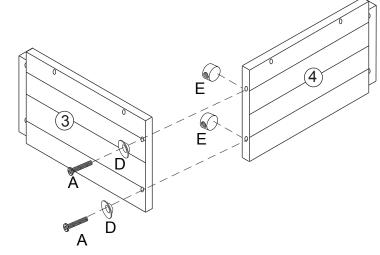

# 5 x 5 Sandbox

### **Assembly Instructions**

Item #00130

To order replacement parts, please visit www.kidkraft.com

### Please retain this information for future reference

### **HARDWARE** A. Cross Dowel Bolt x 8 pcs 2 3/8 in / 60 mm B. Cross Dowel Bolt x 16 pcs

1 3/4 in / 45 mm

C. Cross Dowel Bolt x 16 pcs 1 3/8 in / 35 mm

D. Countersunk Washer x 40 pcs 

E. Cross Dowel Nut x 8 pcs

Allen Wrench x 1 pc









### STEP 2





### STEP 3



\*Repeat step

**CAUTION:** Adult Assembly Required. Hardware contains small screws with sharp points. Keep unassembled parts out of reach of small children.

### **USE AND MAINTENANCE:**

- -Use on level surfaces only
- -Please check assembly at regular intervals, and frequently tighten hardware if necessary. If maintenance is not carried out, the product could cease to function properly.

WARNING: CHOKING HAZARD Small parts and sharp points, not suitable for children under 3 years.

**Customer Service** 1-800-933-0771 www.kidkraft.com



# 5 x 5 Sandbox

## **Assembly Instructions**

Item #00130



### STEP 5



Before calling customer service, please locate the batch code number (example: 2693/65006/04) found on the bottom or back of your product.

Customer Serivice 1-800-933-0771 www