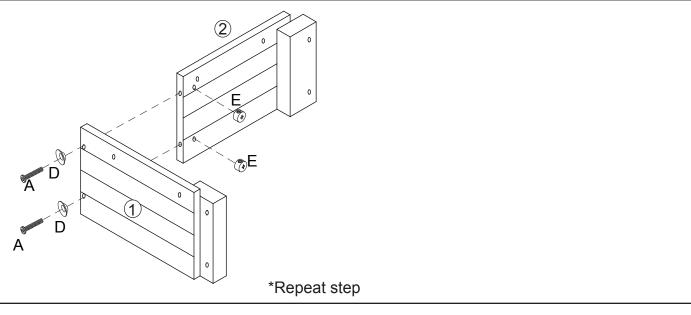

# 5 x 5 Sandbox

### **Assembly Instructions**

Item #00130

To order replacement parts, please visit www.kidkraft.com

### Please retain this information for future reference

### **HARDWARE** A. Cross Dowel Bolt x 8 pcs 2 3/8 in / 60 mm B. Cross Dowel Bolt x 16 pcs

1 3/4 in / 45 mm

C. Cross Dowel Bolt x 16 pcs 1 3/8 in / 35 mm

D. Countersunk Washer x 40 pcs 

E. Cross Dowel Nut x 8 pcs

Allen Wrench x 1 pc









### STEP 2





### STEP 3



\*Repeat step

**CAUTION:** Adult Assembly Required. Hardware contains small screws with sharp points. Keep unassembled parts out of reach of small children.

### **USE AND MAINTENANCE:**

- -Use on level surfaces only
- -Please check assembly at regular intervals, and frequently tighten hardware if necessary. If maintenance is not carried out, the product could cease to function properly.

WARNING: CHOKING HAZARD Small parts and sharp points, not suitable for children under 3 years.

**Customer Service** 1-800-933-0771 www.kidkraft.com



# 5 x 5 Sandbox

## **Assembly Instructions**

Item #00130



### STEP 5



Before calling customer service, please locate the batch code number (example: 2693/65006/04) found on the bottom or back of your product.

Custom