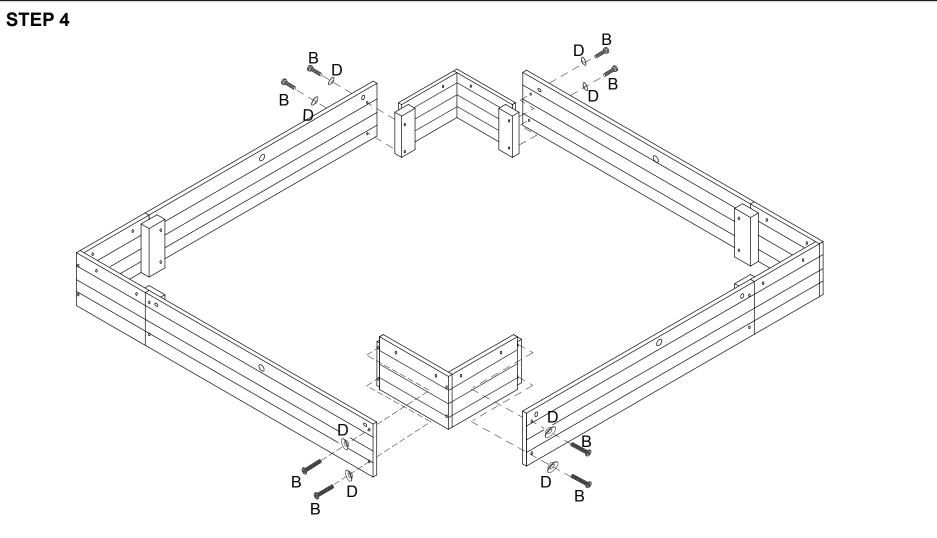

### STEP 3

\*Repeat step

**CAUTION:** Adult Assembly Required. Hardware contains small screws with sharp points. Keep unassembled parts out of reach of small children.