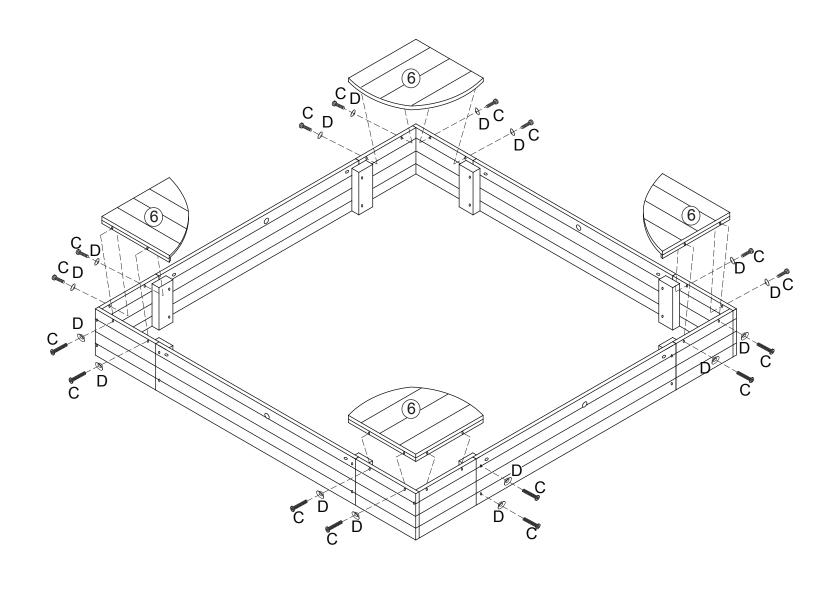

### STEP 5

Before calling customer service, please locate the batch code number (example: 2693/65006/04) found on the bottom or back of your product.

Customer Serivice 1-800-933-0771 www.kidkraft.com