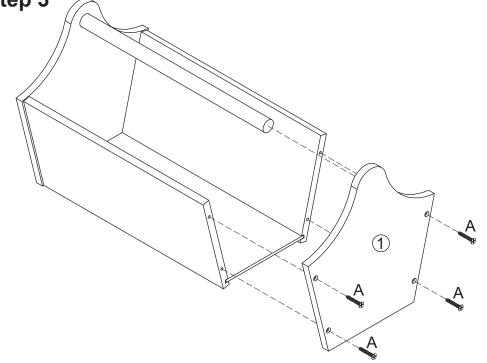

# Step 4

**CAUTION:** Adult Assembly Required. Hardware contains small screws with sharp points. Keep unassembled parts out of reach of small children.