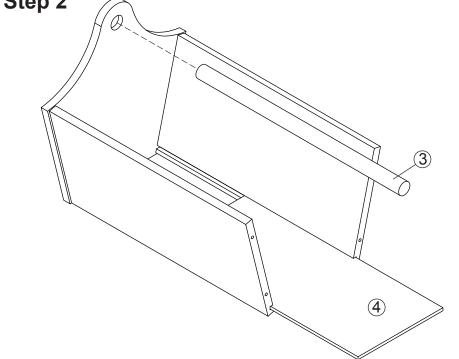

## Step 2

Step 3

**WARNING:** CHOKING HAZARD Small parts and sharp points, not suitable for children under 3 years.