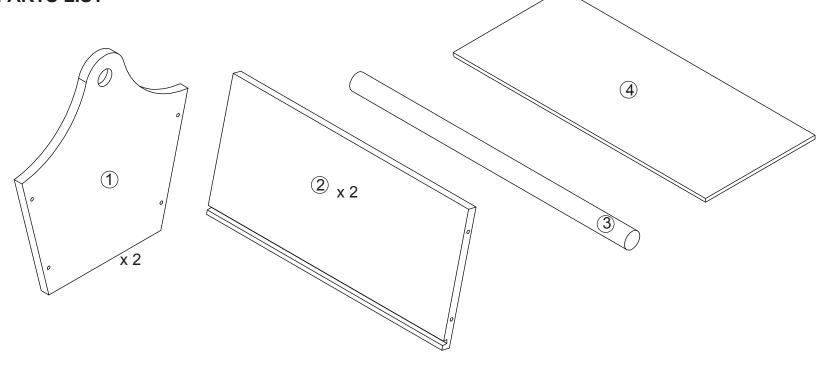

# **Toy Caddy**

**Assembly Instructions** 

Item # 15901B - 15934B

To order replacement parts, please visit www.kidkraft.com

## **HARDWARE**

A . Screw x 8 pieces 13/16 inch / 20mm

The following tool (not included) is required for assembly:

Phillips® Screwdriver

# **PARTS LIST**

Please retain this information for future reference



# Step 1



## Step 2



Step 3



**WARNING:** CHOKING HAZARD Small parts and sharp points, not suitable for children under 3 years.

# Step 4

**CAUTION:** Adult Assembly Required. Hardware contains small screws with sharp points. Keep unassembled parts out of reach of small children.

### **USE AND MAINTENANCE:**

- -Use on level surfaces only
- -Please check assembly at regular intervals, and frequently tighten hardware if necessary. If maintenance is not carried out, the product could cease to function properly

Before calling customer service, please locate the batch code number (example: 2693/65006/04) found on the bottom or back of your product.

**Customer Service** 1-800-933-0771 www.kidkraft.com



## **IMPORTANT INFORMATION - PLEASE READ FIRST**

ALL OF OUR WOODEN ITEMS ARE H