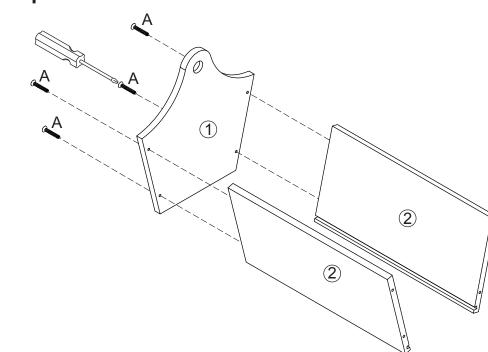

# **Toy Caddy**

**Assembly Instructions** 

Item # 15901B - 15934B

To order replacement parts, please visit www.kidkraft.com

## **HARDWARE**

A . Screw x 8 pieces 13/16 inch / 20mm

The following tool (not included) is required for assembly:

Phillips® Screwdriver

# **PARTS LIST**

Please retain this information for future reference



# Step 1



## Step 2



Step 3



**WARNING:** CHOKING HAZARD Small parts and sharp points, not suitable for children under 3 years.

# Step 4

**CAUTION:** Adult Assembly Required. Hardware contains small screws with sharp points. Keep unassembled parts out of reach of small children.

### **USE AND MAINTENANCE:**

- -Use on level surfaces only
- -Please check assembly at regular intervals, and frequently tighten hardware if necessary. If maintenance is not carried out, the product could cease to function properly

Before calling customer service, please locate the batch code number (example: 2693/65006/04) found on the bottom or back of your product.

**Customer Service** 1-800-933-0771 www.kidkraft.com



## **IMPORTANT INFORMATION - PLEASE READ FIRST**

ALL OF OUR WOODEN ITEMS ARE HANDCRAFTED,