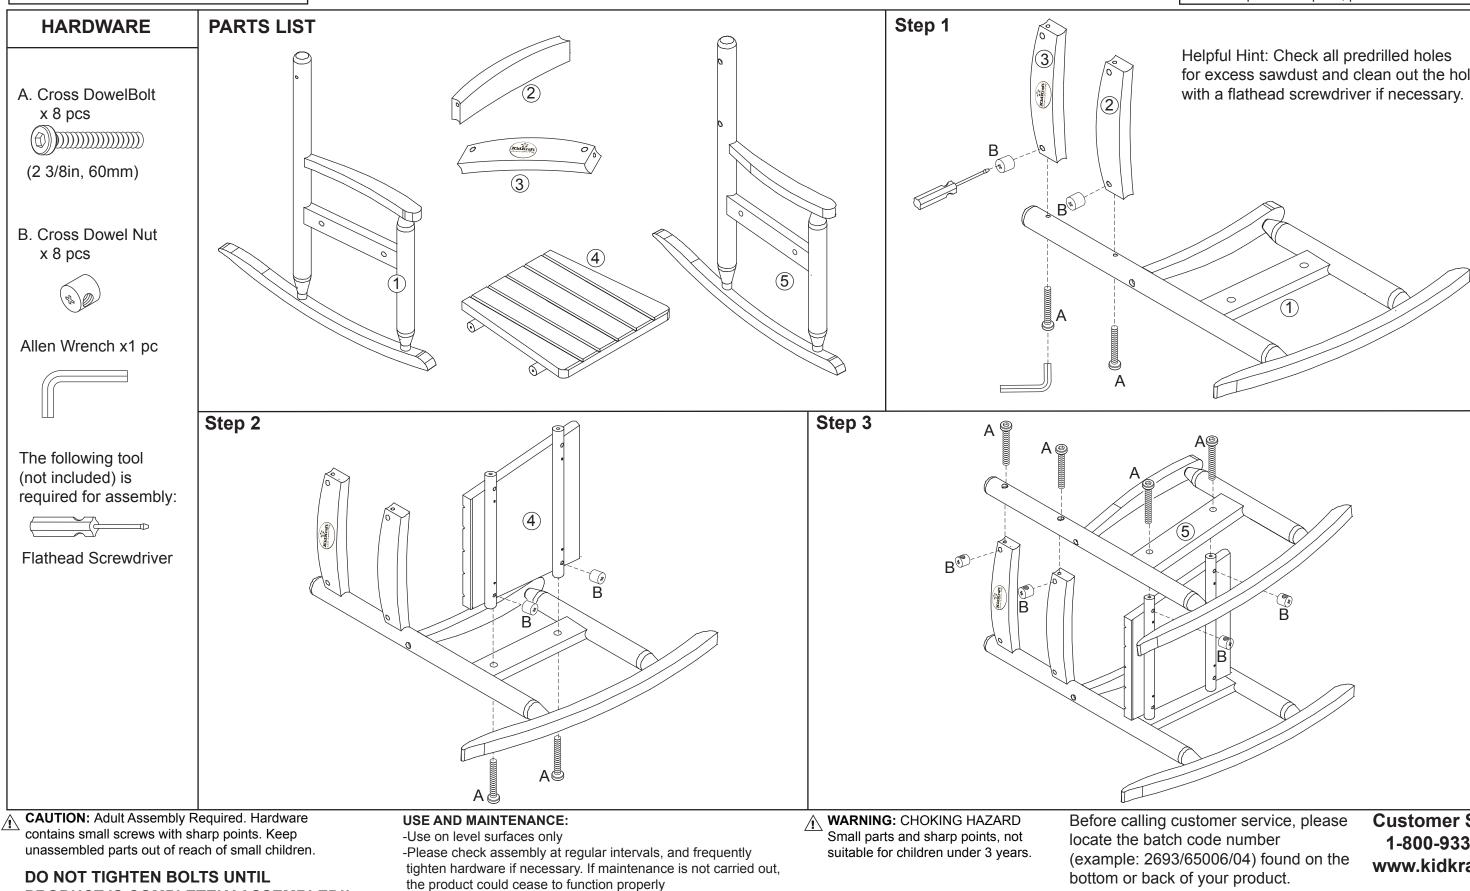

#### Item # 18102B-18123B

To order replacement parts, please visit www.kidkraft.com

for excess sawdust and clean out the holes

**Customer Service** 1-800-933-0771 www.kidkraft.com

Warning: This is intended for children of a specific age or above. Keep children younger than the specified age from using this item. Do not let children of any age climb on or around this item. Adult supervision is always recommended.