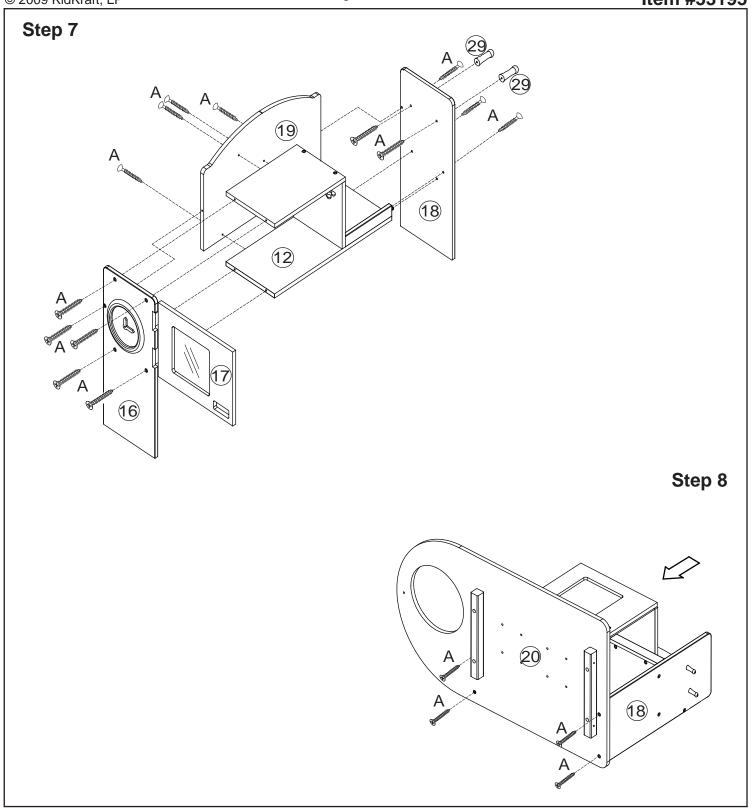

(3/8 in, 9 mm)
- C. Latch x 2



E. Screw x 1

(1 in, 24 mm)

The following tool (not included) is required for assembly:





CAUTION: Adult Assembly Required. Hardware contains small screws with sharp points. Keep unassembled parts out of reach of small children.

#### **USE AND MAINTENANCE:**

-Use on level surfaces only
-Please check assembly at regular intervals, and frequently tighten hardware if necessary. If maintenance is not carried out, the product could cease to function properly

WARNING: CHOKING HAZARD
Small parts and sharp points, not suitable for children under 3 years.



Item #53195



Before calling customer service, please locate the batch code number (example: 2693/65006/04) found on the bottom or back of your product.



Item #53195





Item #53195





Item #53195





Item #53195





Item #53195







#### Wall anchor kit

Now that you've assembled your kitchen, will it be placed against a wall? For additional stability, KidKraft offers a Wall Anchor Kit giving you the option of attaching the kitchen to your wall. The kit is free of charge plus \$2.00 for shipping and handling. Just call customer service at 1-800-933-0771 or go to www.kidkraft.com to order.

### Parental supervision required.

This toy is intended for children of a specific age or above. Parents should supervise the play area so that children younger than the intended age range do not interact with this toy. Use this toy on the floor. Do not allow children to climb on or around or in the toy.

### **IMPORTANT INFORMATION - PLEASE READ FIRST**

ALL OF OUR WOODEN ITEMS ARE HANDCRAFT