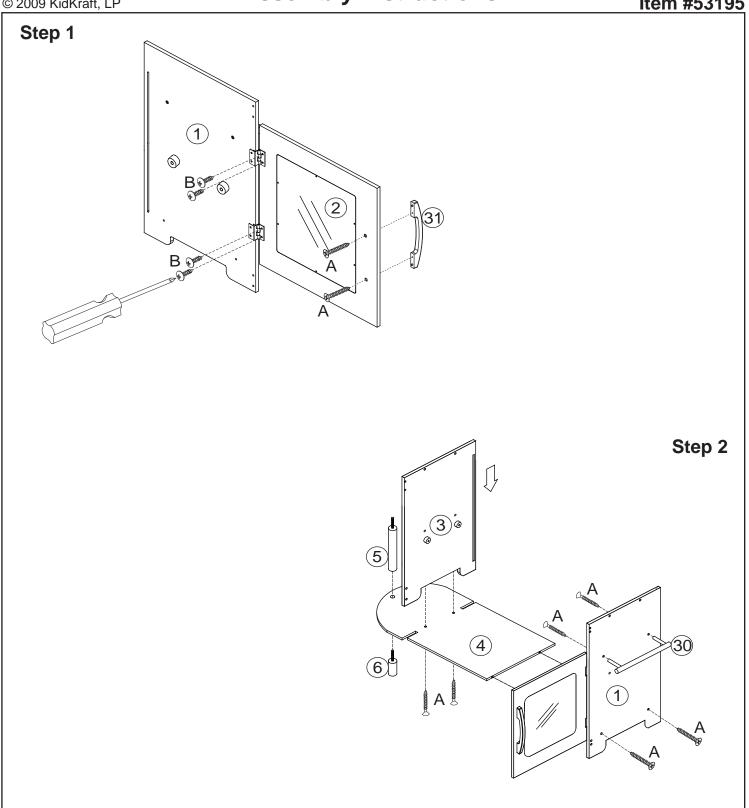

### **HARDWARE**

- A. Screw x 47
  (1 in, 25 mm)
- B. Screw x 16 (3/8 in, 9 mm)
- C. Latch x 2

E. Screw x 1

(1 in, 24 mm)

The following tool (not included) is required for assembly:

CAUTION: Adult Assembly Required. Hardware contains small screws with sharp points. Keep unassembled parts out of reach of small children.