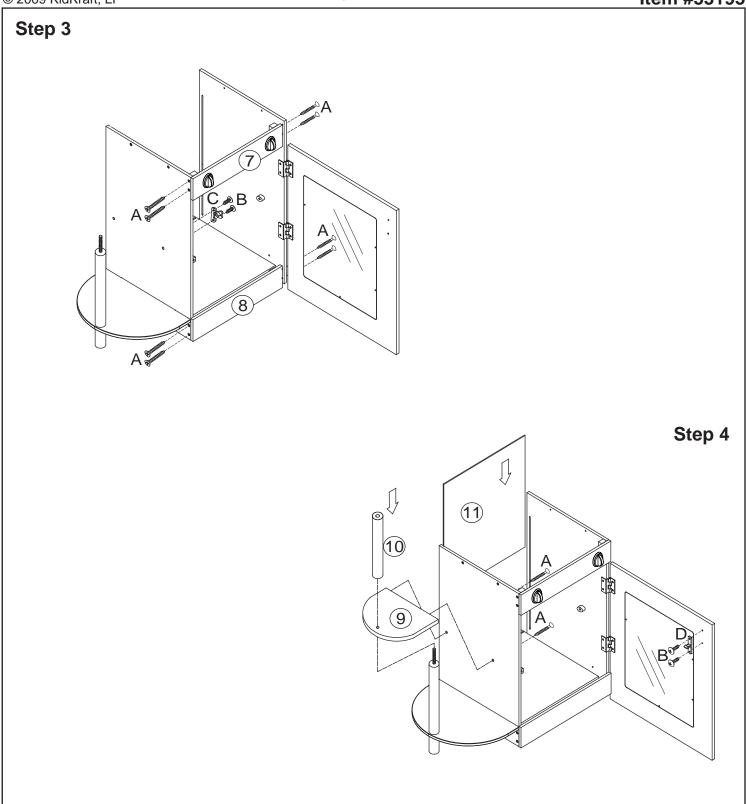

### **HARDWARE**

- A. Screw x 47
  (1 in, 25 mm)
- B. Screw x 16 (3/8 in, 9 mm)
- C. Latch x 2

E. Screw x 1

(1 in, 24 mm)

The following tool (not included) is required for assembly:

CAUTION: Adult Assembly Required. Hardware contains small screws with sharp points. Keep unassembled parts out of reach of small children.