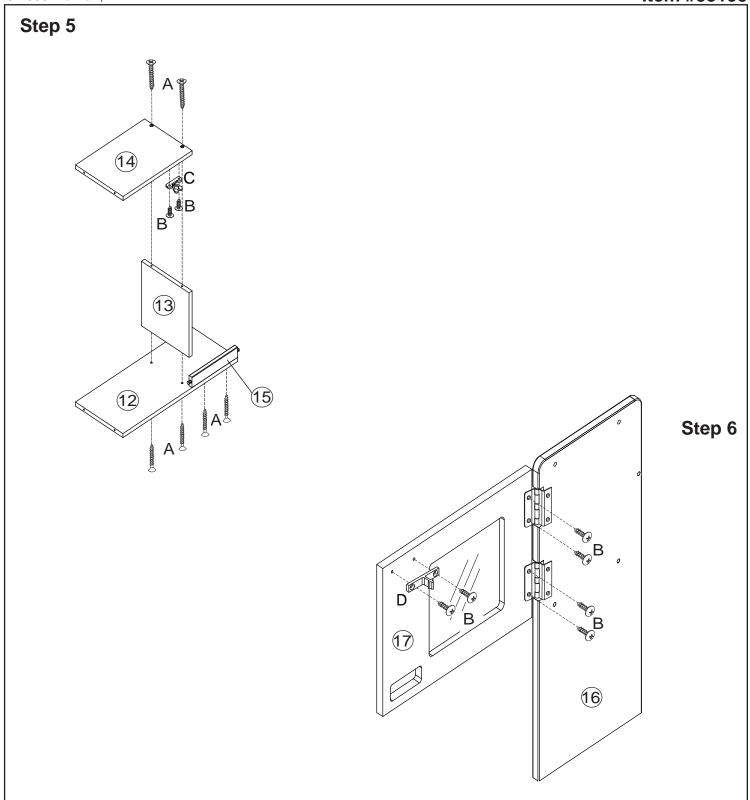

- B. Screw x 16 (3/8 in, 9 mm)
- C. Latch x 2



E. Screw x 1

(1 in, 24 mm)

The following tool (not included) is required for assembly:





CAUTION: Adult Assembly Required. Hardware contains small screws with sharp points. Keep unassembled parts out of reach of small children.

#### **USE AND MAINTENANCE:**

-Use on level surfaces only
-Please check assembly at regular intervals, and frequently tighten hardware if necessary. If maintenance is not carried out, the product could cease to function properly

WARNING: CHOKING HAZARD
Small parts and sharp points, not suitable for children under 3 years.



Item #53195



Before calling customer service, please locate the batch code number (example: 2693/65006/04) found on the bottom or back of your product.



Item #53195





Item #53195





Item #53195





Item #53195





Item #53195







#### Wall anchor kit

Now that you've assembled your kitchen, will it be placed against a wall? For additional stability, KidKraft offers a Wall Anchor Kit giving you the option of attaching the kitchen to your wall. The kit is free of charge plus \$2.00 for shipping and handling. Just call customer service at 1-800-933-0771 or go to www.kidkraft.com to order.

### Parental supervision required.

This toy is intended for children of a specific age or above. Parents should supervise the play area so that children younger than the intended age range do not interact with this toy. Use this toy on the floor. Do not allow children to climb on or around or in the toy.

### **IMPORTANT INFORMATION - PLEASE READ FIRST**

ALL OF OUR WOODEN IT