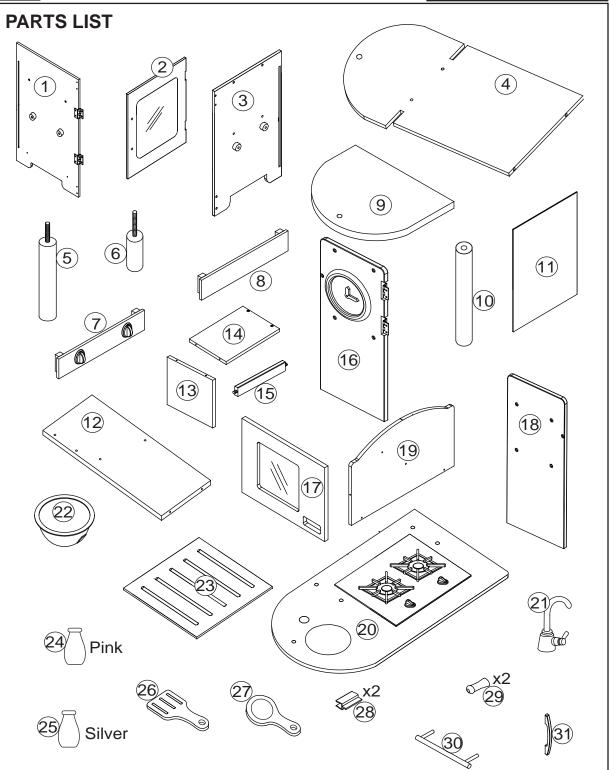

### **HARDWARE**

- A. Screw x 47
  (1 in, 25 mm)
- B. Screw x 16 (3/8 in, 9 mm)
- C. Latch x 2

E. Screw x 1

(1 in, 24 mm)

The following tool (not included) is required for assembly:

CAUTION: Adult Assembly Required. Hardware contains small screws with sharp points. Keep unassembled parts out of reach of small children.