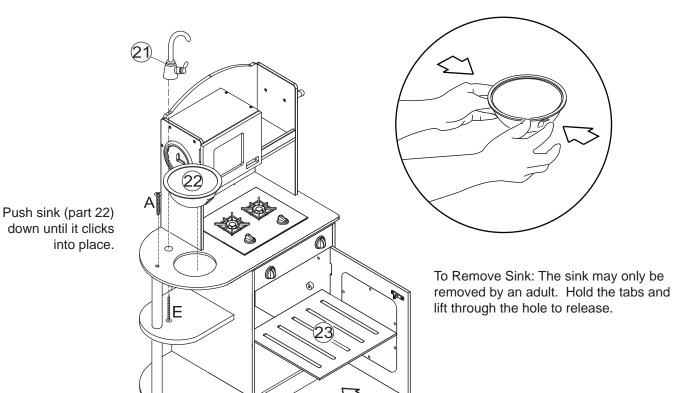

Screw x 1

(1 in, 24 mm)

The following tool (not included) is required for assembly:





CAUTION: Adult Assembly Required. Hardware contains small screws with sharp points. Keep unassembled parts out of reach of small children.

#### **USE AND MAINTENANCE:**

-Use on level surfaces only
-Please check assembly at regular intervals, and frequently tighten hardware if necessary. If maintenance is not carried out, the product could cease to function properly

WARNING: CHOKING HAZARD
Small parts and sharp points, not suitable for children under 3 years.



Item #53195



Before calling customer service, please locate the batch code number (example: 2693/65006/04) found on the bottom or back of your product.



Item #53195





Item #53195





Item #53195





Item #53195





Item #53195







#### Wall anchor kit

Now that you've assembled your kitchen, will it be placed against a wall? For additional stability, KidKraft offers a Wall Anchor Kit giving you the option of attaching the kitchen to your wall. The kit is free of charge plus \$2.00 for shipping and handling. Just call customer service at 1-800-933-0771 or go to www.kidkraft.com to order.

### Parental supervision required.

This toy is intended for children of a specific age or above. Parents should supervise the play area so that children younger than the intended age range do not interact with this toy. Use this toy on the floor. Do not allow children to climb on or around or in the toy.

### **IMPORTANT INFORMATION - PLEASE READ FIRST**

ALL OF OUR WOODEN ITEMS ARE HANDCRAFTED, HAND ASSEMBLED, AND HAND PAINTED