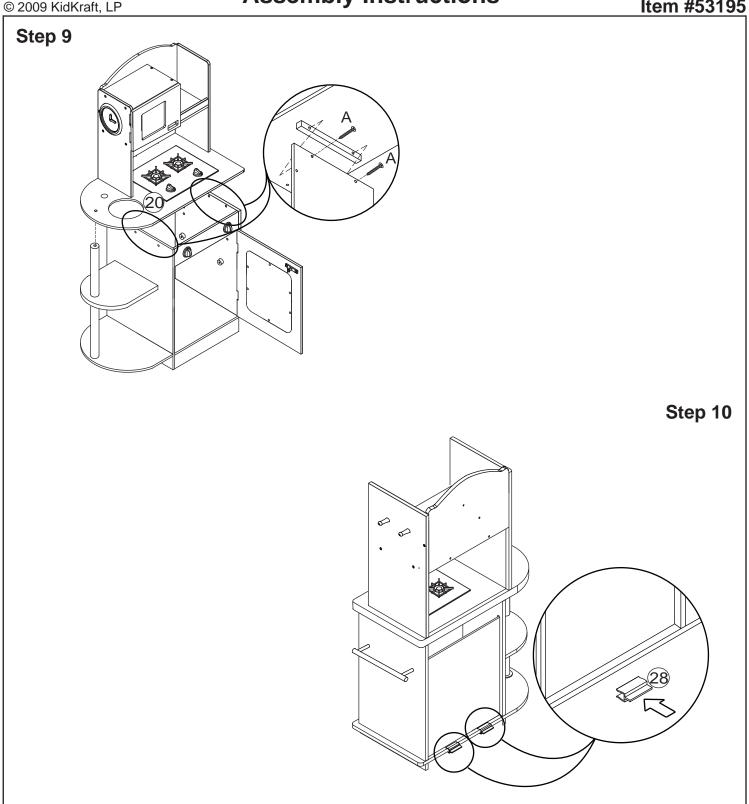

C. Latch x 2



E. Screw x 1

(1 in, 24 mm)

The following tool (not included) is required for assembly:





CAUTION: Adult Assembly Required. Hardware contains small screws with sharp points. Keep unassembled parts out of reach of small children.

#### **USE AND MAINTENANCE:**

-Use on level surfaces only
-Please check assembly at regular intervals, and frequently tighten hardware if necessary. If maintenance is not carried out, the product could cease to function properly

WARNING: CHOKING HAZARD
Small parts and sharp points, not suitable for children under 3 years.



Item #53195



Before calling customer service, please locate the batch code number (example: 2693/65006/04) found on the bottom or back of your product.



Item #53195





Item #53195





Item #53195





Item #53195





Item #53195







#### Wall anchor kit

Now that you've assembled your kitchen, will it be placed against a wall? For additional stability, KidKraft offers a Wall Anchor Kit giving you the option of attaching the kitchen to your wall. The kit is free of charge plus \$2.00 for shipping and handling. Just call customer service at 1-800-933-0771 or go to www.kidkraft.com to order.

### Parental supervision required.

This toy is intended for children of a specific age or above. Parents should supervise the play area so that children younger than the intended age range do not interact with this toy. Use this toy on the floor. Do not allow children to climb on or around or in the toy.

### **IMPORTANT INFORMATION - PLEASE READ FIRST**

ALL OF OUR WOODEN ITEMS ARE HANDCRAFTED, HAND ASSEMBLE