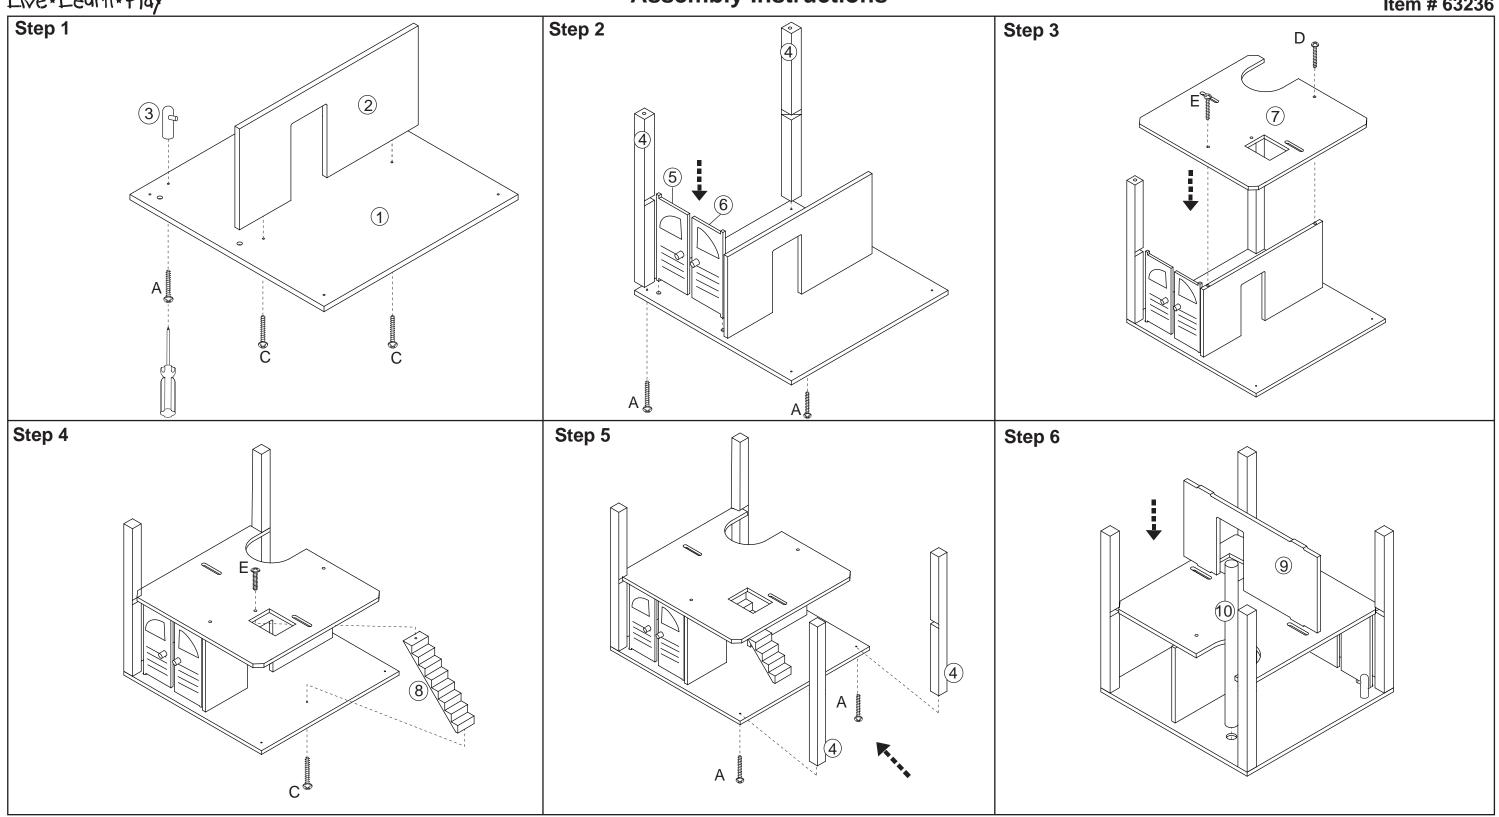

# **Fire Station Play Set**

**Assembly Instructions** 

Item #63236

To order replacement parts, please visit www.kidkraft.com

# Fire Station Play Set Assembly Instructions

Item # 63236

Before calling customer service, please locate the batch code number (example: 2693/65006/04) found on the bottom or back of your product.

**Customer Service** 1-800-933-0771 www.kidkraftc.com