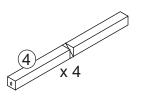

# **Fire Station Play Set**

**Assembly Instructions** 

Item #63236

To order replacement parts, please visit www.kidkraft.com

#### **HARDWARE**

Please retain this information for future reference

- A. Screw x 5 pcs

7/8 in / 22 mm

- B. Grey Screw x 4 pcs
  - 7/8 in / 22 mm
- C. Screw x 3 pcs (C) trittititititi
  - 11/16 in / 18 mm
- D. Black Screw x 1 pc
  - 11/16 in / 18 mm
- E. Green Screw x 2 pcs
  - 11/16 in / 18 mm
- F. Red Screw x 8 pcs
  - 5/8 in / 16 mm

The following tool (not included) is required for assembly:



Phillips® Screwdriver

### **PARTS LIST**





















































# **A** CAUTION:

ADULT ASSEMBLY REQUIRED. Hardware contains small screws with sharp points. Keep unassembled parts out of the reach of small children.

#### **USE AND MAINTENANCE:**

- -Use on level surfaces only
- -Please check assembly at regular intervals, and frequently tighten hardware if necessary. If maintenance is not carried out, the product could cease to function properly.

# **⚠ WARNING**:

CHOKING HAZARD. Small parts and sharp points, not suitable for children under 3 years.

**Customer Service** 1-800-933-0771 www.kidkraft.com



# Fire Station Play Set Assembly Instructions

Item # 63236



Before calling customer service, please locate the batch code number (example: 2693/65006/04) found on the bottom or back of your product.