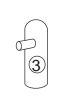

# **Fire Station Play Set**

**Assembly Instructions** 

Item #63236

To order replacement parts, please visit www.kidkraft.com

#### **HARDWARE**

Please retain this information for future reference

- A. Screw x 5 pcs

7/8 in / 22 mm

- B. Grey Screw x 4 pcs
  - 7/8 in / 22 mm
- C. Screw x 3 pcs (C) trittititititi
  - 11/16 in / 18 mm
- D. Black Screw x 1 pc
  - 11/16 in / 18 mm
- E. Green Screw x 2 pcs
  - 11/16 in / 18 mm
- F. Red Screw x 8 pcs
  - 5/8 in / 16 mm

The following tool (not included) is required for assembly:



Phillips® Screwdriver

### **PARTS LIST**





















































# **A** CAUTION:

ADULT ASSEMBLY REQUIRED. Hardware contains small screws with sharp points. Keep unassembled parts out of the reach of small children.

#### **USE AND MAINTENANCE:**

- -Use on level surfaces only
- -Please check assembly at regular intervals, and frequently tighten hardware if necessary. If maintenance is not carried out, the product could cease to function properly.

# **⚠ WARNING**:

CHOKING HAZARD. Small parts and sharp points, not suitable for children under 3 years.

**Customer Service** 1-800-933-0771 www.kidkraft.com



# Fire Station Play Set Assembly Instructions

Item # 63236



Before calling customer service, please locate the batch code number (example: 2693/65006/04) found on the bottom or back of your product.