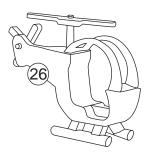

# **Fire Station Play Set**

**Assembly Instructions** 

Item #63236

To order replacement parts, please visit www.kidkraft.com

#### **HARDWARE**

Please retain this information for future reference

- A. Screw x 5 pcs

7/8 in / 22 mm

- B. Grey Screw x 4 pcs
  - 7/8 in / 22 mm
- C. Screw x 3 pcs (C) trittititititi
  - 11/16 in / 18 mm
- D. Black Screw x 1 pc
  - 11/16 in / 18 mm
- E. Green Screw x 2 pcs
  - 11/16 in / 18 mm
- F. Red Screw x 8 pcs
  - 5/8 in / 16 mm

The following tool (not included) is required for assembly:



Phillips® Screwdriver

### **PARTS LIST**





















































# **A** CAUTION:

ADULT ASSEMBLY REQUIRED. Hardware contains small screws with sharp points. Keep unassembled parts out of the reach of small children.

#### **USE AND MAINTENANCE:**

- -Use on level surfaces only
- -Please check assembly at regular intervals, and frequently tighten hardware if necessary. If maintenance is not carried out, the product could cease to function properly.

# **⚠ WARNING**:

CHOKING HAZARD. Small parts and sharp points, not suitable for children under 3 years.

**Customer Service** 1-800-933-0771 www.kidkraft.com



# Fire Station Play Set Assembly Instructions

Item # 63236



Before calling customer service, please locate the batch code number (example: 2693/65006/04) found on the bottom or back of your product.

**Customer Service** 1-800-933-0771 www.ki