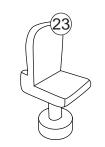

# **Fire Station Play Set**

**Assembly Instructions** 

Item #63236

To order replacement parts, please visit www.kidkraft.com

#### **HARDWARE**

Please retain this information for future reference

- A. Screw x 5 pcs

7/8 in / 22 mm

- B. Grey Screw x 4 pcs
  - 7/8 in / 22 mm
- C. Screw x 3 pcs (C) trittititititi
  - 11/16 in / 18 mm
- D. Black Screw x 1 pc
  - 11/16 in / 18 mm
- E. Green Screw x 2 pcs
  - 11/16 in / 18 mm
- F. Red Screw x 8 pcs
  - 5/8 in / 16 mm

The following tool (not included) is required for assembly:



Phillips® Screwdriver

### **PARTS LIST**





















































# **A** CAUTION:

ADULT ASSEMBLY REQUIRED. Hardware contains small screws with sharp points. Keep unassembled parts out of the reach of small children.

#### **USE AND MAINTENANCE:**

- -Use on level surfaces only
- -Please check assembly at regular intervals, and frequently tighten hardware if necessary. If maintenance is not carried out, the product could cease to function properly.

# **⚠ WARNING**:

CHOKING HAZARD. Small parts and sharp points, not suitable for children under 3 years.

**Customer Service** 1-800-933-0771 www.kidkraft.com



# Fire Station Play Set Assembly Instructions

Item # 63236



Before calling customer service, please locate the batch code number (example: 2693/65006/04) found on the bottom or back of your product.

**Customer Service** 1-800-933-0771