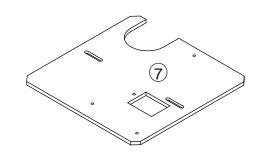

# **Fire Station Play Set**

**Assembly Instructions** 

Item #63236

To order replacement parts, please visit www.kidkraft.com

#### **HARDWARE**

Please retain this information for future reference

- A. Screw x 5 pcs

7/8 in / 22 mm

- B. Grey Screw x 4 pcs
  - 7/8 in / 22 mm
- C. Screw x 3 pcs (C) trittititititi
  - 11/16 in / 18 mm
- D. Black Screw x 1 pc
  - 11/16 in / 18 mm
- E. Green Screw x 2 pcs
  - 11/16 in / 18 mm
- F. Red Screw x 8 pcs
  - 5/8 in / 16 mm

The following tool (not included) is required for assembly:



Phillips® Screwdriver

### **PARTS LIST**





















































# **A** CAUTION:

ADULT ASSEMBLY REQUIRED. Hardware contains small screws with sharp points. Keep unassembled parts out of the reach of small children.

#### **USE AND MAINTENANCE:**

- -Use on level surfaces only
- -Please check assembly at regular intervals, and frequently tighten hardware if necessary. If maintenance is not carried out, the product could cease to function properly.

# **⚠ WARNING**:

CHOKING HAZARD. Small parts and sharp points, not suitable for children under 3 years.

**Customer Service** 1-800-933-0771 www.kidkraft.com



# Fire Station Play Set Assembly Instructions

Item # 63236



Before calling customer service, please locate the batch code number (example: 2693/65006/04) found on the bottom or back of your product.

**Cust