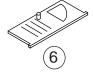

# **Fire Station Play Set**

**Assembly Instructions** 

Item #63236

To order replacement parts, please visit www.kidkraft.com

#### **HARDWARE**

Please retain this information for future reference

- A. Screw x 5 pcs

7/8 in / 22 mm

- B. Grey Screw x 4 pcs
  - 7/8 in / 22 mm
- C. Screw x 3 pcs (C) trittititititi
  - 11/16 in / 18 mm
- D. Black Screw x 1 pc
  - 11/16 in / 18 mm
- E. Green Screw x 2 pcs
  - 11/16 in / 18 mm
- F. Red Screw x 8 pcs
  - 5/8 in / 16 mm

The following tool (not included) is required for assembly:



Phillips® Screwdriver

### **PARTS LIST**





















































# **A** CAUTION:

ADULT ASSEMBLY REQUIRED. Hardware contains small screws with sharp points. Keep unassembled parts out of the reach of small children.

#### **USE AND MAINTENANCE:**

- -Use on level surfaces only
- -Please check assembly at regular intervals, and frequently tighten hardware if necessary. If maintenance is not carried out, the product could cease to function properly.

# **⚠ WARNING**:

CHOKING HAZARD. Small parts and sharp points, not suitable for children under 3 years.

**Customer Service** 1-800-933-0771 www.kidkraft.com



# Fire Station Play Set Assembly Instructions

Item # 63236



Before calling customer service, please locate the batch code number (example: 2693/65006/04) found on the bottom or back of your product.

**Cu