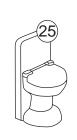

# **Fire Station Play Set**

**Assembly Instructions** 

Item #63236

To order replacement parts, please visit www.kidkraft.com

#### **HARDWARE**

Please retain this information for future reference

- A. Screw x 5 pcs

7/8 in / 22 mm

- B. Grey Screw x 4 pcs
  - 7/8 in / 22 mm
- C. Screw x 3 pcs (C) trittititititi
  - 11/16 in / 18 mm
- D. Black Screw x 1 pc
  - 11/16 in / 18 mm
- E. Green Screw x 2 pcs
  - 11/16 in / 18 mm
- F. Red Screw x 8 pcs
  - 5/8 in / 16 mm

The following tool (not included) is required for assembly:



Phillips® Screwdriver

### **PARTS LIST**





















































# **A** CAUTION:

ADULT ASSEMBLY REQUIRED. Hardware contains small screws with sharp points. Keep unassembled parts out of the reach of small children.

#### **USE AND MAINTENANCE:**

- -Use on level surfaces only
- -Please check assembly at regular intervals, and frequently tighten hardware if necessary. If maintenance is not carried out, the product could cease to function properly.

# **⚠ WARNING**:

CHOKING HAZARD. Small parts and sharp points, not suitable for children under 3 years.

**Customer Service** 1-800-933-0771 www.kidkraft.com



# Fire Station Play Set Assembly Instructions

Item # 63236



Before calling customer service, please locate the batch code number (example: 2693/65006/04) found on the bottom or back of your product.

**Customer Service** 1-800-933-0771 www.