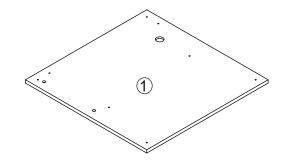

# **Fire Station Play Set**

**Assembly Instructions** 

Item #63236

To order replacement parts, please visit www.kidkraft.com

#### **HARDWARE**

Please retain this information for future reference

- A. Screw x 5 pcs

7/8 in / 22 mm

- B. Grey Screw x 4 pcs
  - 7/8 in / 22 mm
- C. Screw x 3 pcs (C) trittititititi
  - 11/16 in / 18 mm
- D. Black Screw x 1 pc
  - 11/16 in / 18 mm
- E. Green Screw x 2 pcs
  - 11/16 in / 18 mm
- F. Red Screw x 8 pcs
  - 5/8 in / 16 mm

The following tool (not included) is required for assembly:



Phillips® Screwdriver

### **PARTS LIST**





















































# **A** CAUTION:

ADULT ASSEMBLY REQUIRED. Hardware contains small screws with sharp points. Keep unassembled parts out of the reach of small children.

#### **USE AND MAINTENANCE:**

- -Use on level surfaces only
- -Please check assembly at regular intervals, and frequently tighten hardware if necessary. If maintenance is not carried out, the product could cease to function properly.

# **⚠ WARNING**:

CHOKING HAZARD. Small parts and sharp points, not suitable for children under 3 years.

**Customer Service** 1-800-933-0771 www.kidkraft.com



# Fire Station Play Set Assembly Instructions

Item # 63236



Before calling customer service, please locate the batch code number (example: 2693/65006/04) found on the bottom or back of your prod