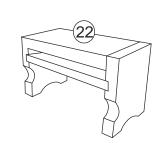

# **Fire Station Play Set**

**Assembly Instructions** 

Item #63236

To order replacement parts, please visit www.kidkraft.com

#### **HARDWARE**

Please retain this information for future reference

- A. Screw x 5 pcs

7/8 in / 22 mm

- B. Grey Screw x 4 pcs
  - 7/8 in / 22 mm
- C. Screw x 3 pcs (C) trittititititi
  - 11/16 in / 18 mm
- D. Black Screw x 1 pc
  - 11/16 in / 18 mm
- E. Green Screw x 2 pcs
  - 11/16 in / 18 mm
- F. Red Screw x 8 pcs
  - 5/8 in / 16 mm

The following tool (not included) is required for assembly:



Phillips® Screwdriver

### **PARTS LIST**





















































# **A** CAUTION:

ADULT ASSEMBLY REQUIRED. Hardware contains small screws with sharp points. Keep unassembled parts out of the reach of small children.

#### **USE AND MAINTENANCE:**

- -Use on level surfaces only
- -Please check assembly at regular intervals, and frequently tighten hardware if necessary. If maintenance is not carried out, the product could cease to function properly.

# **⚠ WARNING**:

CHOKING HAZARD. Small parts and sharp points, not suitable for children under 3 years.

**Customer Service** 1-800-933-0771 www.kidkraft.com



# Fire Station Play Set Assembly Instructions

Item # 63236



Before calling customer service, please locate the batch code number (example: 2693/65006/04) found on the bottom or back of your product.

**Customer Service** 1-800-933-077