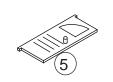

# **Fire Station Play Set**

**Assembly Instructions** 

Item #63236

To order replacement parts, please visit www.kidkraft.com

#### **HARDWARE**

Please retain this information for future reference

- A. Screw x 5 pcs

7/8 in / 22 mm

- B. Grey Screw x 4 pcs
  - 7/8 in / 22 mm
- C. Screw x 3 pcs (C) trittititititi
  - 11/16 in / 18 mm
- D. Black Screw x 1 pc
  - 11/16 in / 18 mm
- E. Green Screw x 2 pcs
  - 11/16 in / 18 mm
- F. Red Screw x 8 pcs
  - 5/8 in / 16 mm

The following tool (not included) is required for assembly:



Phillips® Screwdriver

### **PARTS LIST**





















































# **A** CAUTION:

ADULT ASSEMBLY REQUIRED. Hardware contains small screws with sharp points. Keep unassembled parts out of the reach of small children.

#### **USE AND MAINTENANCE:**

- -Use on level surfaces only
- -Please check assembly at regular intervals, and frequently tighten hardware if necessary. If maintenance is not carried out, the product could cease to function properly.

# **⚠ WARNING**:

CHOKING HAZARD. Small parts and sharp points, not suitable for children under 3 years.

**Customer Service** 1-800-933-0771 www.kidkraft.com



# Fire Station Play Set Assembly Instructions

Item # 63236



Before calling customer service, please locate the batch code number (example: 2693/65006/04) found on the bottom or back of your product.

**