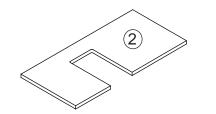

# **Fire Station Play Set**

**Assembly Instructions** 

Item #63236

To order replacement parts, please visit www.kidkraft.com

#### **HARDWARE**

Please retain this information for future reference

- A. Screw x 5 pcs

7/8 in / 22 mm

- B. Grey Screw x 4 pcs
  - 7/8 in / 22 mm
- C. Screw x 3 pcs (C) trittititititi
  - 11/16 in / 18 mm
- D. Black Screw x 1 pc
  - 11/16 in / 18 mm
- E. Green Screw x 2 pcs
  - 11/16 in / 18 mm
- F. Red Screw x 8 pcs
  - 5/8 in / 16 mm

The following tool (not included) is required for assembly:



Phillips® Screwdriver

### **PARTS LIST**





















































# **A** CAUTION:

ADULT ASSEMBLY REQUIRED. Hardware contains small screws with sharp points. Keep unassembled parts out of the reach of small children.

#### **USE AND MAINTENANCE:**

- -Use on level surfaces only
- -Please check assembly at regular intervals, and frequently tighten hardware if necessary. If maintenance is not carried out, the product could cease to function properly.

# **⚠ WARNING**:

CHOKING HAZARD. Small parts and sharp points, not suitable for children under 3 years.

**Customer Service** 1-800-933-0771 www.kidkraft.com



# Fire Station Play Set Assembly Instructions

Item # 63236



Before calling customer service, please locate the batch code number (example: 2693/65006/04) found on the bottom or back of your produc