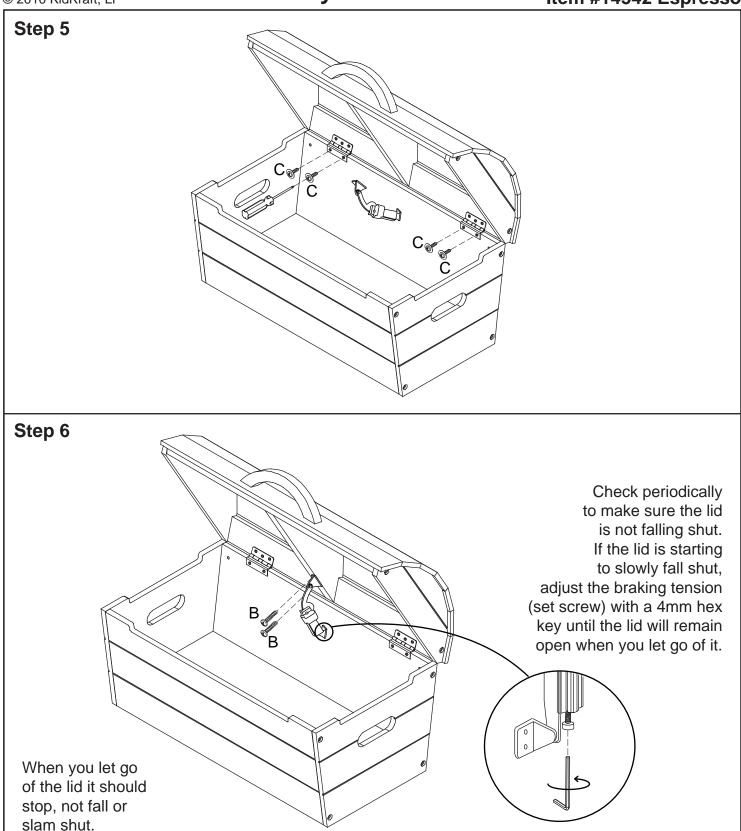

#### **IMPORTANT:**

Lid Support mechanism must be installed properly (Step 6) or a head/neck entrapment may exist. Check to make sure the Lid Support is properly installed by moving it back and forth. When you let go of the lid it should stop, not fall or slam shut.