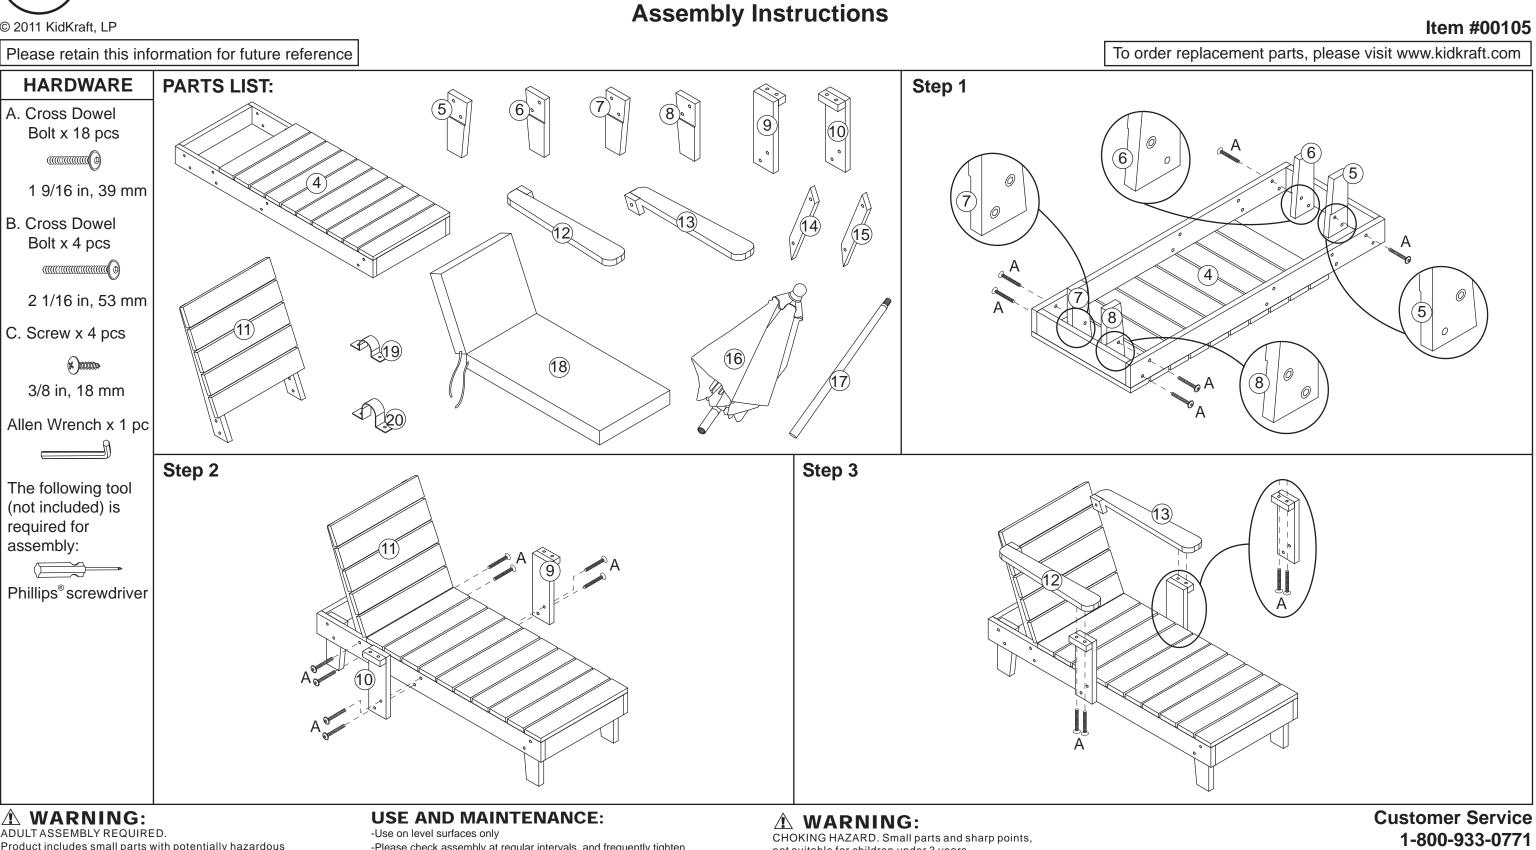

# **Outdoor Chaise with Umbrella**

**Assembly Instructions** 

Before calling customer service, please locate the batch code number (example: 105906/65006/04) found on the bottom or back of your product.