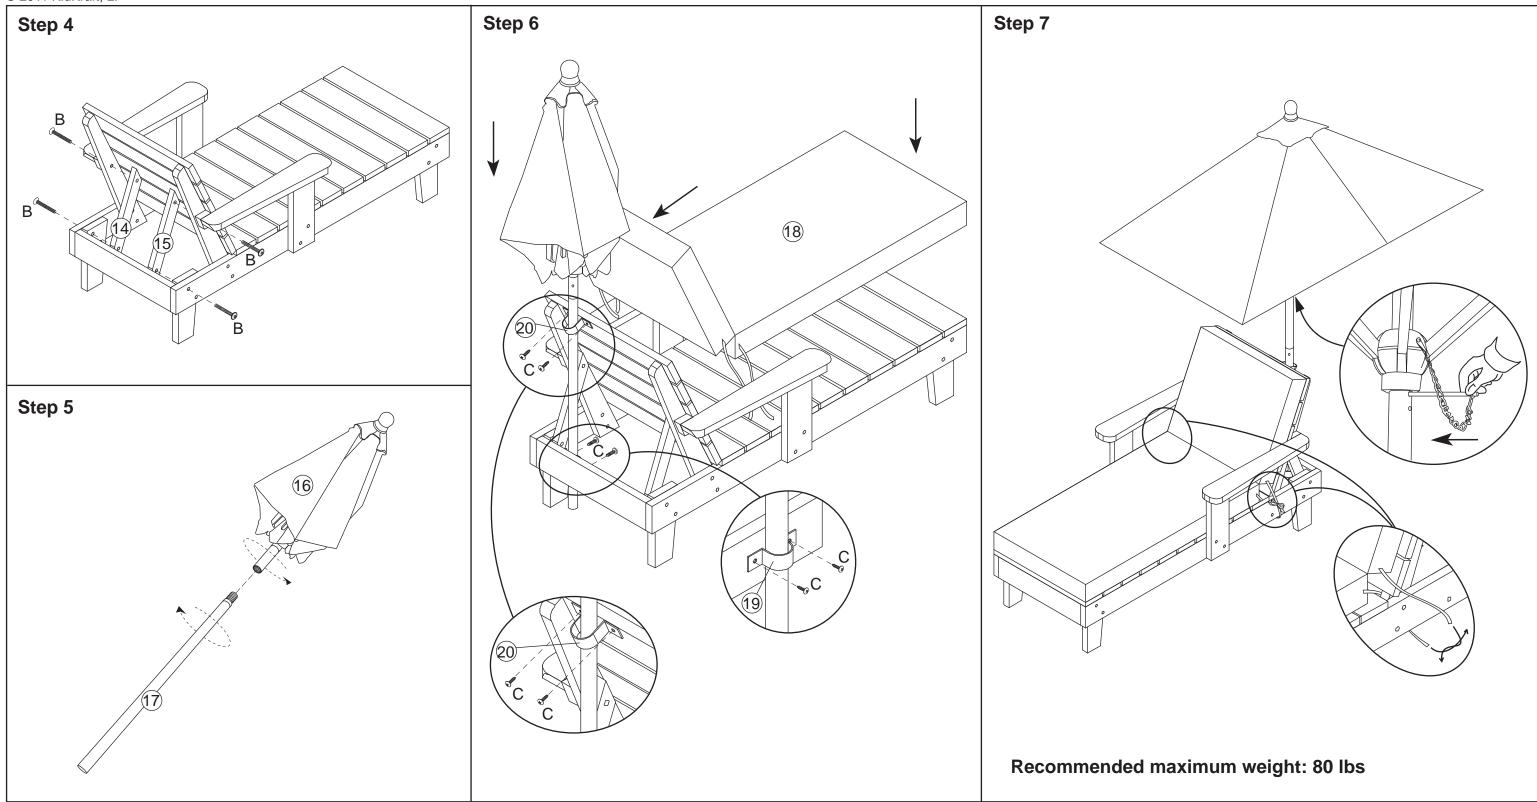

# **Outdoor Chaise with Umbrella**

**Assembly Instructions** 

Before calling customer service, please locate the batch code number (example: 105906/65006/04) found on the bottom or back of your product.