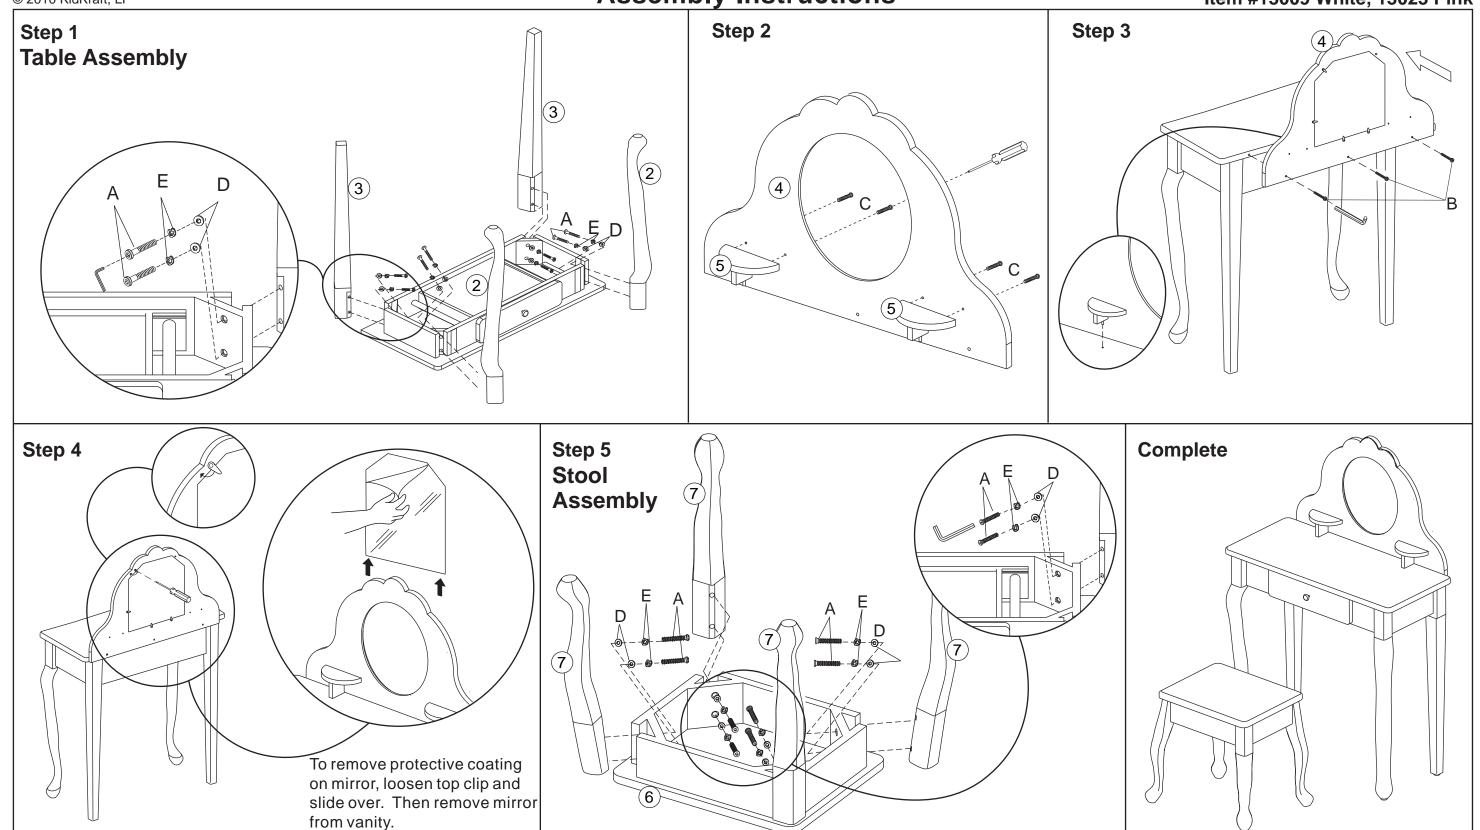

#### **HARDWARE**

Please retain this information for future reference

A. Cross Dowel Bolt x 16 pcs

(2 in, 52mm)

B. Cross Dowel Bolt x 3 pcs

(1 15/16 in, 37mm)

C. Screw x 4 pcs

(1 1/8 in, 30mm)

D. Washer x 16 pcs

E. Spring Washer x 16 pcs

Allen Wrench x 1 pcs

Wrench x 1 pcs

The following tool (not included) is required for assembly:

Phillips® screwdriver

#### **A** CAUTION:

ADULT ASSEMBLY REQUIRED. Hardware contains small screws with sharp points. Keep unassembled parts out of the reach of small children.