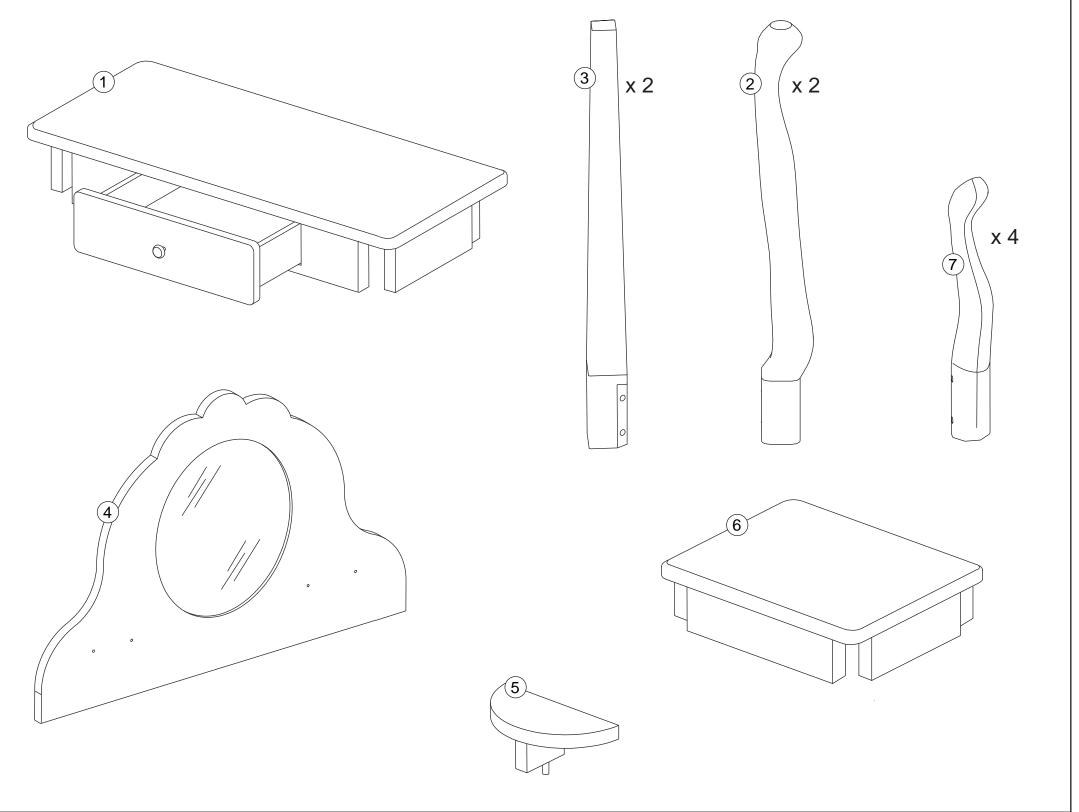

#### **HARDWARE**

Please retain this information for future reference

A. Cross Dowel Bolt x 16 pcs

(2 in, 52mm)

B. Cross Dowel Bolt x 3 pcs

(1 15/16 in, 37mm)

C. Screw x 4 pcs

(1 1/8 in, 30mm)

D. Washer x 16 pcs

E. Spring Washer x 16 pcs

Allen Wrench x 1 pcs

Wrench x 1 pcs

The following tool (not included) is required for assembly:

Phillips® screwdriver