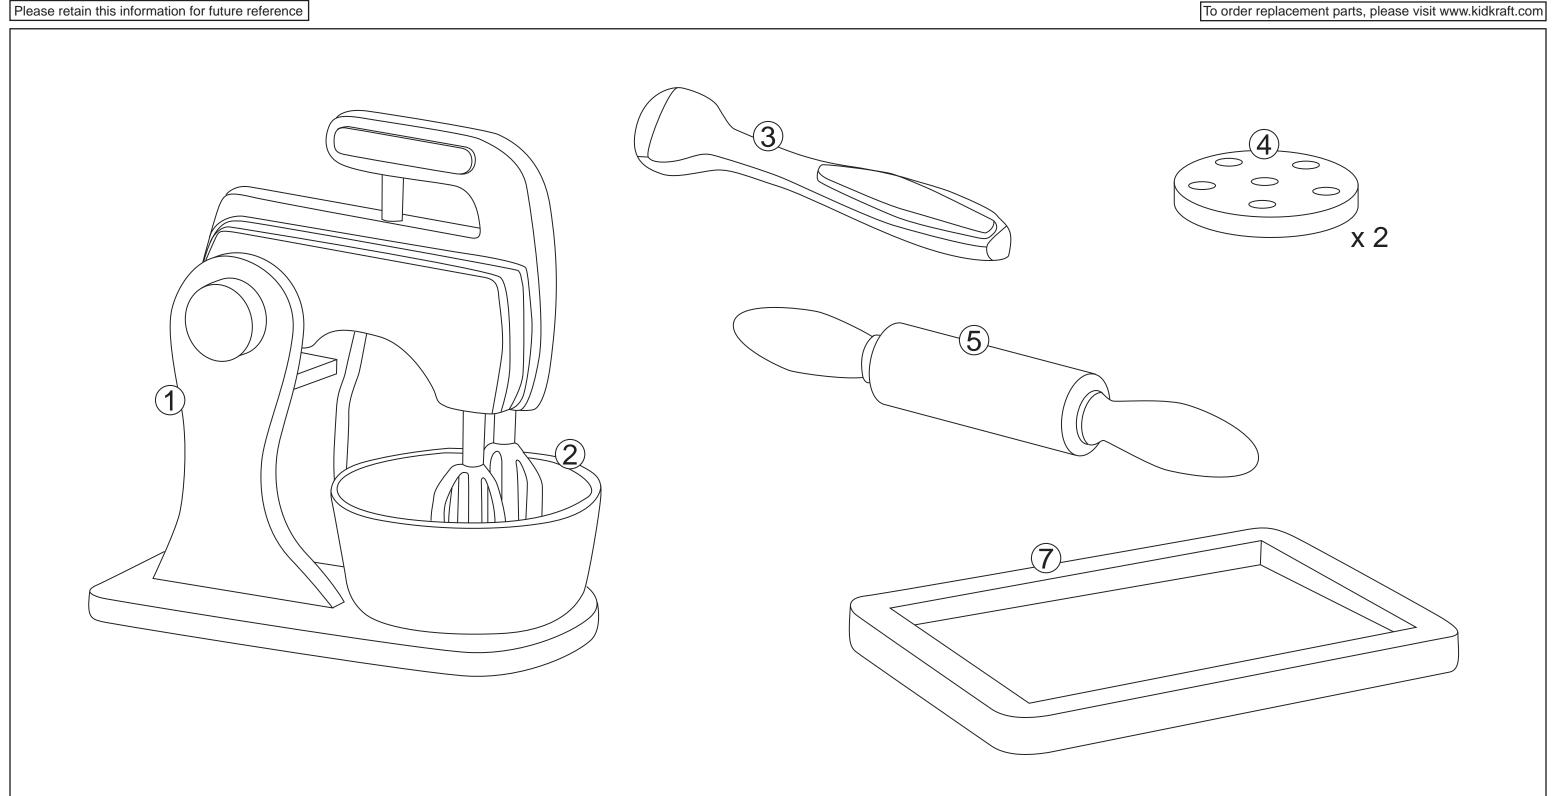

## Pastel Baking Set Assembly Instructions

Item #63304

To order replacement parts, please visit www.kidkraft.com



Before calling customer service, please locate the batch code number (example: 105906/65006/04) found on the bottom or back of your product.

**Customer Service** 1-800-933-0771 www.kidkraft.com



## **IMPORTANT INFORMATION - PLEASE READ FIRST**

ALL OF OUR WOODEN ITEMS ARE HANDCRAFTED, HAND ASSEMBLED, AND HAND PAINTED. EACH ONE IS UNIQUE. SLIGHT IMPERFECTIONS MAY OCCUR AND ARE NOT MANUFACTURING DEFECTS.

PLEASE NOTE THAT WE DO NOT WARRANTY AGAINST THE USE OF PERMANENT MARKERS, NON-WATER-BASED PAINTS, CRAYONS, OR WASHABLE MARKERS. SOME OF THESE ITEMS CONTAIN PERMANENT COLOR DYES THAT COULD DAMAGE THE SURFACE.

## **CLEANING INSTRUCTIONS**

CLEAN THE SURFACE USING A SLIGHTLY DAMP CLOTH AND MILD DISH WASHING LIQUID IF NECESSARY. DO NOT USE ANY CLEANING PRODUCT CONTAINING ALCOHOL OR AMMONI