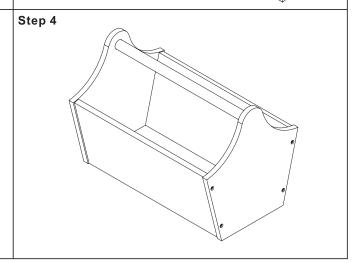

# **Toy Caddy**

**Assembly Instructions** 

Item #15901-15917

#### HARDWARE

A . Screw x 8 pieces

#### **\***

.82 inches/20mm

The following tool is required for assembly:



Phillips screwdriver











<u>^•</u>

**CAUTION:** Adult assembly required. Hardware contains small screws with sharp points. Keep unassembled parts out of the reach of small children.

#### **USE AND MAINTENANCE:**

- -Use on level surfaces only
- Please check assembly at regular intervals, and periodically tighten hardware if necessary. If maintenance is not carried out the product could overturn or fall.



WARNING: CHOKING HAZARD Unassembled parts may be a choking hazard to children 3 years and younger. Customer Service 1-800-933-0771 www.kidkraft.com



### **IMPORTANT INFORMATION - PLEASE READ FIRST**

ALL OF OUR WOODEN ITEMS ARE HANDCRAFTED, HAND ASSEMBLED, AND HAND PAINTED. EACH ONE IS UNIQUE. SLIGHT IMPERFECTIONS MAY OCCUR AND ARE NOT MANUFACTURING DEFECTS. EACH ITEM HAS BEEN PAINTED WITH A VERY DURABLE P