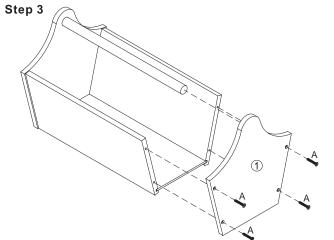

#### HARDWARE

A . Screw x 8 pieces

#### **\***

.82 inches/20mm

The following tool is required for assembly:

Phillips screwdriver

<u>^•</u>

**CAUTION:** Adult assembly required. Hardware contains small screws with sharp points. Keep unassembled parts out of the reach of small children.