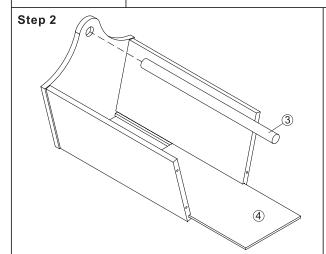

#### HARDWARE

A . Screw x 8 pieces

#### **\***

.82 inches/20mm

The following tool is required for assembly:

Phillips screwdriver

<u>^•</u>

**CAUTION:** Adult assembly required. Hardware contains small screws with sharp points. Keep unassembled parts out of the reach of small children.