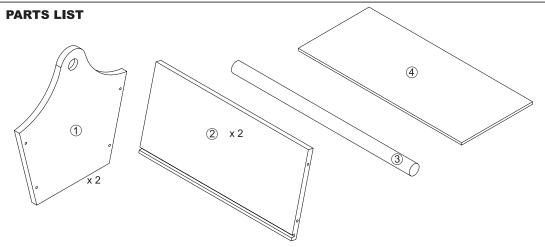

# **Toy Caddy**

**Assembly Instructions** 

Item #15901-15917

#### HARDWARE

A . Screw x 8 pieces

#### **\***

.82 inches/20mm

The following tool is required for assembly:



Phillips screwdriver











<u>^•</u>

**CAUTION:** Adult assembly required. Hardware contains small screws with sharp points. Keep unassembled parts out of the reach of small children.

#### **USE AND MAINTENANCE:**

- -Use on level surfaces only
- Please check assembly at regular intervals, and periodically tighten hardware if necessary. If maintenance is not carried out the product could overturn or fall.



WARNING: CHOKING HAZARD Unassembled parts may be a choking hazard to children 3 years and younger. Customer Service 1-800-933-0771 www.kidkraft.com



### **IMPORTANT INFORMATION - PLEASE READ FIRST**

ALL OF OUR WOODEN ITEMS ARE HANDCRAFTED, HAND ASSEMBLED, AND HAND PAINTED. EACH ONE IS UNIQUE. SLIGHT IMPERFECTIONS MAY OCCUR AND ARE NOT MANUFACTURING DEFECTS. EACH ITEM HAS BEEN PAINTED WITH A VERY D