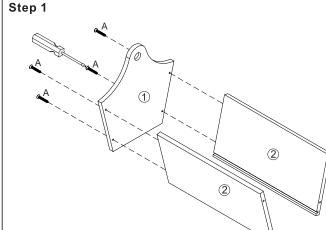

#### HARDWARE

A . Screw x 8 pieces

#### **\***

.82 inches/20mm

The following tool is required for assembly:

Phillips screwdriver

<u>^•</u>

**CAUTION:** Adult assembly required. Hardware contains small screws with sharp points. Keep unassembled parts out of the reach of small children.