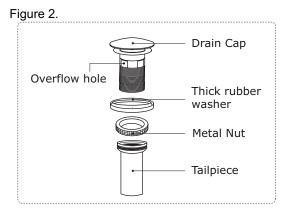

## Step 3

Place a generous portion of plumbers' putty under drain cap and insert whole drain body inside the bowl and through the countertop.

> \*There may be a small beveled rubber washer packaged with your drain, please discard this and use plumbers' putty instead.

See Figure 2.