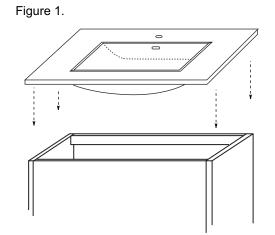

### Model: CB2025, CB2031, CB2037 & CB2049

# Vanity Top & Drain Installation Guide

For sinks with overflow above counter

#### Step 1

Place adhesive around top of cabinet

## Step 2

Position and set vanity top on cabinet

See Figure 1.

## Step 3

Place a generous portion of plumbers' putty under drain cap and insert whole drain body inside the bowl and through the countertop.

> \*There may be a small beveled rubber washer packaged with your drain, please discard this and use plumbers' putty instead.

See Figure 2.

### Step 4

From under the drain, insert the thick rubber washer and screw on and tighten the metal nut. Remove excess plumbers' putty.

See Figure 3.

### Step 5

Attach p-trap to tailpiece.