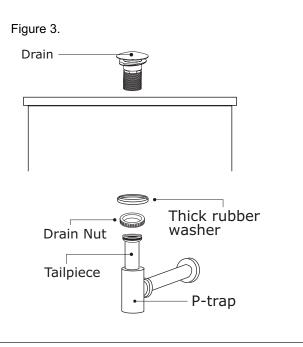

### Step 4

From under the drain, insert the thick rubber washer and screw on and tighten the metal nut. Remove excess plumbers' putty.

See Figure 3.

### Step 5

Attach p-trap to tailpiece.