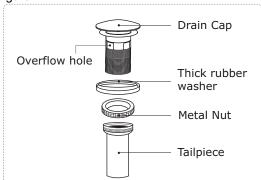

# Step 3

Place a generous portion of plumbers' putty under drain cap and insert whole drain body inside the bowl and through the countertop.

\*There may be a small beveled rubber washer packaged with your drain, please discard this and use plumbers' putty instead.

See Figure 2.

### Step 4

From under the drain, insert the thick rubber washer and screw on and tighten the metal nut. Remove excess plumbers' putty.

See Figure 3.