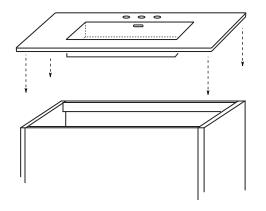

#### Model: CB6001 &6002 & CB6003

# **Vanity Top & Drain Installation Guide**

For sinks with overflow above counter

#### Step 1

Place adhesive around top of cabinet

# Step 2

Position and set vanity top on cabinet

See Figure 1.

# Step 3

Place a generous portion of plumbers' putty under drain cap and insert whole drain body inside the bowl and through the countertop.

\*There may be a small beveled rubber washer packaged with your drain, please discard this and use plumbers' putty instead.

See Figure 2.

### Step 4

From under the drain, insert the thick rubber washer and screw on and tighten the metal nut. Remove excess plumbers' putty.

See Figure 3.

### Step 5

Attach p-trap to tailpiece.





Figure 2.



Figure 3.



WWW.RONBOW.COM