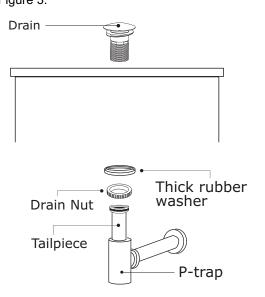

### Step 4

From under the drain, insert the thick rubber washer and screw on and tighten the metal nut. Remove excess plumbers' putty.

See Figure 3.

### Step 5

Attach p-trap to tailpiece.

Figure 2.

Figure 3.

WWW.RONBOW.COM