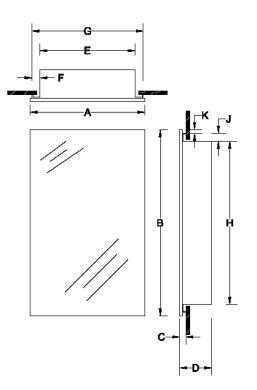

## FEATURES/TYPICAL SPECIFICATIONS

- Recess or Surface Mount Installation
  - Wall Opening/Rough-in Dimensions (for recess applications): 14<sup>1</sup>/<sub>4</sub>" x 24" x 4"
- Formed and welded flush design steel housing (WB/ST)
  - 1/8" thick float glass mirror with polished edges on housing back
  - 23 gauge steel with black, heat cured, powder coat paint finish
- Framed Mirror door
  - Poplar wood frame with black vinyl primer and clear varnish finish
  - 1/8" thick float glass mirror door front
  - 1/8" thick float glass mirror with polished edges on door back
  - 24 gauge chrome hinge support
- 170° euro hinge with soft close mechanism (HG02) (2 typical)
- Reversible for left-hand or right-hand door swing
- 3/16" thick glass shelves, adjustable (ADJ) (3 typical)
- Snap-Fit shelf supports (20 typical)
- Includes installation hardware
- Standard Pallet Quantity of 24 units

## Finishes:

Housing: BK11-Matte Black Mirror: Flat Mirror Frame: BK11-Matte Black

|            | Dimensions In Inches        |     |     |    |    |     |     |    |     |     |     |
|------------|-----------------------------|-----|-----|----|----|-----|-----|----|-----|-----|-----|
| Model #    | Description                 | Α   | В   | С  | D  | Е   | F   | G  | н   | J   | к   |
| 62BK244CBK | MEDCAB 1DR 16X26 BK11 WB/ST | 16½ | 26½ | 1¼ | 5¼ | 13½ | 3⁄4 | 15 | 23½ | 3⁄4 | 3⁄4 |