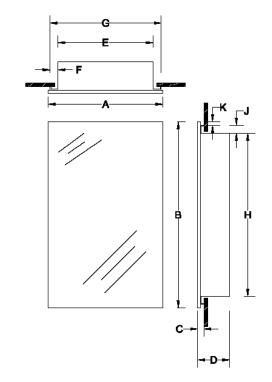

## FEATURES/TYPICAL SPECIFICATIONS

- Recess Mount Installation
  - Wall Opening/Rough-in Dimensions: 14" x 18" x 3"
- Molded White Plastic Housing Polystyrene (PC)
- Framed Mirror Door
  - Polished Stainless Steel frame (SS8)
  - 2MM thick float glass mirror door front
  - 30 gauge steel door back with white, heat cured, acrylic paint finish
- 16" piano hinge welded to the door and mechanically fastened to the body (HG01) (typical)
- Magnetic catch in cabinet body flange aligns to stainless steel striker plate on the door (1 typical)
- Reversible for left-hand or right-hand door swing
- Plastic shelves, adjustable (ADJ) (2 typical)
- Mounting hardware included
- Pallet Quantity = 54 units

## Finishes:

Housing: PT01—Basic white

Mirror: Flat Mirror

Frame: SS8—Polished Stainless Steel

|          |                         | Dimensions In Inches |       |     |      |     |   |     |       |   |        |
|----------|-------------------------|----------------------|-------|-----|------|-----|---|-----|-------|---|--------|
| Model #  | Description             | Α                    | В     | С   | D    | E   | F | G   | Н     | J | K      |
| 840M18CH | MEDCAB 1DR 16X22 SS8 PC | 161/8                | 221/8 | 7/8 | 33/4 | 13½ | 1 | 15½ | 171/2 | 1 | 1-5/16 |