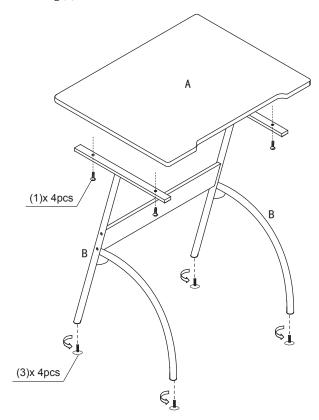

## STEP 2

Attach Top Panel (A) to L/R Support Frame (B) using Screw (1). Turn the Adjustable Leg (3) into the bottom of the frame.