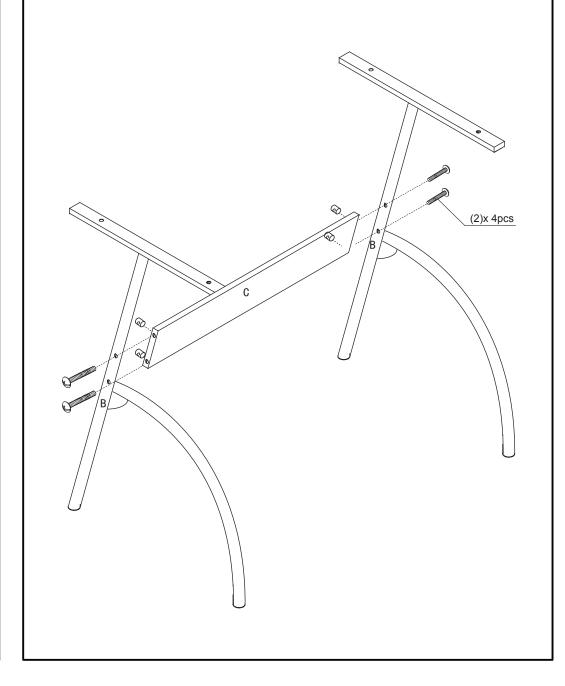

## STEP 2

Attach Top Panel (A) to L/R Support Frame (B) using Screw (1). Turn the Adjustable Leg (3) into the bottom of the frame.

Email: support@furinno.com

www.furinno.com

| No | Hardware List   | Qty  |
|----|-----------------|------|
| 1  | Screw           | 4pcs |
| 2  | Screw/Dowel Nut | 4pcs |
| 3  | Adjustable Leg  | 4pcs |

| No | Parts List        | Qty  |
|----|-------------------|------|
| Α  | Top Panel         | 1pcs |
| В  | L/R Support Frame | 2pcs |
| С  | Back Cross Panel  | 1pcs |