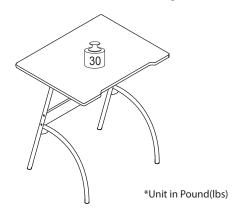

# Recommended Maximum Weight

#### WARNING:

>This unit has been designed to support the maximum loads shown. Exceeding these load limits could cause sagging, instability, product collapse, and/or serious injury.

>DO NOT allow children to climb on unit.

>Put heavier items on lower shelves.