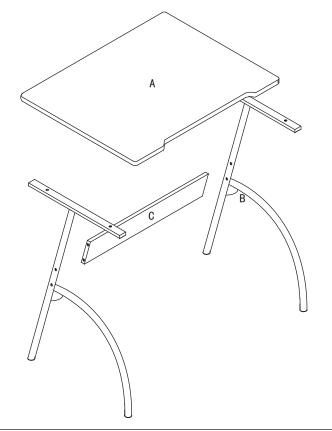

| No | Parts List        | Qty  |
|----|-------------------|------|
| Α  | Top Panel         | 1pcs |
| В  | L/R Support Frame | 2pcs |
| С  | Back Cross Panel  | 1pcs |

# STEP 1