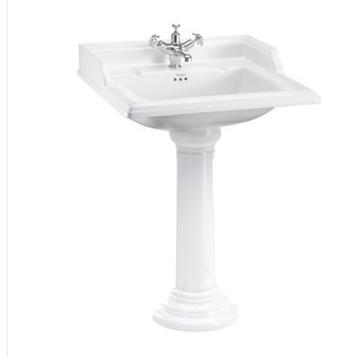

### Classic 65cm basin and regal round pedestal

Code Name

B15 2TH Classic basin 65cm 2TH

Burlington regal round pedestal for use with Classic basins & P9R

80cm wide basins

Barcodes: B15 2TH (5055806001251),P9R (5055806013018)

**Technical Specification Size:** 580 x 650 x 950 mm

Finishes: White

Product Type: Traditional Material: Vitreous China Size: w 65cm x d 58cm Weight: 29.94 kg Overall Height: 95cm Tap Holes: 1,2 or 3 Overflow Class: 10 Overflow Rate: 0.1 L/s