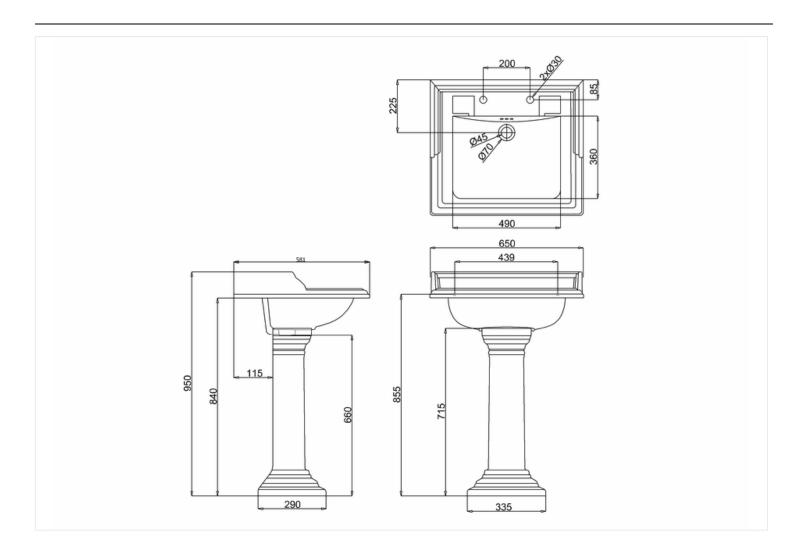

**Technical Specification Size:** 580 x 650 x 950 mm

Finishes: White

Product Type: Traditional Material: Vitreous China Size: w 65cm x d 58cm Weight: 29.94 kg Overall Height: 95cm Tap Holes: 1,2 or 3 Overflow Class: 10 Overflow Rate: 0.1 L/s