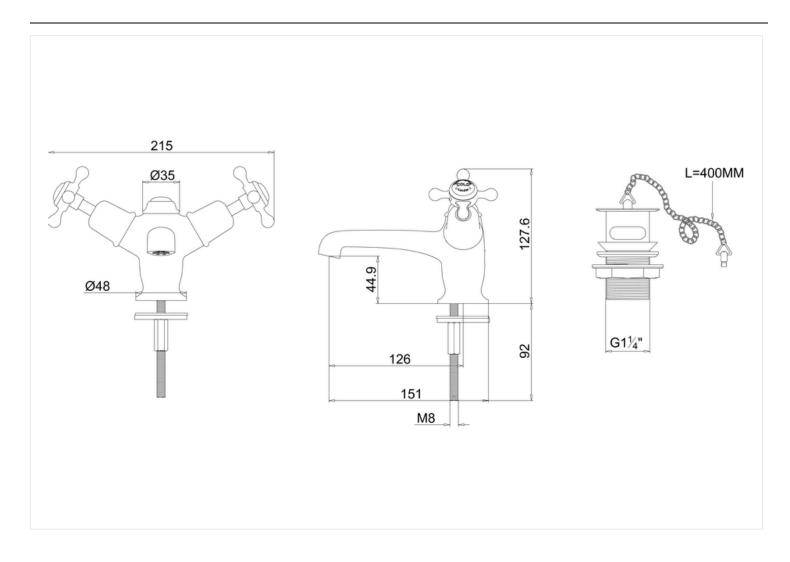

**Technical Specification** Size: 160 x 170 x 150 mm Finishes : Chrome plated

Product Type : Traditional Material : Bodies are of all brass construction Weight: 1.88 kg