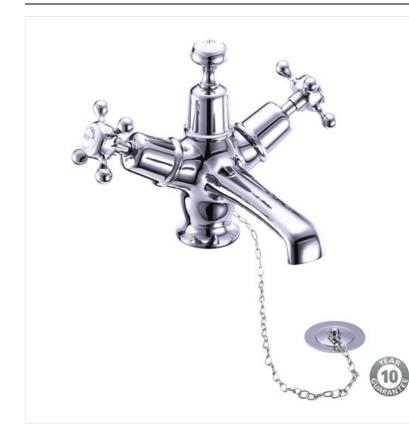

## Claremont basin mixer with high central indice with plug and chain waste

Code Name

- T13 Basin mixer, with plug & chain (excluding tap heads & base)
- T1 Claremont tap handles (pair)

Barcodes: T13 (5055806006799),T1 (5055806006683)