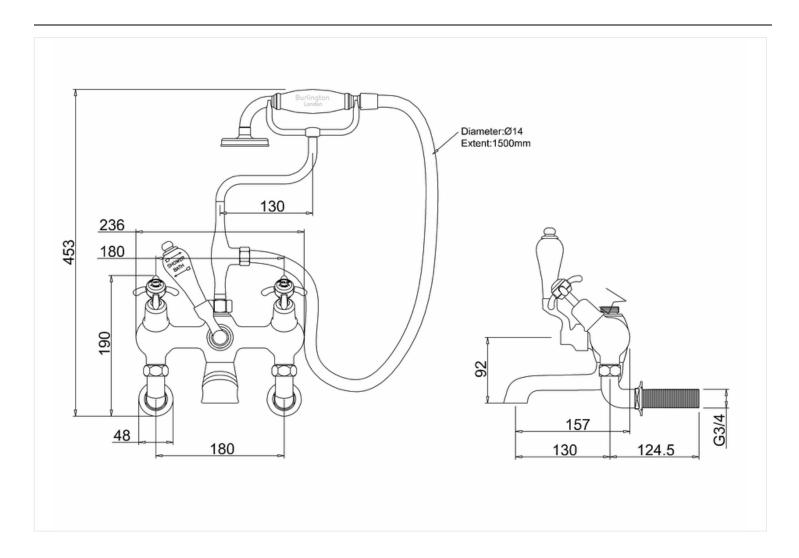

### Anglesey angled bath shower mixer - wall mounted

| 2     |                                                                                                                                                                                                 |
|-------|-------------------------------------------------------------------------------------------------------------------------------------------------------------------------------------------------|
| Code  | Name                                                                                                                                                                                            |
| Т9    | Angled bath shower mixer (Including the standard cradle, 'S' adjuster, Claremont, Anglesey & Birkenhead divertor handle, hose, ceramic telephone handset, excluding tap heads, base and unions) |
| T17-2 | Wall mounting unions (for Bath Shower Mixer & Bath Filler, 3/4)                                                                                                                                 |
| T2    | Anglesey tap handles (pair)                                                                                                                                                                     |

Barcodes: T9 (5055806007710),T2 (5055806006928),T17-2 (5055806006898)

**Technical Specification Size:** 230 x 280 x 176 mm Finishes: Chrome plated Product Type: Traditional

Material: Bodies are of all brass construction