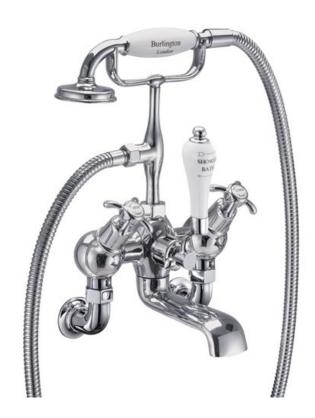

### Anglesey angled bath shower mixer - wall mounted

| 2     |                                                                                                                                                                                                 |
|-------|-------------------------------------------------------------------------------------------------------------------------------------------------------------------------------------------------|
| Code  | Name                                                                                                                                                                                            |
| Т9    | Angled bath shower mixer (Including the standard cradle, 'S' adjuster, Claremont, Anglesey & Birkenhead divertor handle, hose, ceramic telephone handset, excluding tap heads, base and unions) |
| T17-2 | Wall mounting unions (for Bath Shower Mixer & Bath Filler, 3/4)                                                                                                                                 |
| T2    | Anglesey tap handles (pair)                                                                                                                                                                     |