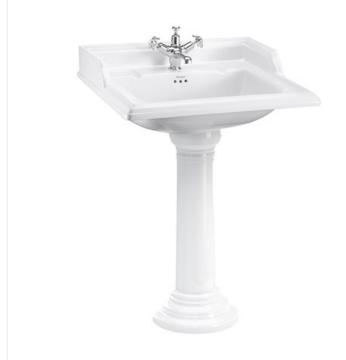

### Classic 65cm basin and regal round pedestal

Code Name

B15 3TH Classic basin 65cm 3TH

Burlington regal round pedestal for use with Classic basins & P9R

80cm wide basins

Barcodes: B15 3TH (5055806001268),P9R (5055806013018)

**Technical Specification Size:** 580 x 650 x 950 mm

Finishes: White

Product Type: Traditional Material: Vitreous China Size: w 65cm x d 58cm Weight: 29.94 kg Overall Height: 95cm Tap Holes: 1,2 or 3 Overflow Class: 10 Overflow Rate: 0.1 L/s