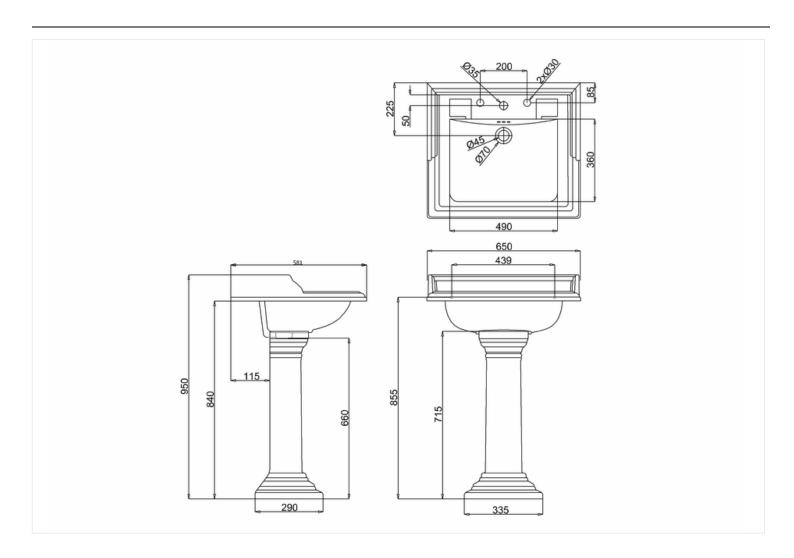

**Technical Specification Size:** 580 x 650 x 950 mm

Finishes: White

Product Type: Traditional Material: Vitreous China Size: w 65cm x d 58cm Weight: 29.94 kg Overall Height: 95cm Tap Holes: 1,2 or 3 Overflow Class: 10 Overflow Rate: 0.1 L/s