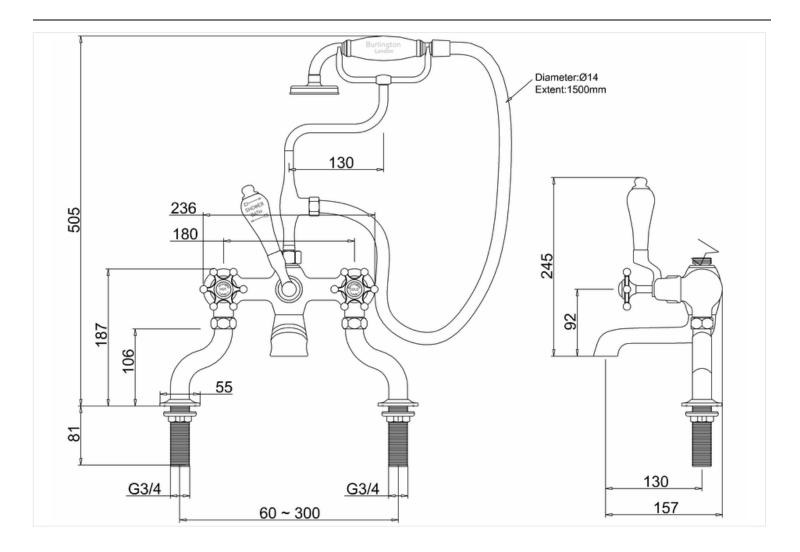

Barcodes: T8 (5055806007673), T18 (5055806006904), T3 (5055806007000) **Technical Specification** 

Size: 230 x 280 x 176 mm Finishes : Chrome plated Product Type : Traditional Material : Bodies are of all brass construction

Weight: 4.5 kg