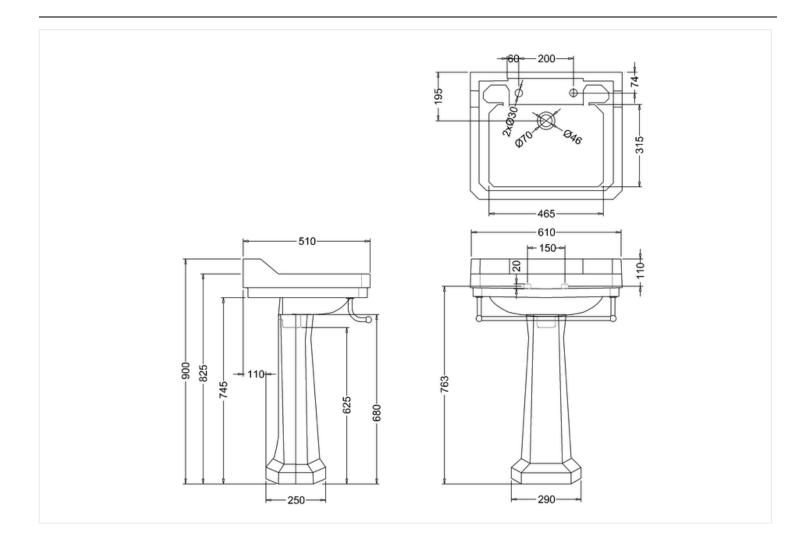

Barcodes: P1 (5055806005105),T3 CHR (5055806007017),B5 2TH (5055806001503) Technical Specification Size: 265 x 620 x 900 mm Finishes : B5 & P1 White; T3 Chrome plated Product Type : Traditional Material : B5 & P1 Vitreous China; T3 Bodies are of all brass construction Size : w 61cm x d 51cm Weight : 32.2 kg Overall Height : 90cm Tap Holes : 1,2 or 3 Overflow Class : 10 Overflow Rate : 0.1 L/s