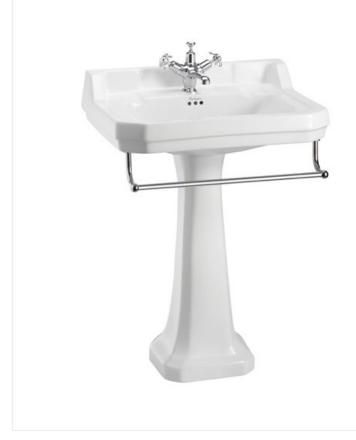

## Edwardian 61cm basin, towel rail and standard pedestal

| Code   | Name                     |
|--------|--------------------------|
| B5 2TH | Edwardian basin 61cm 2TH |
| T3 CHR | 61cm towel rail chrome   |
| P1     | Pedestal                 |

Barcodes: P1 (5055806005105),T3 CHR (5055806007017),B5 2TH (5055806001503) Technical Specification Size: 265 x 620 x 900 mm Finishes : B5 & P1 White; T3 Chrome plated Product Type : Traditional Material : B5 & P1 Vitreous China; T3 Bodies are of all brass construction Size : w 61cm x d 51cm Weight : 32.2 kg Overall Height : 90cm Tap Holes : 1,2 or 3 Overflow Class : 10 Overflow Rate : 0.1 L/s