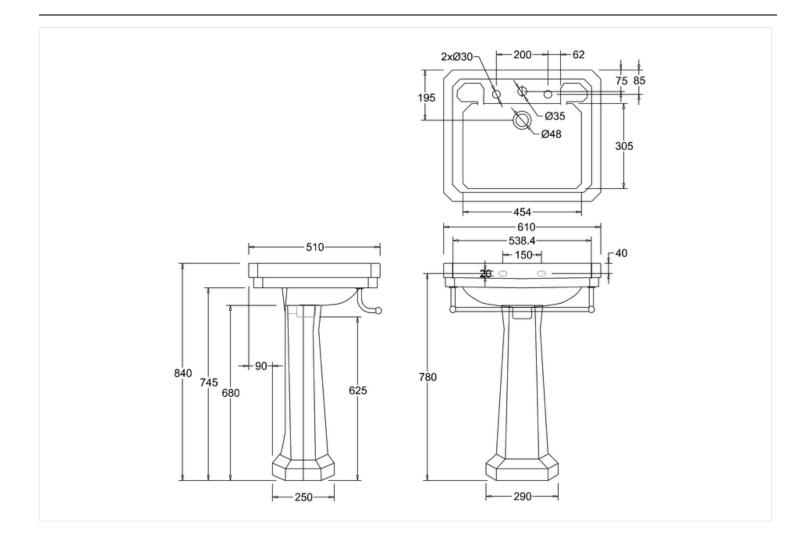

## Victorian 61cm basin, towel rail and standard

| Code   | Name                      |
|--------|---------------------------|
| B3 3TH | Victorian basin 610mm 3TH |
| T3 CHR | 61cm towel rail chrome    |
| D1     | D 1 / 1                   |

Barcodes: P1 (5055806005105),B3 3TH (5055806001381),T3 CHR (5055806007017) Finishes : B3 & P1 White; T3 Chrome plated Material : B3 & P1 Vitreous China; T3 Bodies are of all brass construction

The overflow is to solve the issue of a dripping tap if the plug is left in. It is not