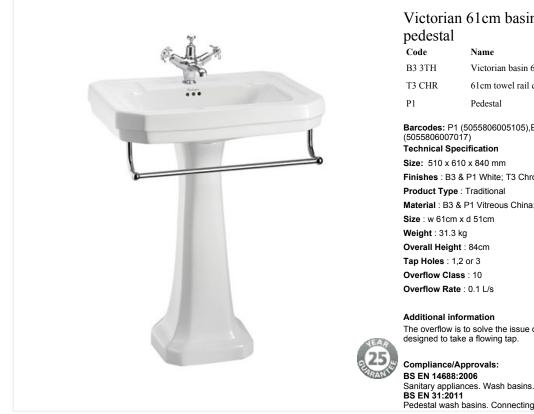

## Victorian 61cm basin, towel rail and standard

| Code   | Name                      |
|--------|---------------------------|
| B3 3TH | Victorian basin 610mm 3TH |
| T3 CHR | 61cm towel rail chrome    |
| D1     | D 1 / 1                   |

Barcodes: P1 (5055806005105),B3 3TH (5055806001381),T3 CHR (5055806007017) Finishes : B3 & P1 White; T3 Chrome plated Material : B3 & P1 Vitreous China; T3 Bodies are of all brass construction

The overflow is to solve the issue of a dripping tap if the plug is left in. It is not