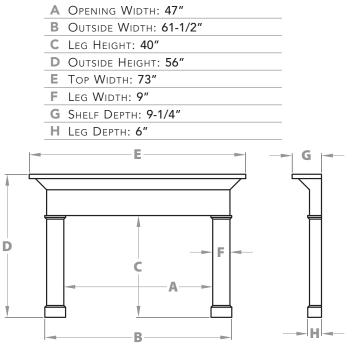

## AMERICAST ARCHITECTURAL STONE thin cast

stone mantel surrounds create a luxurious focal point for any fireplace at a fraction of the cost of real stone. Our surrounds, hand-made in America, provide the rugged appearance of authentic stone along with highly detailed architectural design. Constructed from a combination of gypsum and fiber materials, our surrounds are noncombustible and do not shrink or swell with temperature or humidity changes ensuring a tight fit upon installation. All surrounds include mantel shelf, legs, surround panels and hearth. Models with adjustable face panels fit a variety of fireplace openings. Models are available in variety of finishes such as travertine. Colors other than shown are available upon request.

Americast Architectural Stone mantel surrounds highlight the rugged warmth of your fireplace.

Adjustable filler panels for legs and header included.

5964-G Peachtree Corners East, Norcross, GA 30071 PH 770-987-3827 www.americastarchstone.com