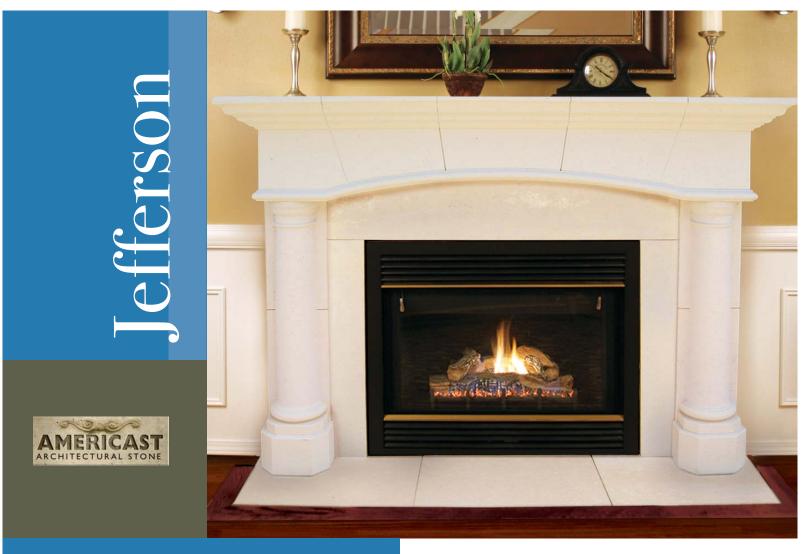

## AMERICAST ARCHITECTURAL STONE thin cast

stone mantel surrounds create a luxurious focal point for any fireplace at a fraction of the cost of real stone. Our surrounds, hand-made in America, provide the rugged appearance of authentic stone along with highly detailed architectural design. Constructed from a combination of gypsum and fiber materials, our surrounds are noncombustible and do not shrink or swell with temperature or humidity changes ensuring a tight fit upon installation. All surrounds include mantel shelf, legs, surround panels and hearth. Models with adjustable face panels fit a variety of fireplace openings. Models are available in variety of finishes such as travertine. Colors other than shown are available upon request.

Americast Architectural Stone mantel surrounds highlight the rugged warmth of your fireplace.

Adjustable filler panels for legs and header included.

5964-G Peachtree Corners East, Norcross, GA 30071 PH 770-987-3827 www.americastarchstone.com