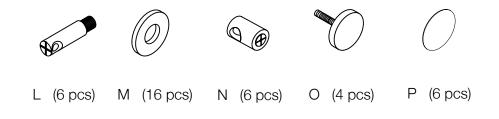

## eurøstyle...

Assembly Instructions

Robbie Shelving Unit (lacquer) Page 1 of 2

E (1 pc)

F (1 pc)

During assembly, hand tighten screws only. When

all screws are in place, then tighten completely.

hardware before assembling. If you are missing any parts, contact your

retailer, or fax Euro Style at 415.455.8033.

G (1 pc)