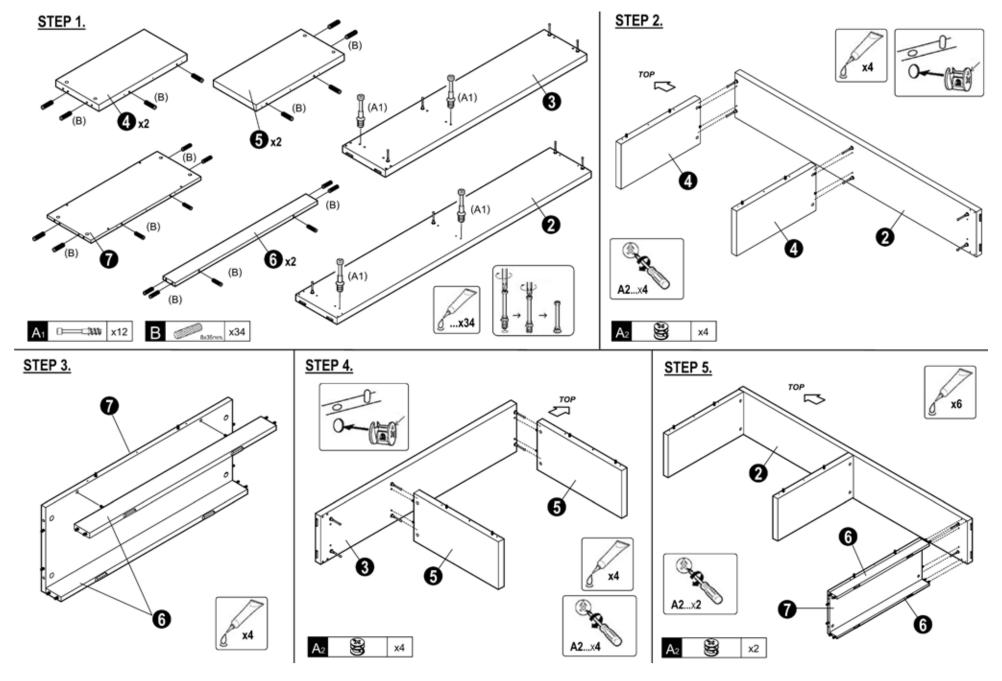

#### PLEASE NOTE

Check that you have received all components and hardware before assembling. If you are missing any parts, contact your retailer or fax Euro Style at 415.455.8033.

Assembly should be performed on carpetted flooring or on a soft cloth to prevent damage to the panel surface.

During assembly, hand tighten screws only. When all screws are in place, then tighten completely.

#### FITTINGS CHECKLIST

B...x34

H...x2

FIXED SHELF(LEFT)...x2

GLUE ...x 1

FIXED SHELF(RIGHT)...x2

SUPPORT PANEL...x2

BOTTOM PANEL

### Assembly Instructions

Robbie Shelving Unit (wenge) Page 2 of 3