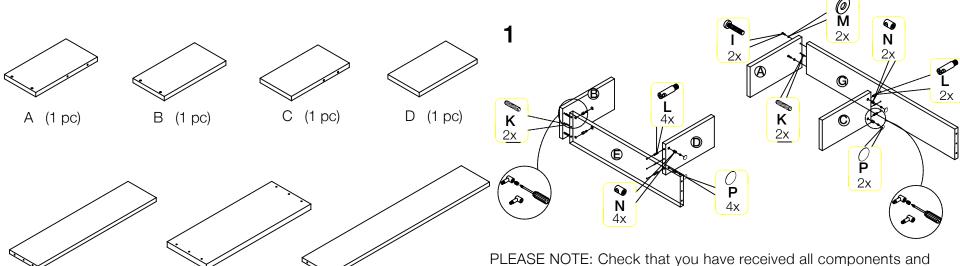

## eurøstyle...

Assembly Instructions

Robbie Shelving Unit (lacquer) Page 1 of 2

E (1 pc)

F (1 pc)

During assembly, hand tighten screws only. When

all screws are in place, then tighten completely.

hardware before assembling. If you are missing any parts, contact your

retailer, or fax Euro Style at 415.455.8033.

G (1 pc)