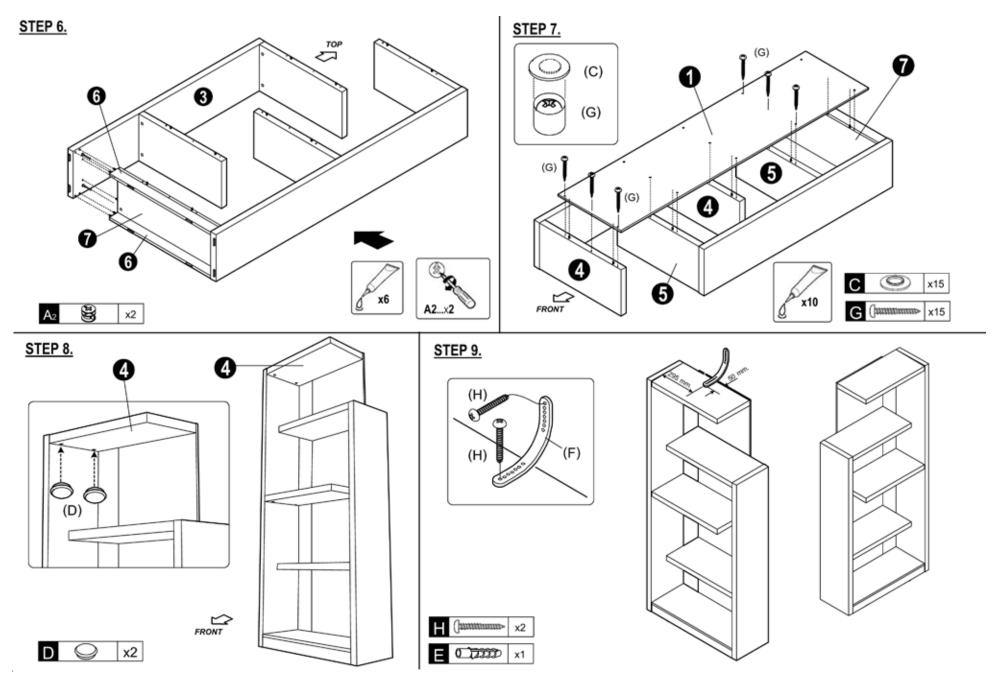

.455.8033.

# eurøstyle

Assembly Instructions



Robbie Shelving Unit (wenge) Page 1 of 3



#### PLEASE NOTE

Check that you have received all components and hardware before assembling. If you are missing any parts, contact your retailer or fax Euro Style at 415.455.8033.

Assembly should be performed on carpetted flooring or on a soft cloth to prevent damage to the panel surface.

During assembly, hand tighten screws only. When all screws are in place, then tighten completely.



#### FITTINGS CHECKLIST











B...x34



H...x2



FIXED SHELF(LEFT)...x2





GLUE ...x 1



FIXED SHELF(RIGHT)...x2



SUPPORT PANEL...x2







BOTTOM PANEL



### Assembly Instructions

Robbie Shelving Unit (wenge) Page 2 of 3



### Assembly Instructions

### Robbie Shelving Unit (wenge) Page 3 of 3