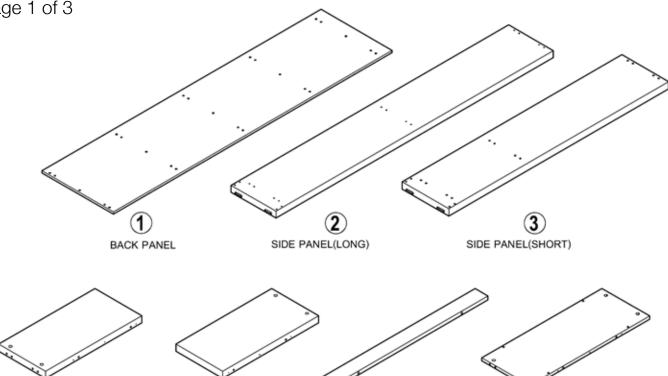

# eurøstyle

Assembly Instructions

Robbie Shelving Unit (wenge) Page 1 of 3

#### FITTINGS CHECKLIST

B...x34

H...x2

FIXED SHELF(LEFT)...x2

GLUE ...x 1

FIXED SHELF(RIGHT)...x2

SUPPORT PANEL...x2

BOTTOM PANEL