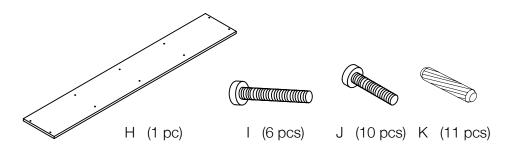

## eurøstyle...

Assembly Instructions

Robbie Shelving Unit (lacquer) Page 1 of 2

E (1 pc)

F (1 pc)

During assembly, hand tighten screws only. When

all screws are in place, then tighten completely.

hardware before assembling. If you are missing any parts, contact your

retailer, or fax Euro Style at 415.455.8033.

G (1 pc)