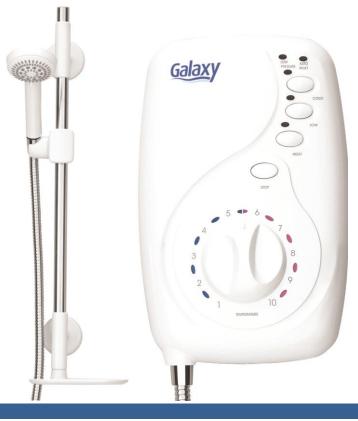

## Aqua 4000si Electric Shower

 Electronic push button for stop/start and power selection

- *Rotary control for temperature/flow*
- Push button cold, low and high power settings
- ScaleCheck <sup>™</sup>Plus technology flushes residual hot water to reduce lime scale build up
- Scalemaster technology reduces scale build up and prolongs shower life
- •Six mode scale resistant shower head
- •SlideFit <sup>™</sup>accessory kit including soap dish
- •1.25m anti kink hose
- •Removable bottom and side sections for ease of installation
- •2-year Guarantee