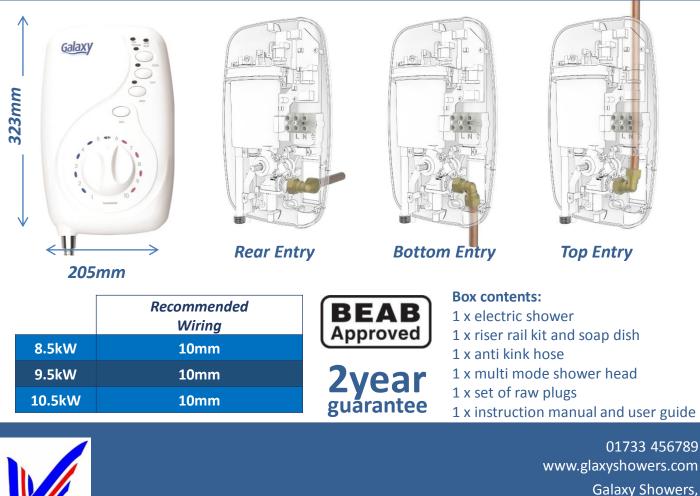

## Aqua 4000si Electric Shower

 Electronic push button for stop/start and power selection

- *Rotary control for temperature/flow*
- Push button cold, low and high power settings
- ScaleCheck <sup>™</sup>Plus technology flushes residual hot water to reduce lime scale build up
- Scalemaster technology reduces scale build up and prolongs shower life
- •Six mode scale resistant shower head
- •SlideFit <sup>™</sup>accessory kit including soap dish
- •1.25m anti kink hose
- •Removable bottom and side sections for ease of installation
- •2-year Guarantee