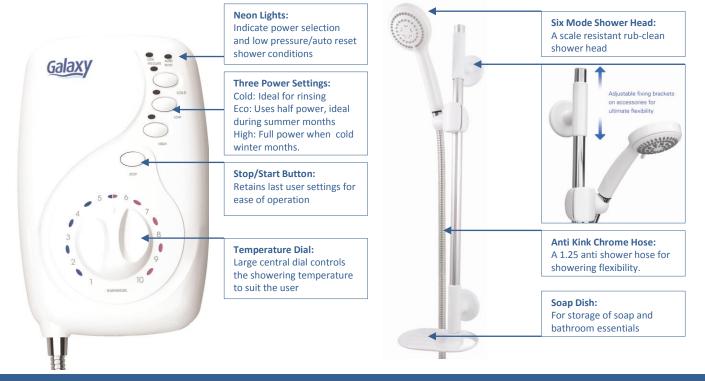

## Aqua 4000si Electric Shower

 Electronic push button for stop/start and power selection

- *Rotary control for temperature/flow*
- Push button cold, low and high power settings
- ScaleCheck <sup>™</sup>Plus technology flushes residual hot water to reduce lime scale build up
- Scalemaster technology reduces scale build up and prolongs shower life
- •Six mode scale resistant shower head
- •SlideFit <sup>™</sup>accessory kit including soap dish
- •1.25m anti kink hose
- •Removable bottom and side sections for ease of installation
- •2-year Guarantee

heat the water.

a longer life and more efficient operation of your shower

whilst rub clean nozzles reduce lime scale build up

Galaxy has over 15 years experience of designing and manufacturing electric showers here in the UK.

TempSure <sup>™</sup>Plus: Temperature fluctuations are minimised by constantly compensating for changes in water pressure whilst a thermal cut out will stop water heating should the temperature become unsafe. Also incorporates phased shutdown flushing excess hot water to ensure a cool starting temperature for the next user.