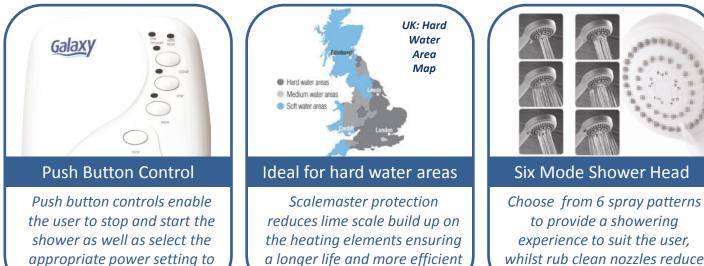

heat the water.

a longer life and more efficient operation of your shower

whilst rub clean nozzles reduce lime scale build up

Galaxy has over 15 years experience of designing and manufacturing electric showers here in the UK.