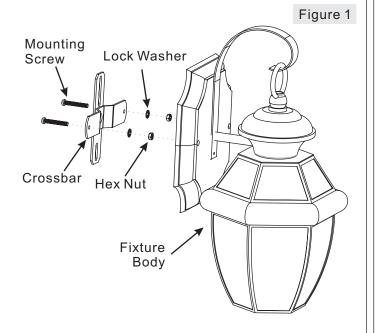

### **Package Contents**

| Part | Description    | Quantity |
|------|----------------|----------|
| Α    | Crossbar       | 1 pc.    |
| В    | Mounting Screw | 2 pcs.   |
| С    | Lock Washer    | 2 pcs.   |
| D    | Hex Nut        | 2 pcs.   |
| E    | Mounting Ball  | 2 pcs.   |
| F    | Fixture Body   | 1 pc.    |
| G    | Candle Cover   | 2 pcs.   |

### STEP 1 – Attach Mounting Screws, Lock Washers and Hex Nuts to Crossbar

- A. Line up a set of holes on the Crossbar (A) and Holes on the backplate of the Fixture Body (K).
- B. Thread Mounting Screws (B) into the holes on the Crossbar (A), pass Lock Washers (C) and thread Hex Nut (D) onto the Mounting Screws (B). Hand tighten until snug.