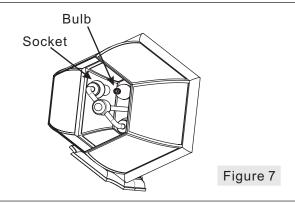

#### STEP 6 - Install Bulb

- A. This fixture uses standard bulb with a candelabra screw base. Maximum 60 watts.
- B. Place the bulb from the bottom of the glass frame. Insert bulb and screw snugly into place.