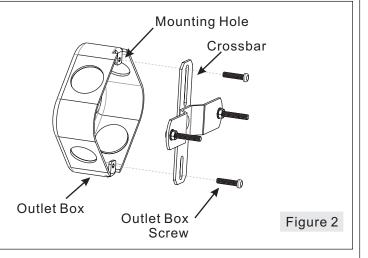

#### STEP 2 - Attach Crossbar to Outlet Box

A. Attach the Crossbar (A) to Outlet Box and secure by threading Outlet Box Screws (not supplied) into the Mounting Holes on the Outlet Box. Tighten until snug.