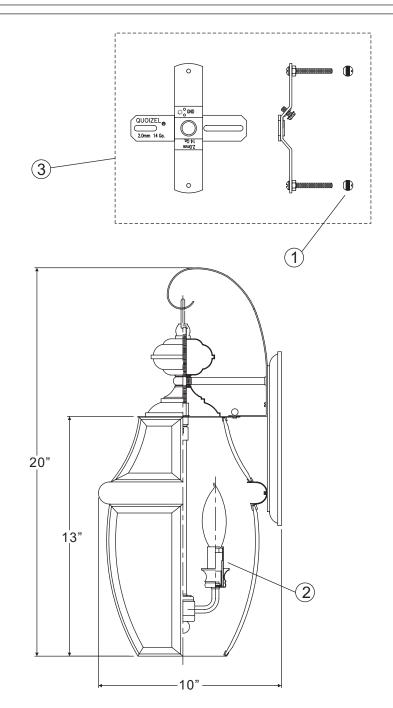

NOTE: ALL DIMENSIONS ARE ROUNDED UP TO THE NEAREST 1/2"

| NO. | PART NUMBER | REPLACEMENT PART DESCRIPTION  | REQ. |
|-----|-------------|-------------------------------|------|
| 1   | M207BLP     | BALL PEWTER REPLACEMENT SCREW | 2    |
| 2   | M2228CCP    | CANDLE COVER PEWTER 2.125H    | 2    |
| 3   | 9452KIT     | MOUNTING HARDWARE PEWTER 4"D  | 1    |

### STEP 1 – Attach Mounting Screws, Lock Washers and Hex Nuts to Crossbar

- A. Line up a set of holes on the Crossbar (A) and Holes on the backplate of the Fixture Body (K).
- B. Thread Mounting Screws (B) into the holes on the Crossbar (A), pass Lock Washers (C) and thread Hex Nut (D) onto the Mounting Screws (B). Hand tighten until snug.

#### STEP 2 - Attach Crossbar to Outlet Box

A. Attach the Crossbar (A) to Outlet Box and secure by threading Outlet Box Screws (not supplied) into the Mounting Holes on the Outlet Box. Tighten until snug.