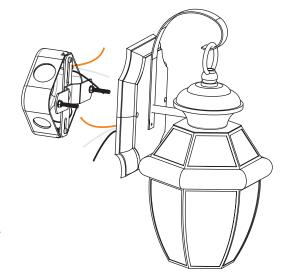

#### STEP 3 - Make Wire Connections

- A. Use standard wire connectors to make all wire connections. (Connectors are not included with fixture.) Strip and prepare wire ends according to instructions supplied with connectors.
- B. Connect White Supply Wire from the Outlet Box to White Wire from fixture.
- C. Connect Black (or Red) Supply Wire from the Outlet Box to Black Wire from fixture.
- D. Connect Ground Wire from the Outlet Box to Ground Wire from fixture.
- E. Twist connectors until wires are tightly joined together.
- F. Wrap each connection with approved electrical tape and carefully stuff all the connected wires into the Outlet Box.