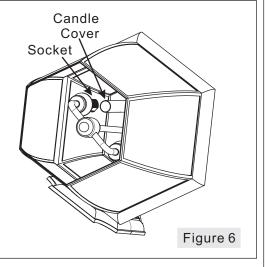

## STEP 5 – Attach Candle Cover to Socket Assembly

A. Place the Candle Cover (G) over the Socket properly.