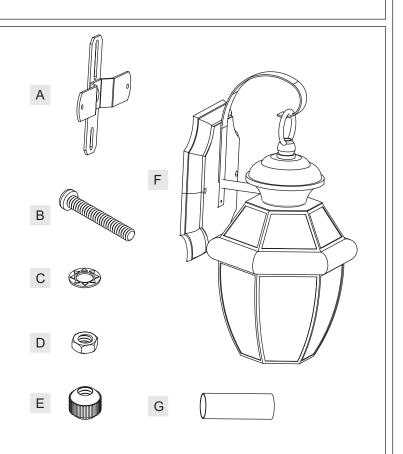

### **Package Contents**

| Part | Description    | Quantity |
|------|----------------|----------|
| Α    | Crossbar       | 1 pc.    |
| В    | Mounting Screw | 2 pcs.   |
| С    | Lock Washer    | 2 pcs.   |
| D    | Hex Nut        | 2 pcs.   |
| E    | Mounting Ball  | 2 pcs.   |
| F    | Fixture Body   | 1 pc.    |
| G    | Candle Cover   | 2 pcs.   |

### STEP 1 – Attach Mounting Screws, Lock Washers and Hex Nuts to Crossbar

- A. Line up a set of holes on the Crossbar (A) and Holes on the backplate of the Fixture Body (K).
- B. Thread Mounting Screws (B) into the holes on the Crossbar (A), pass Lock Washers (C) and thread Hex Nut (D) onto the Mounting Screws (B). Hand tighten until snug.

#### STEP 2 - Attach Crossbar to Outlet Box

A. Attach the Crossbar (A) to Outlet Box and secure by threading Outlet Box Screws (not supplied) into the Mounting Holes on the Outlet Box. Tighten until snug.

## STEP 4 - Attach Fixture Body to Mounting Screw

A. Place the backplate of the Fixture Body (F) over the Mounting Screws (B) and secure with Mounting Balls (E). Hand tighten until snug.

Thank you for purchasing a Quoizel product.

## STEP 5 – Attach Candle Cover to Socket Assembly

A. Place the Candle Cover (G) over the Socket properly.