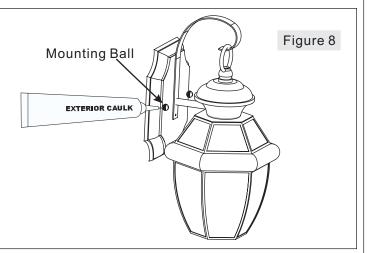

## STEP 7 - Apply Silicone Sealer to Mounting Balls

A. To prevent moisture from entering the wire compartment, apply a small amount of silicone sealer (not included) to the threaded side of the mounting balls (E) and then install them onto the mounting screws (B). Wipe off excess caulk.