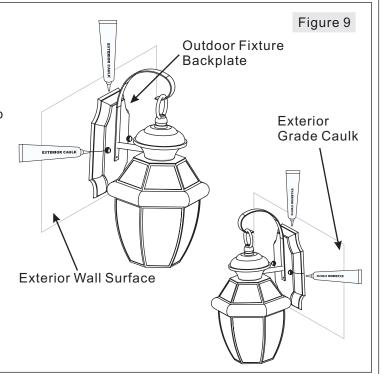

### STEP 8 - Apply Silicone Sealer to Backplate

A. Make sure exterior wall surface and fixture backplate are free of dirt before applying caulk. Using exterior grade caulk, start on one side of fixture backplate and follow contour, where the fixture backplate meets the exterior wall surface upward. Proceed to caulk over top of backplate and down other side. Do not caulk bottom of fixture backplate to ensure proper moisture drainage.