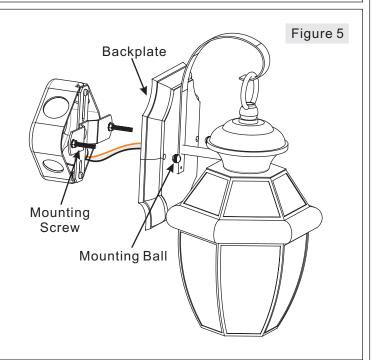

## STEP 4 - Attach Fixture Body to Mounting Screw

A. Place the backplate of the Fixture Body (F) over the Mounting Screws (B) and secure with Mounting Balls (E). Hand tighten until snug.

Thank you for purchasing a Quoizel product.