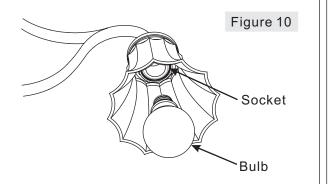

#### STEP 9 - Install Bulb

- A. This fixture uses standard bulb with medium screw base. Maximum 100 watts.
- B. Insert bulb and screw snugly into place.

Your fixture is now assembled and ready to use. Enjoy!