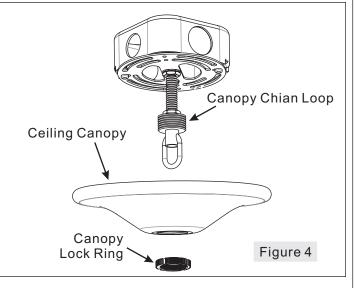

### STEP 4 - Assemble Ceiling Canopy

A. Push the Ceiling Canopy (H) upward over the Outlet Box. Thread the Canopy Lock Ring (F) onto the Canopy Chain Loop (E) and tighten until snug to secure the Ceiling Canopy (H).