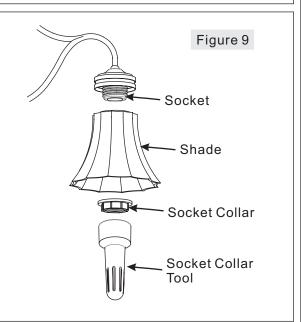

#### STEP 8 - Install Shade

A. Place the Shade (L) over the Socket as shown. By using the Socket Collar Tool (K), thread the Socket Collar (M) onto the Socket to secure the Shade (L). Hand tighten until snug.