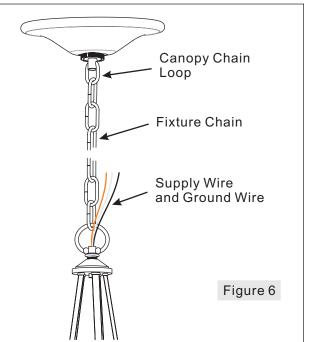

#### STEP 7 - Make Wire Connections

- A. Un-thread the Canopy Lock Ring (F) and slide Canopy Lock Ring (F) and Ceiling Canopy (H) down the Fixture Chain (G).
- B. Push all slack fixture wire through Canopy Chain Loop (E) into Outlet Box. Trim excess fixture wire leaving a minimum of 6 inch. Hanging out of the Outlet Box.
- C. Use standard wire connectors to make all wire connections. (Connectors are not included with fixture.) Strip and prepare wire ends according to instructions supplied with connectors.
- D. Connect White Supply Wire from the Outlet Box to White Wire from fixture.
- E. Connect Black (or Red) Supply Wire from the Outlet Box to Black Wire from fixture.
- F. Connect Ground Wire from the Outlet Box to Ground Wire from fixture.
- G. Twist connectors until wires are tightly joined together.
- H. Wrap each connection with approved electrical tape and carefully stuff all the connected wires into the Outlet Box.
- G. Re-attach the Ceiling Canopy (H) as shown in Step 4.