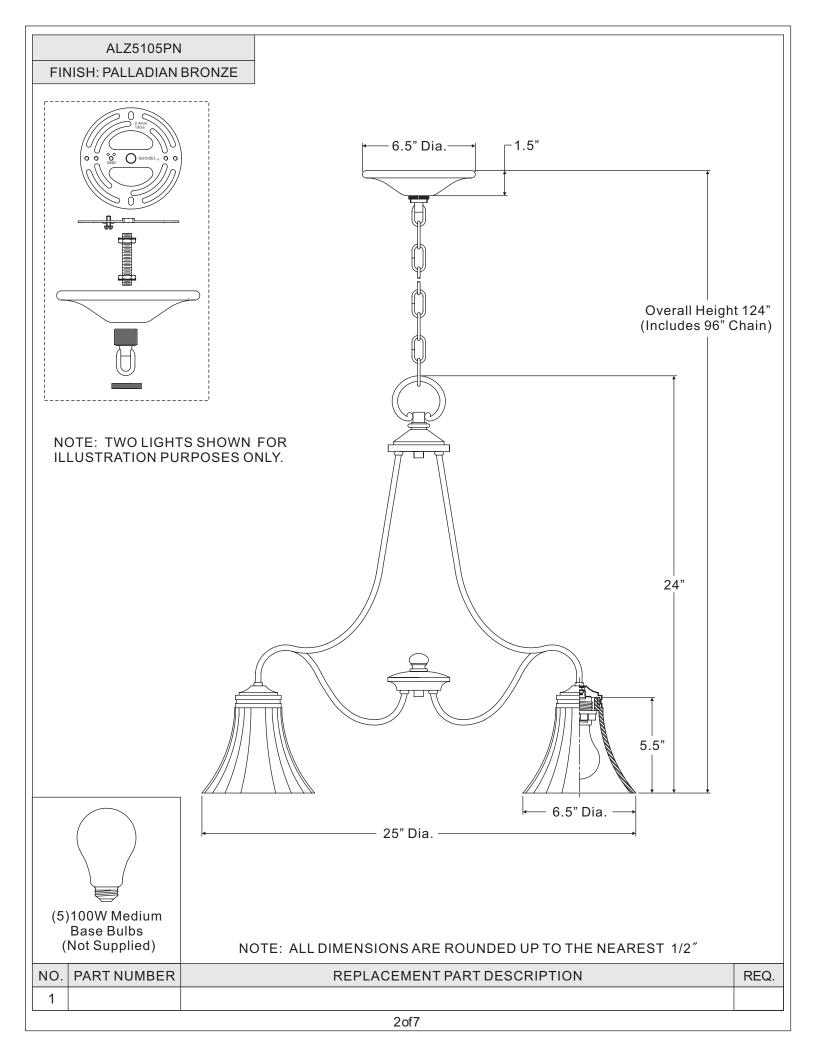

# Assembly Instruction Sheet #IS-ALZ5105PN For Style ALZ5105PN

**Tools Required:** Flathead screwdriver, Phillips screwdriver, pliers, wire cutters, wire strippers, electrical tape, safety glasses.

**Bulb Recommended:** (5) Medium Base 100W Maximum

Estimated Assembly Time: 20-30 minutes

**Preparation:** Identify and inspect all parts before beginning installation. Check package content list and diagrams below to be sure all parts are present. If any parts are missing or damaged, do not attempt to assemble, install, or operate the fixture. Contact customer service for replacement parts.