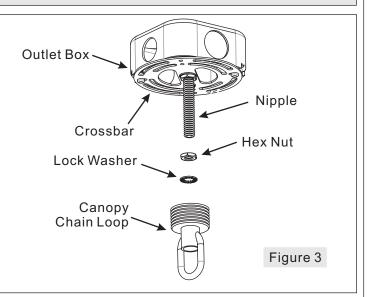

### STEP 2 - Attach Nipple to Crossbar

- A. Thread one Hex Nut (D) onto the top end of the Nipple (B).
- B. Place one Lock Washer (C) over the top end of the Nipple (B) and then thread the Nipple (B) into the center lock hole of the Crossbar (A).
- C. Using pliers, thread the hex Nut (D) against the Crossbar (A) and hand tighten until snug.

#### STEP 3 - Attach Canopy Chain Loop to Nipple

- A. Thread another Hex Nut (D) onto the end of the Nipple (B).
- B. Place the Lock Washer (C) over the end of the Nipple (B) and then thread the Canopy Chain Loop (E) onto the end of the Nipple (B).
- C. Using pliers, thread the Hex Nut (D) against the Canopy Chain Loop (E) and hand tighten until snug.