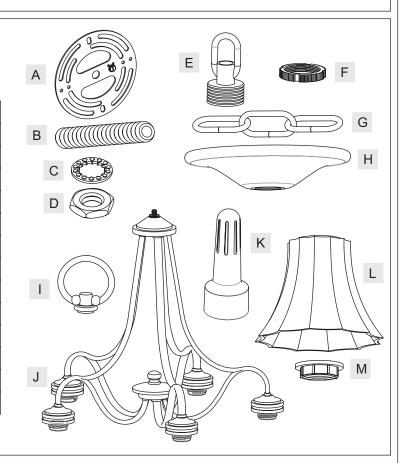

### **Package Contents**

| Part | Description        | Quantity |
|------|--------------------|----------|
| А    | Crossbar           | 1 pc.    |
| В    | Nipple             | 1 pc.    |
| С    | Lock Washer        | 2 pcs.   |
| D    | Hex Nut            | 2 pcs.   |
| Е    | Canopy Chain Loop  | 1 pc.    |
| F    | Canopy Lock Ring   | 1 pc.    |
| G    | Fixture Chain      | 1 pc.    |
| Н    | Ceiling Canopy     | 1 pc.    |
| I    | Fixture Loop       | 1 pc.    |
| J    | Socket Assembly    | 1 pc.    |
| K    | Socket Collar Tool | 1 pc.    |
| L    | Shade              | 5 pcs.   |
| М    | Socket Collar      | 5 pcs.   |