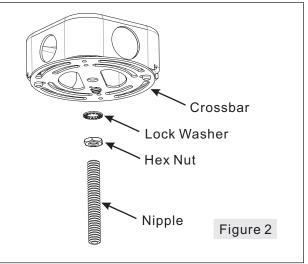

### STEP 2 - Attach Nipple to Crossbar

- A. Thread one Hex Nut (D) onto the top end of the Nipple (B).
- B. Place one Lock Washer (C) over the top end of the Nipple (B) and then thread the Nipple (B) into the center lock hole of the Crossbar (A).
- C. Using pliers, thread the hex Nut (D) against the Crossbar (A) and hand tighten until snug.