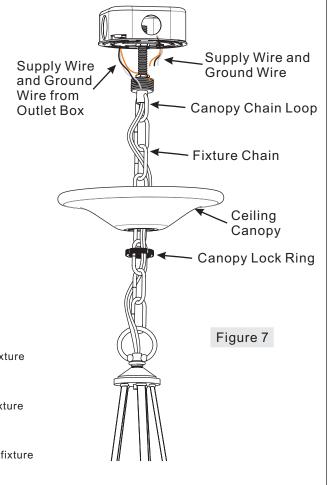

### STEP 4 - Assemble Ceiling Canopy

A. Push the Ceiling Canopy (H) upward over the Outlet Box. Thread the Canopy Lock Ring (F) onto the Canopy Chain Loop (E) and tighten until snug to secure the Ceiling Canopy (H).

### STEP 5 – Attach Fixture Chain to Canopy Chain Loop and Fixture Loop

- A. Adjust the Fixture Chain (G) to your desired length by removing the links if needed. You may need to use plier to open the chain links. If so, put a cloth over the chain to protect the finish from the pliers.
- B. Attach one end of the Fixture Chain (G) onto the Canopy Chain Loop (E) and then attach the other end of the Fixture Chain (G) onto the Fixture Loop (I) on the top of the fixture.

### STEP 6 – Pass Supply Wires through Fixture Chain

A. Pull the Supply Wires and Ground Wire up through the Fixture Chain (G) alternating links. Push the wires up through the Canopy Chain Loop (E) into the outlet box.

#### STEP 7 - Make Wire Connections

- A. Un-thread the Canopy Lock Ring (F) and slide Canopy Lock Ring (F) and Ceiling Canopy (H) down the Fixture Chain (G).
- B. Push all slack fixture wire through Canopy Chain Loop (E) into Outlet Box. Trim excess fixture wire leaving a minimum of 6 inch. Hanging out of the Outlet Box.
- C. Use standard wire connectors to make all wire connections. (Connectors are not included with fixture.) Strip and prepare wire ends according to instructions supplied with connectors.
- D. Connect White Supply Wire from the Outlet Box to White Wire from fixture.
- E. Connect Black (or Red) Supply Wire from the Outlet Box to Black Wire from fixture.
- F. Connect Ground Wire from the Outlet Box to Ground Wire from fixture.
- G. Twist connectors until wires are tightly joined together.
- H. Wrap each connection with approved electrical tape and carefully stuff all the connected wires into the Outlet Box.
- G. Re-attach the Ceiling Canopy (H) as shown in Step 4.