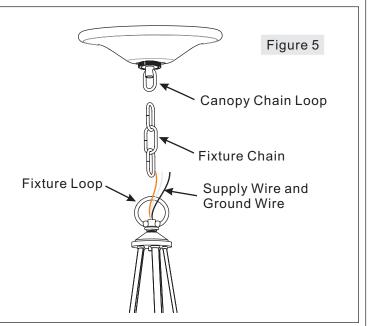

### STEP 5 – Attach Fixture Chain to Canopy Chain Loop and Fixture Loop

- A. Adjust the Fixture Chain (G) to your desired length by removing the links if needed. You may need to use plier to open the chain links. If so, put a cloth over the chain to protect the finish from the pliers.
- B. Attach one end of the Fixture Chain (G) onto the Canopy Chain Loop (E) and then attach the other end of the Fixture Chain (G) onto the Fixture Loop (I) on the top of the fixture.

### STEP 6 – Pass Supply Wires through Fixture Chain

A. Pull the Supply Wires and Ground Wire up through the Fixture Chain (G) alternating links. Push the wires up through the Canopy Chain Loop (E) into the outlet box.