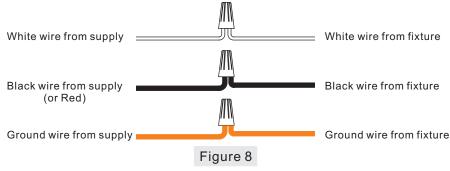

#### STEP 7 - Make Wire Connections

- A. Un-thread the Canopy Lock Ring (F) and slide Canopy Lock Ring (F) and Ceiling Canopy (H) down the Fixture Chain (G).
- B. Push all slack fixture wire through Canopy Chain Loop (E) into Outlet Box. Trim excess fixture wire leaving a minimum of 6 inch. Hanging out of the Outlet Box.
- C. Use standard wire connectors to make all wire connections. (Connectors are not included with fixture.) Strip and prepare wire ends according to instructions supplied with connectors.
- D. Connect White Supply Wire from the Outlet Box to White Wire from fixture.
- E. Connect Black (or Red) Supply Wire from the Outlet Box to Black Wire from fixture.
- F. Connect Ground Wire from the Outlet Box to Ground Wire from fixture.
- G. Twist connectors until wires are tightly joined together.
- H. Wrap each connection with approved electrical tape and carefully stuff all the connected wires into the Outlet Box.
- G. Re-attach the Ceiling Canopy (H) as shown in Step 4.