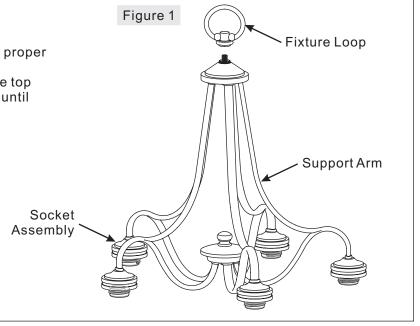

## STEP 1 – Attach Fixture Loop to Socket Assembly

- A. Unfold Support Arms on the Socket Assembly to proper locations.
- B. Thread the Fixture Loop (I) onto the nipple on the top center of the Socket Assembly (J). Hand tighten until snug.