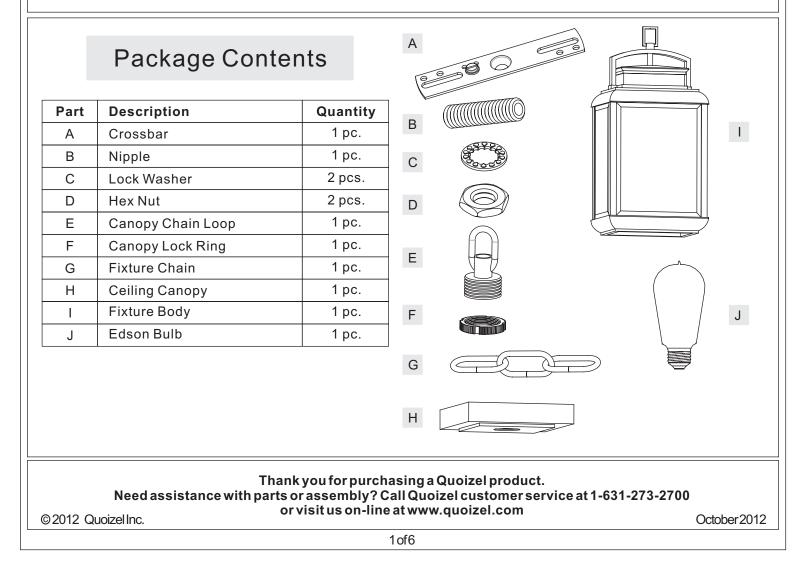

**Preparation:** Identify and inspect all parts before beginning installation. Check package content list and diagrams below to be sure all parts are present. If any parts are missing or damaged, do not attempt to assemble, install, or operate the fixture. Contact customer service for replacement parts.