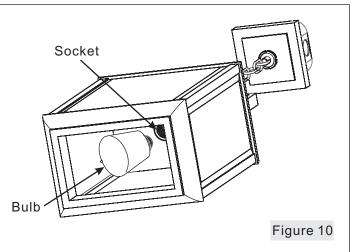

#### STEP 9 - Install Bulb

- A. This fixture uses Edson bulb with a screw base. Maximum 60 watts.
- B. Insert bulb and screw snugly into place.

Your fixture is now assembled and ready to use. Enjoy!

October 2012