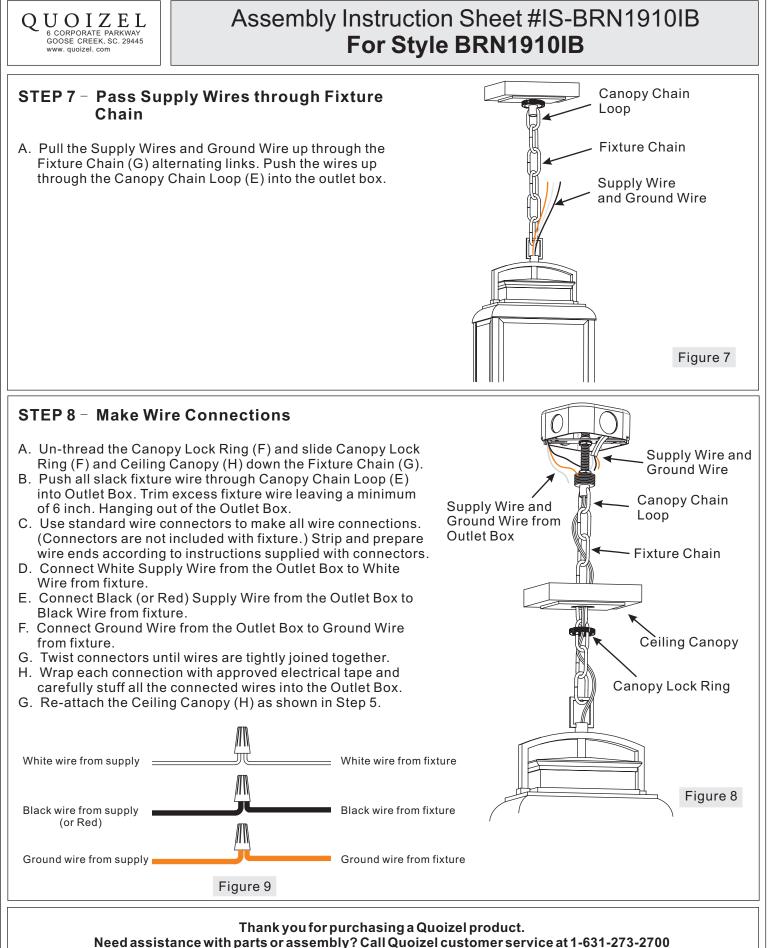

r operate the fixture. Contact customer service for replacement parts.



#### Warnings and Cautions

Turn off electricity at circuit breaker or main fuse box before installation. Consult a licensed electrician if in doubt.

These instructions are provided for your safety. It is very important you read them completely before installing the fixture. We strongly recommend that a licensed, professional electrician perform the installation.

Disconnect fixture from power source before replacing bulbs. Make sure bulbs are given sufficient time to cool before removal. Do not subject glass parts to any shock while in operation or shattering may result.







#### Assembly Instruction Sheet #IS-BRN1910IB For Style BRN1910IB





### Assembly Instruction Sheet #IS-BRN1910IB For Style BRN1910IB





#### or visit us on-line at www.quoizel.com

© 2012 Quoizel Inc.

October 2012



## Assembly Instruction Sheet #IS-BRN1910IB For Style BRN1910IB

#### STEP 9 - Install Bulb

- A. This fixture uses Edson bulb with a screw base. Maximum 60 watts.
- B. Insert bulb and screw snugly into place.

Your fixture is now assembled and ready to use. Enjoy!



October 2012

Thank you for purchasing a Quoizel product. Need assistance with parts or assembly? Call Quoizel customer service at 1-631-273-2700 or visit us on-line at www.quoizel.com