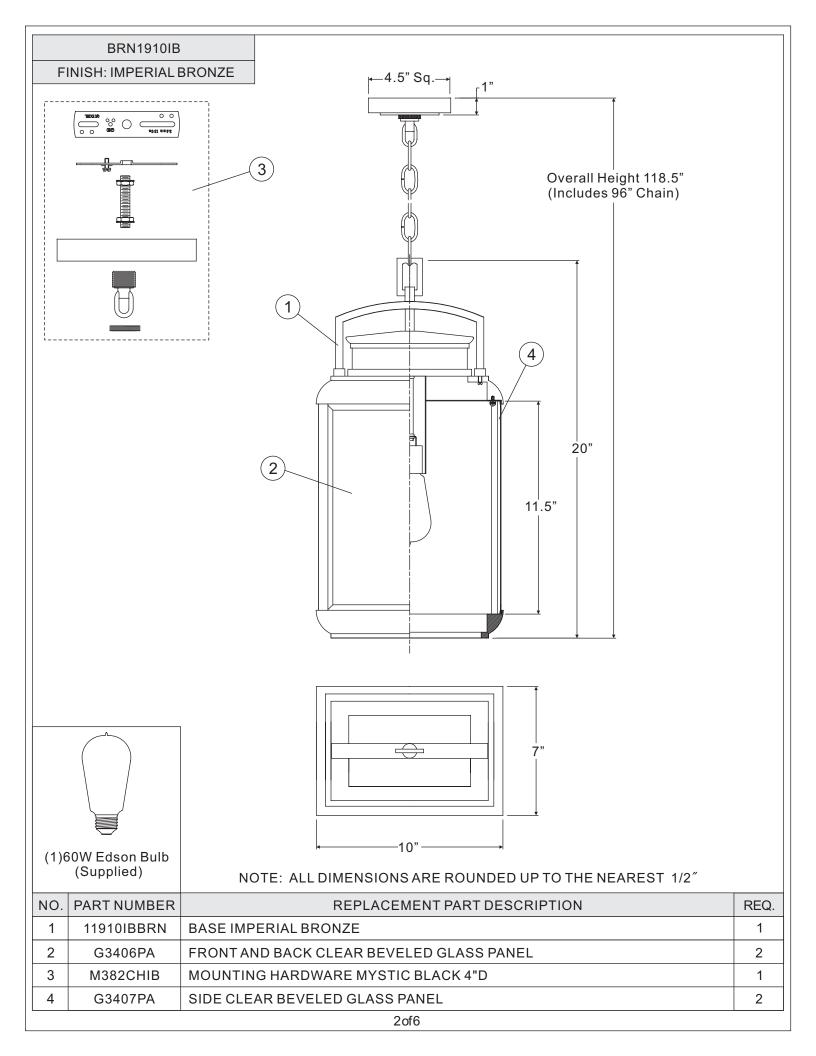

# Assembly Instruction Sheet #IS-BRN1910IB For Style BRN1910IB

**Tools Required:** Flathead screwdriver, Phillips screwdriver, pliers, wire cutters, wire strippers, electrical tape, safety glasses.

Bulb Recommended: (1) Edson Bulb 60W Maximum Estimated Assembly Time: 20-30 minutes

#### STEP 9 - Install Bulb

- A. This fixture uses Edson bulb with a screw base. Maximum 60 watts.
- B. Insert bulb and screw snugly into place.

Your fixture is now assembled and ready to use. Enjoy!

October 2012