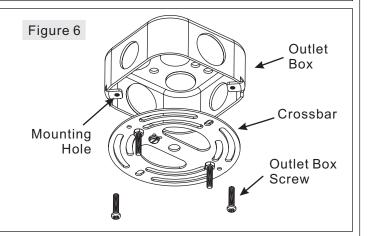

#### STEP 6 - Attach Crossbar to Outlet Box

A. Attach the Crossbar (A) to Outlet Box and secure by threading Outlet Box Screws (not supplied) into the Mounting Holes on the Outlet Box. Tighten until snug.