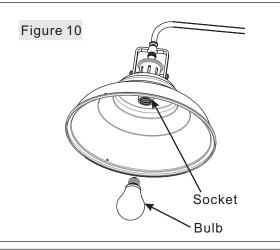

#### STEP 9 - Install Bulb

- A. This fixture uses standard bulb with a standard screw base. Maximum 100 watts.
- B. Insert bulb and screw properly into place.

Figure 11