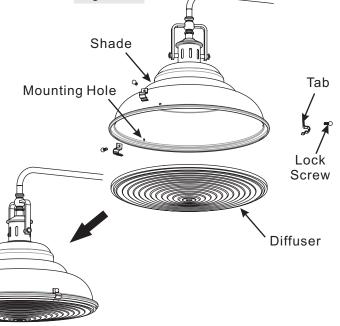

#### STEP 10 - Attach Diffuser to Shade

A. Place Tabs (K) onto the edge of the Diffuser (M). Attach the Diffuser (M) onto the bottom edge of the Shade. Align the holes on Tabs (K) and the Mounting Hole on the Shade. Secure them together by threading Lock Screws (J) into the Mounting Holes. Hand tighten until snug.