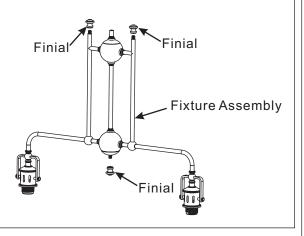

#### STEP 1 - Assemble Finial

A. Thread the finial (N) onto the top and bottom ends of the Fixture Assembly (L). Hand-tighten until snug.