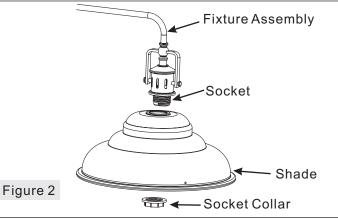

#### STEP 2 - Assemble Shade

A. Place the Shade (O) over the Socket. Secure by threading the Socket Collar (I) onto the Socket. Hand-tighten until snug.