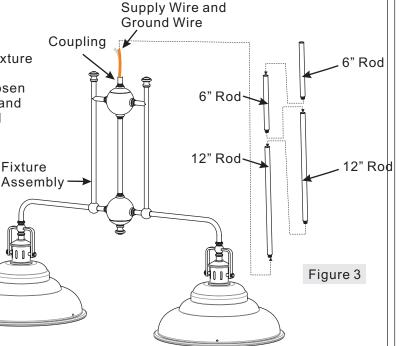

#### STEP 3 - Assemble Rods

A. Determine the Rods (G/H) to be assembled to the Fixture Assembly (L) according to your hanging height.

B. Pass Supply Wires and Ground Wire through the chosen Rods (G/H) and then thread the chosen Rods (G/H) and the Fixture Assembly (L) together. Hand tighten until snug.

### Package Contents

| Part | Description      | Quantity |
|------|------------------|----------|
| Α    | Crossbar         | 1 pc.    |
| В    | Mounting Screw   | 2 pcs.   |
| С    | Lock Washer      | 2 pcs.   |
| D    | Hex Nut          | 2 pcs.   |
| E    | Mounting Ball    | 2 pcs.   |
| F    | Ceiling Canopy   | 1 pc.    |
| G    | 6" Rod           | 2 pcs.   |
| Н    | 12" Rod          | 2 pcs.   |
| I    | Socket Collar    | 2 pcs.   |
| J    | Lock Screw       | 6 pcs.   |
| K    | Tab              | 6 pcs.   |
| L    | Fixture Assembly | 1 pc.    |
| М    | Diffuser         | 2 pcs.   |
| N    | Finial           | 3 pcs.   |
| 0    | Shade            | 2 pcs.   |