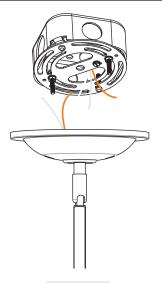

### STEP 8 – Attach Ceiling Canopy to Mounting Screw

A. Place the Ceiling Canopy (F) over the Mounting Screws (B) and secure with Mounting Balls (E). Hand tighten until snug.

October 2012

Thank you for purchasing a Quoizel product.