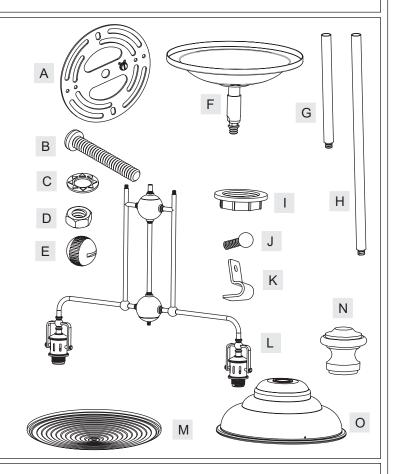

### Package Contents

| Part | Description      | Quantity |
|------|------------------|----------|
| Α    | Crossbar         | 1 pc.    |
| В    | Mounting Screw   | 2 pcs.   |
| С    | Lock Washer      | 2 pcs.   |
| D    | Hex Nut          | 2 pcs.   |
| E    | Mounting Ball    | 2 pcs.   |
| F    | Ceiling Canopy   | 1 pc.    |
| G    | 6" Rod           | 2 pcs.   |
| Н    | 12" Rod          | 2 pcs.   |
| I    | Socket Collar    | 2 pcs.   |
| J    | Lock Screw       | 6 pcs.   |
| K    | Tab              | 6 pcs.   |
| L    | Fixture Assembly | 1 pc.    |
| М    | Diffuser         | 2 pcs.   |
| N    | Finial           | 3 pcs.   |
| 0    | Shade            | 2 pcs.   |