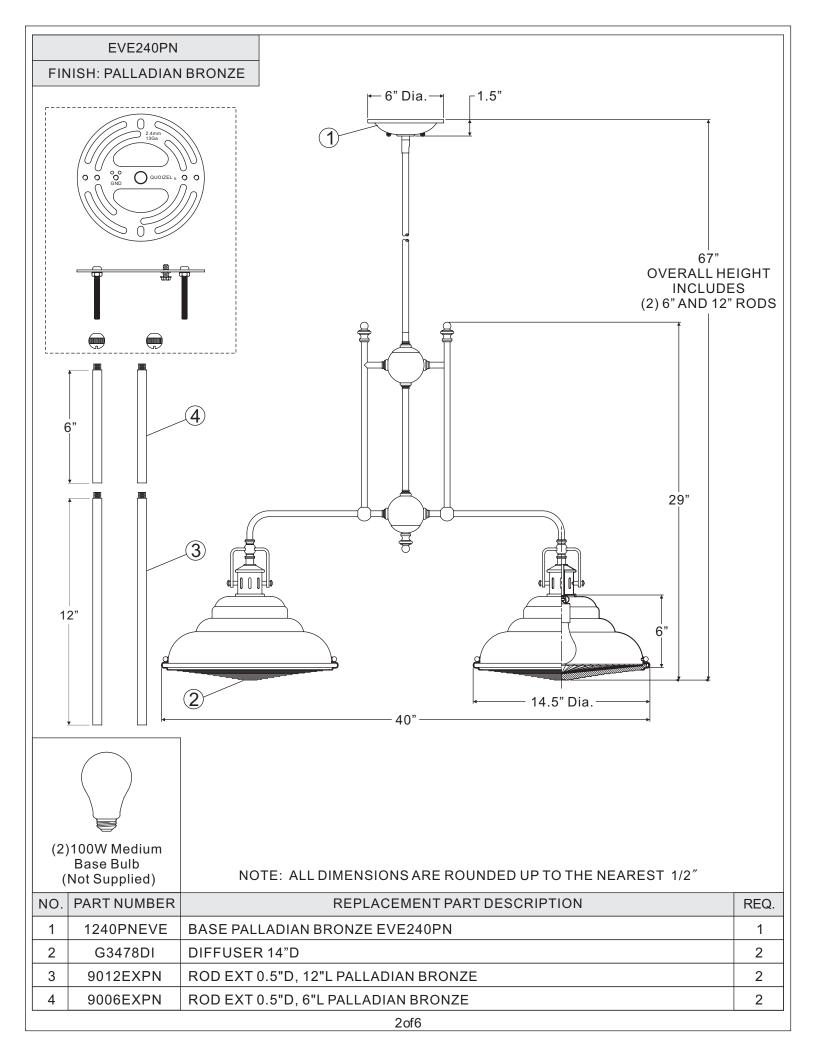

### Package Contents

| Part | Description      | Quantity |
|------|------------------|----------|
| Α    | Crossbar         | 1 pc.    |
| В    | Mounting Screw   | 2 pcs.   |
| С    | Lock Washer      | 2 pcs.   |
| D    | Hex Nut          | 2 pcs.   |
| E    | Mounting Ball    | 2 pcs.   |
| F    | Ceiling Canopy   | 1 pc.    |
| G    | 6" Rod           | 2 pcs.   |
| Н    | 12" Rod          | 2 pcs.   |
| I    | Socket Collar    | 2 pcs.   |
| J    | Lock Screw       | 6 pcs.   |
| K    | Tab              | 6 pcs.   |
| L    | Fixture Assembly | 1 pc.    |
| М    | Diffuser         | 2 pcs.   |
| N    | Finial           | 3 pcs.   |
| 0    | Shade            | 2 pcs.   |