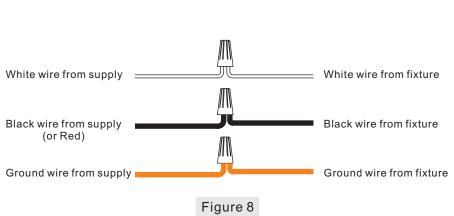

#### STEP 7 - Make Wire Connections

- A. Use standard wire connectors to make all wire connections. (Connectors are not included with fixture.) Strip and prepare wire ends according to instructions supplied with connectors.
- B. Connect White Supply Wire from the Outlet Box to White Wire from fixture.
- C. Connect Black (or Red) Supply Wire from the Outlet Box to Black Wire from fixture.
- D. Connect Ground Wire from the Outlet Box to Ground Wire from fixture.
- E. Twist connectors until wires are tightly joined together.
- F. Wrap each connection with approved electrical tape and carefully stuff all the connected wires into the Outlet Box.