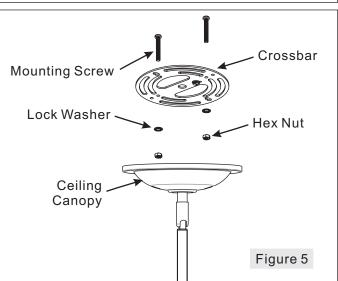

#### STEP 5 – Attach Mounting Screws, Lock Washers and Hex Nuts to Crossbar

- A. Line up a set of holes on the Crossbar (A) and Holes on the Ceiling Canopy (F).
- B. Thread Mounting Screws (B) into the holes on the Crossbar (A), pass Lock Washers (C) and thread Hex Nut (D) onto the Mounting Screws (B). Hand tighten until snug.