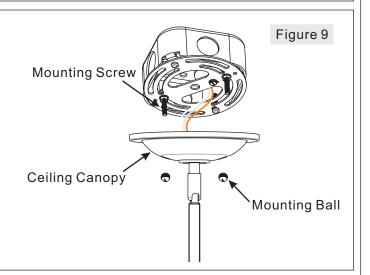

#### STEP 5 – Attach Mounting Screws, Lock Washers and Hex Nuts to Crossbar

- A. Line up a set of holes on the Crossbar (A) and Holes on the Ceiling Canopy (F).
- B. Thread Mounting Screws (B) into the holes on the Crossbar (A), pass Lock Washers (C) and thread Hex Nut (D) onto the Mounting Screws (B). Hand tighten until snug.

#### STEP 6 - Attach Crossbar to Outlet Box

A. Attach the Crossbar (A) to Outlet Box and secure by threading Outlet Box Screws (not supplied) into the Mounting Holes on the Outlet Box. Tighten until snug.

### STEP 8 – Attach Ceiling Canopy to Mounting Screw

A. Place the Ceiling Canopy (F) over the Mounting Screws (B) and secure with Mounting Balls (E). Hand tighten until snug.

October 2012

Thank you for purchasing a Quoizel product.