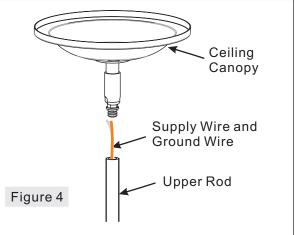

### STEP 4 – Assemble Ceiling Canopy to Upper Rod

A. Pass Supply Wires and Ground Wire through the Ceiling Canopy (F) and then thread the Ceiling Canopy (F) and the Upper Rod together. Hand tighten until snug.