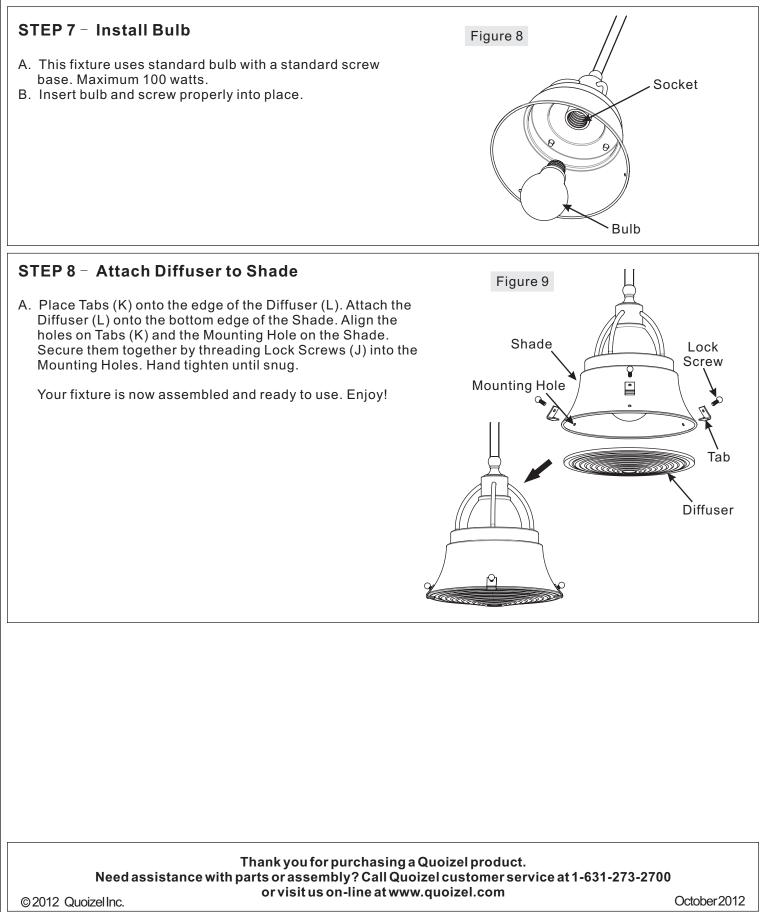

| Part | Description    | Quantity |
|------|----------------|----------|
| А    | Crossbar       | 1 pc.    |
| В    | Mounting Screw | 2 pcs.   |
| С    | Lock Washer    | 2 pcs.   |
| D    | Hex Nut        | 2 pcs.   |
| E    | Mounting Ball  | 2 pcs.   |
| F    | Ceiling Canopy | 1 pc.    |
| G    | 6" Rod         | 2 pcs.   |
| Н    | 12" Rod        | 2 pcs.   |
| I    | Shade Assembly | 1 pc.    |
| J    | Lock Screw     | 3 pcs.   |
| К    | Tab            | 3 pcs.   |
| L    | Diffuser       | 1 pc.    |