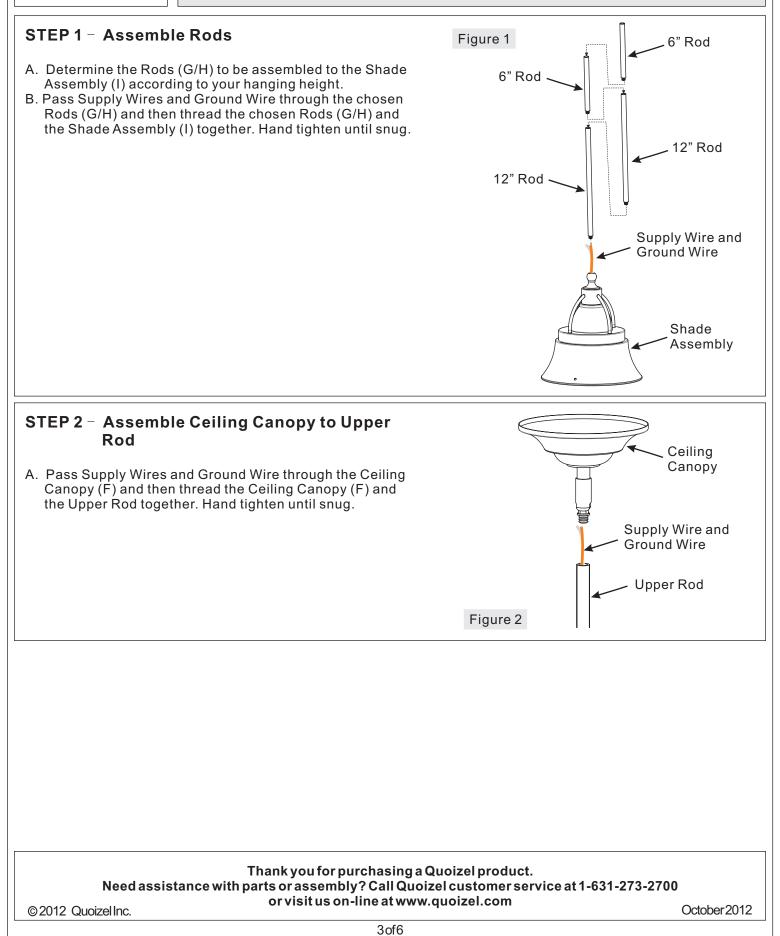

**Preparation:** Identify and inspect all parts before beginning installation. Check package content list and diagrams below to be sure all parts are present. If any parts are missing or damaged, do not attempt to assemble, install, or operate the fixture. Contact customer service for replacement parts.