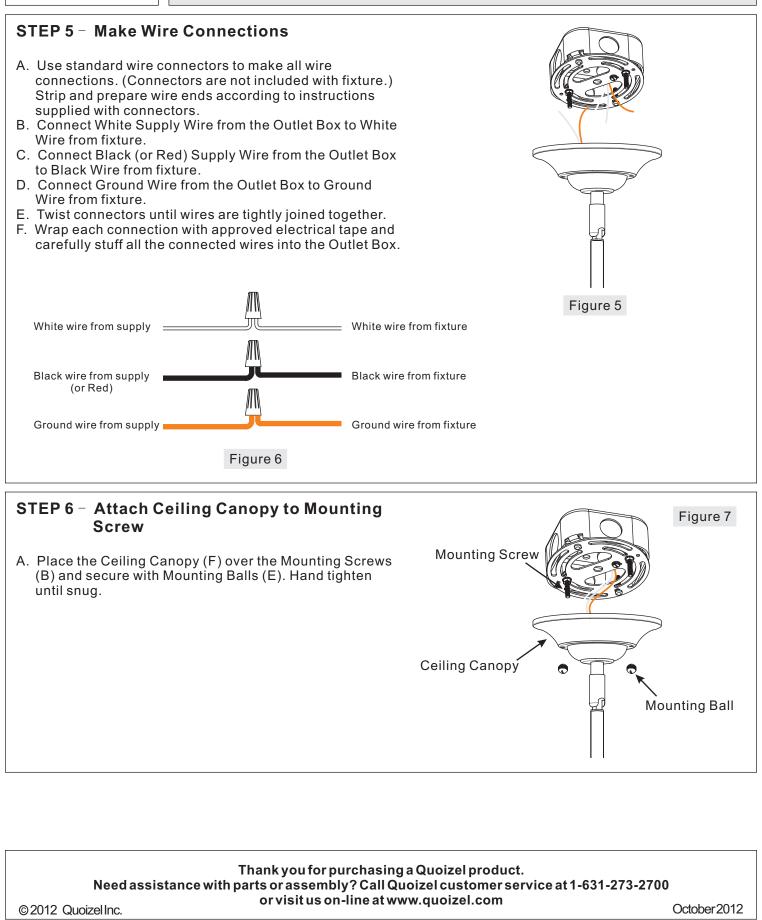

| Part | Description    | Quantity |
|------|----------------|----------|
| А    | Crossbar       | 1 pc.    |
| В    | Mounting Screw | 2 pcs.   |
| С    | Lock Washer    | 2 pcs.   |
| D    | Hex Nut        | 2 pcs.   |
| E    | Mounting Ball  | 2 pcs.   |
| F    | Ceiling Canopy | 1 pc.    |
| G    | 6" Rod         | 2 pcs.   |
| Н    | 12" Rod        | 2 pcs.   |
| I    | Shade Assembly | 1 pc.    |
| J    | Lock Screw     | 3 pcs.   |
| К    | Tab            | 3 pcs.   |
| L    | Diffuser       | 1 pc.    |