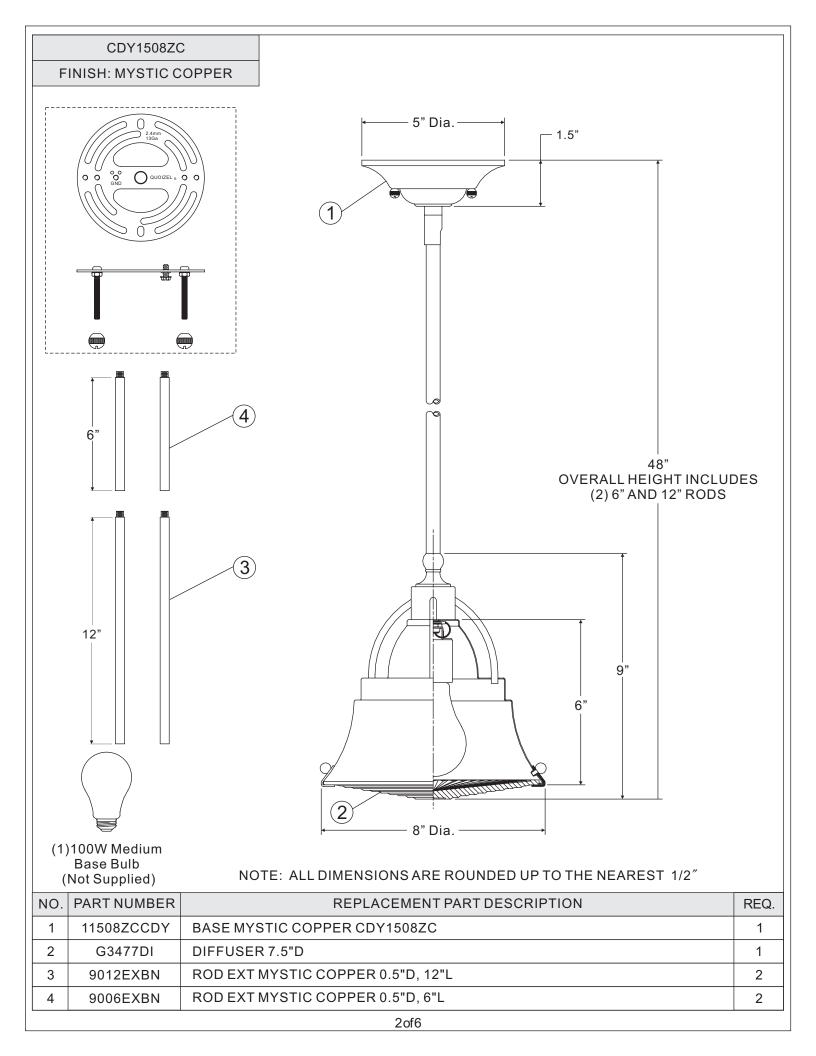

**Preparation:** Identify and inspect all parts before beginning installation. Check package content list and diagrams below to be sure all parts are present. If any parts are missing or damaged, do not attempt to assemble, install, or operate the fixture. Contact customer service for replacement parts.

| Part | Description    | Quantity |
|------|----------------|----------|
| А    | Crossbar       | 1 pc.    |
| В    | Mounting Screw | 2 pcs.   |
| С    | Lock Washer    | 2 pcs.   |
| D    | Hex Nut        | 2 pcs.   |
| E    | Mounting Ball  | 2 pcs.   |
| F    | Ceiling Canopy | 1 pc.    |
| G    | 6" Rod         | 2 pcs.   |
| Н    | 12" Rod        | 2 pcs.   |
| I    | Shade Assembly | 1 pc.    |
| J    | Lock Screw     | 3 pcs.   |
| К    | Tab            | 3 pcs.   |
| L    | Diffuser       | 1 pc.    |