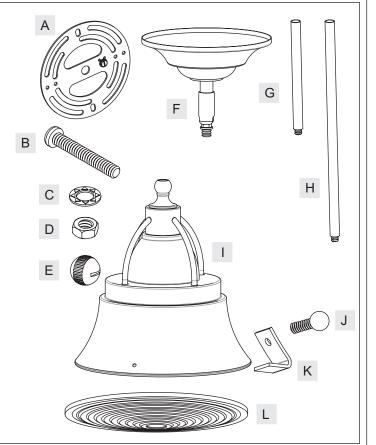

**Preparation:** Identify and inspect all parts before beginning installation. Check package content list and diagrams below to be sure all parts are present. If any parts are missing or damaged, do not attempt to assemble, install, or operate the fixture. Contact customer service for replacement parts.

| Part | Description    | Quantity |
|------|----------------|----------|
| А    | Crossbar       | 1 pc.    |
| В    | Mounting Screw | 2 pcs.   |
| С    | Lock Washer    | 2 pcs.   |
| D    | Hex Nut        | 2 pcs.   |
| E    | Mounting Ball  | 2 pcs.   |
| F    | Ceiling Canopy | 1 pc.    |
| G    | 6" Rod         | 2 pcs.   |
| Н    | 12" Rod        | 2 pcs.   |
| I    | Shade Assembly | 1 pc.    |
| J    | Lock Screw     | 3 pcs.   |
| К    | Tab            | 3 pcs.   |
| L    | Diffuser       | 1 pc.    |