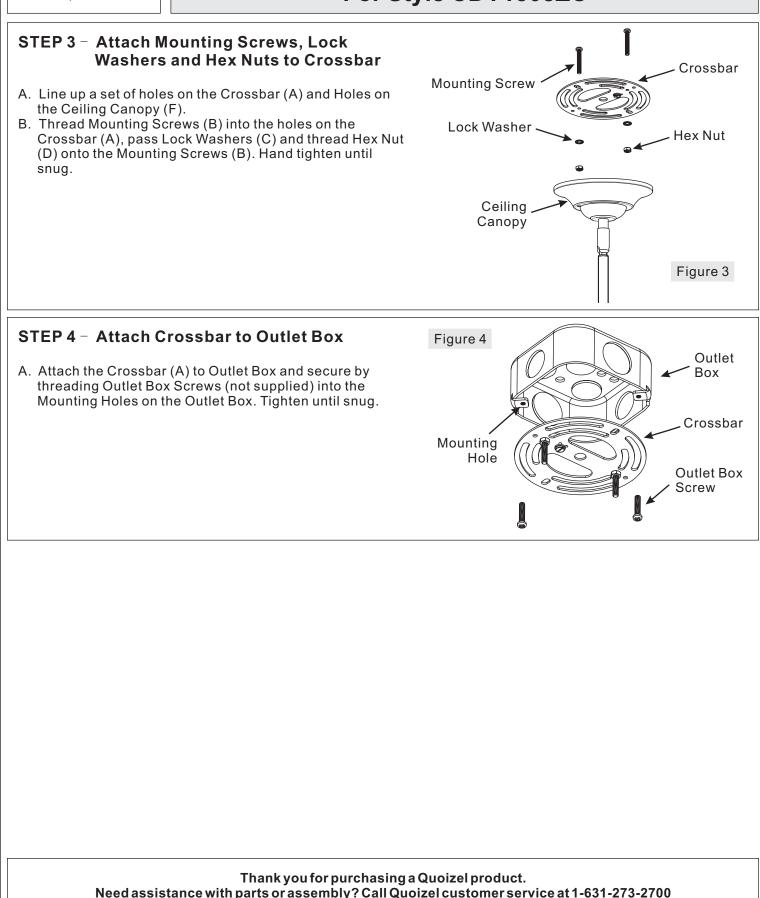

**Preparation:** Identify and inspect all parts before beginning installation. Check package content list and diagrams below to be sure all parts are present. If any parts are missing or damaged, do not attempt to assemble, install, or operate the fixture. Contact customer service for replacement parts.