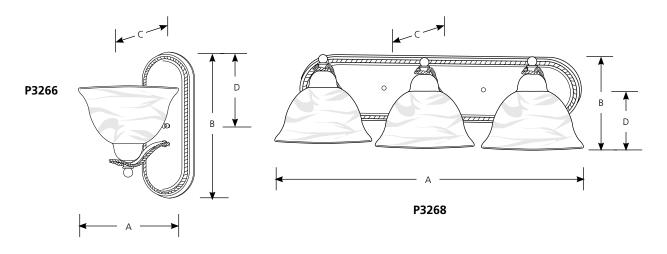

# Bath & Vanity

| Туре                             |     |                                                                   |  |
|----------------------------------|-----|-------------------------------------------------------------------|--|
|                                  | -09 | -20                                                               |  |
| P3266<br>P3267<br>P3268<br>P3269 |     | $\begin{bmatrix} 0 \\ 0 \\ 0 \\ 0 \\ 0 \\ 0 \\ 0 \\ 0 \\ 0 \\ 0 $ |  |

|             |                 | Finish |                     |        |    |            |        |  |
|-------------|-----------------|--------|---------------------|--------|----|------------|--------|--|
|             | Brushed Antique |        | Dimensions (Inches) |        |    |            |        |  |
| Catalog No. | Nickel          | Bronze | Lamping             | Α      | В  | С          | D      |  |
| P3266       | -09             | -20    | 1 (m) 100w          | 7-3/4  | 12 | 8-3/4      | 6      |  |
| P3267       | -09             | -20    | 2 (m) 100w          | 18     | 7  | 8-3/4      | 4-1/4* |  |
| P3268       | -09             | -20    | 3 (m) 100w          | 24-3/4 | 7  | 8-3/4      | 4-1/4* |  |
| P3269       | -09             | -20    | 4 (m) 100w          | 36     | 7  | 8-3/4      | 4-1/4* |  |
|             |                 |        |                     |        |    | * Glass up |        |  |