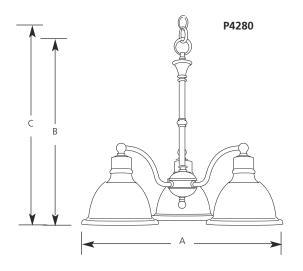

Incandescent Madison Chandeliers

| Туре  |     |     |  |  |
|-------|-----|-----|--|--|
|       | -09 | -20 |  |  |
| P4280 |     |     |  |  |
| P4281 |     |     |  |  |
| P4283 |     |     |  |  |

| Fi | nis | sh |   |
|----|-----|----|---|
|    |     |    | _ |

|             | Brushed | Antique | Dimensions (Inches) |        |        |     |
|-------------|---------|---------|---------------------|--------|--------|-----|
| Catalog No. | Nickel  | Bronze  | Lamping             | Α      | В      | С   |
| P4280       | -09     | -20     | 3 (m) 100w          | 22     | 20     | 95  |
| P4281       | -09     | -20     | 5 (m) 100w          | 24-1/2 | 25     | 100 |
| P4283       | -09     | -20     | 9 (m) 100w          | 29     | 32-1/2 | 107 |

## <u>General</u>

- Etched glass shades, 7-1/2" dia., 4-3/8" tall
- Concealed glass shade retention
- Chandelier arms can be rotated to an "up" or "down" position
- Steel construction
- 6ft of 9ga. chain
- Plated brushed nickel. Hand painted antique bronze.
- Companion bath, hall & foyer, pendant, and close to ceiling units

## **Mounting**

- Ceiling mounted
- Canopy covers a standard recessed 4" octagonal outlet box
- Mounting strap for outlet box included

## **Electrical**

- Ceramic medium based sockets
- Pre-wired