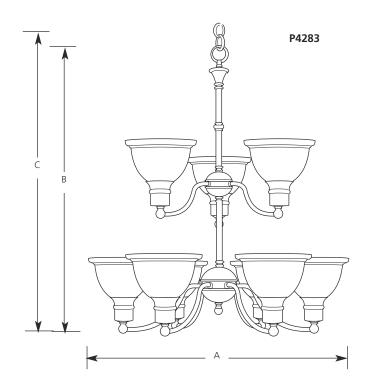

Incandescent Madison Chandeliers

| Туре  |     |     |  |  |
|-------|-----|-----|--|--|
|       | -09 | -20 |  |  |
| P4280 |     |     |  |  |
| P4281 |     |     |  |  |
| P4283 |     |     |  |  |

| Fi | nis | sh |   |
|----|-----|----|---|
|    |     |    | _ |

|             | Brushed | Antique | Dimensions (Inches) |        |        |     |
|-------------|---------|---------|---------------------|--------|--------|-----|
| Catalog No. | Nickel  | Bronze  | Lamping             | Α      | В      | С   |
| P4280       | -09     | -20     | 3 (m) 100w          | 22     | 20     | 95  |
| P4281       | -09     | -20     | 5 (m) 100w          | 24-1/2 | 25     | 100 |
| P4283       | -09     | -20     | 9 (m) 100w          | 29     | 32-1/2 | 107 |

## <u>General</u>

- Etched glass shades, 7-1/2" dia., 4-3/8" tall
- Concealed glass shade retention
- Chandelier arms can be rotated to an "up" or "down" position
- Steel construction
- 6ft of 9ga. chain
- Plated brushed nickel. Hand painted antique bronze.
- Companion bath, hall & foyer, pendant, and close to ceiling units

## **Mounting**

- Ceiling mounted
- Canopy covers a standard recessed 4" octagonal outlet box
- Mounting strap for outlet box included

## **Electrical**

- Ceramic medium based sockets
- Pre-wired